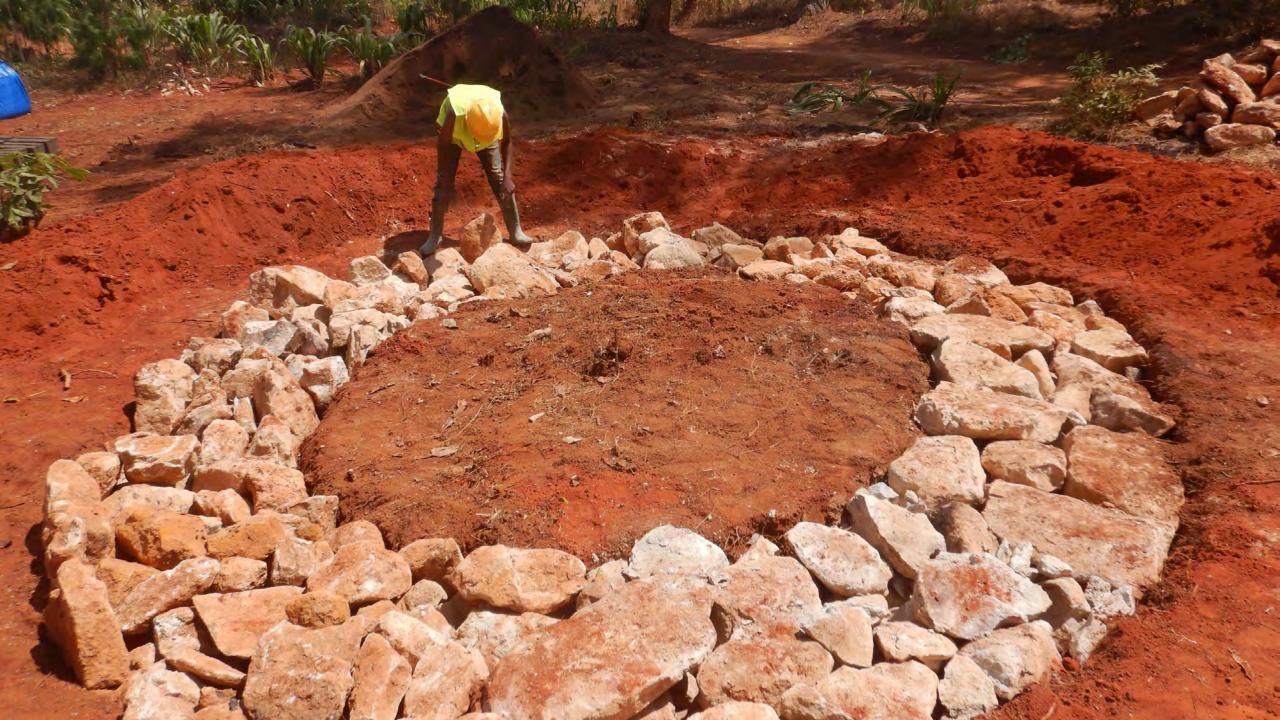

## Water, Sanitation, Hygiene (WASH) Improvements at the Mpapa Health Center, Tanzania

Progress of work performed August 2022 - October 2022





In collaboration with Sanitation and Water Action (SAWA), a Tanzaniabased WASH NGO, and with generous support from our donors and partners, WEFTA is working to improve WASH resources for the Mpapa Health Center, a Catholic-run healthcare facility in the Mbinga Diocese of Tanzania.





## Trenching for the Distribution Line







## Water Storage Tank Construction



















































































#### Community Water Point Construction

















# Completed Community Water Points













# Facility Plumbing and Fixture Improvements















# Spring Capture Fencing and Protection

















We are grateful for our generous donors in supporting this project. Funding to complete the first phase of the water supply portion of this project (source capture, transmission line, water storage, and community tap stands) is in place.

We are seeking donors to fund the second phase of the water supply portion of this project which will include water treatment, followed by the third phase of the project: wastewater system construction.

If you would like to help, please consider <u>making a</u> <u