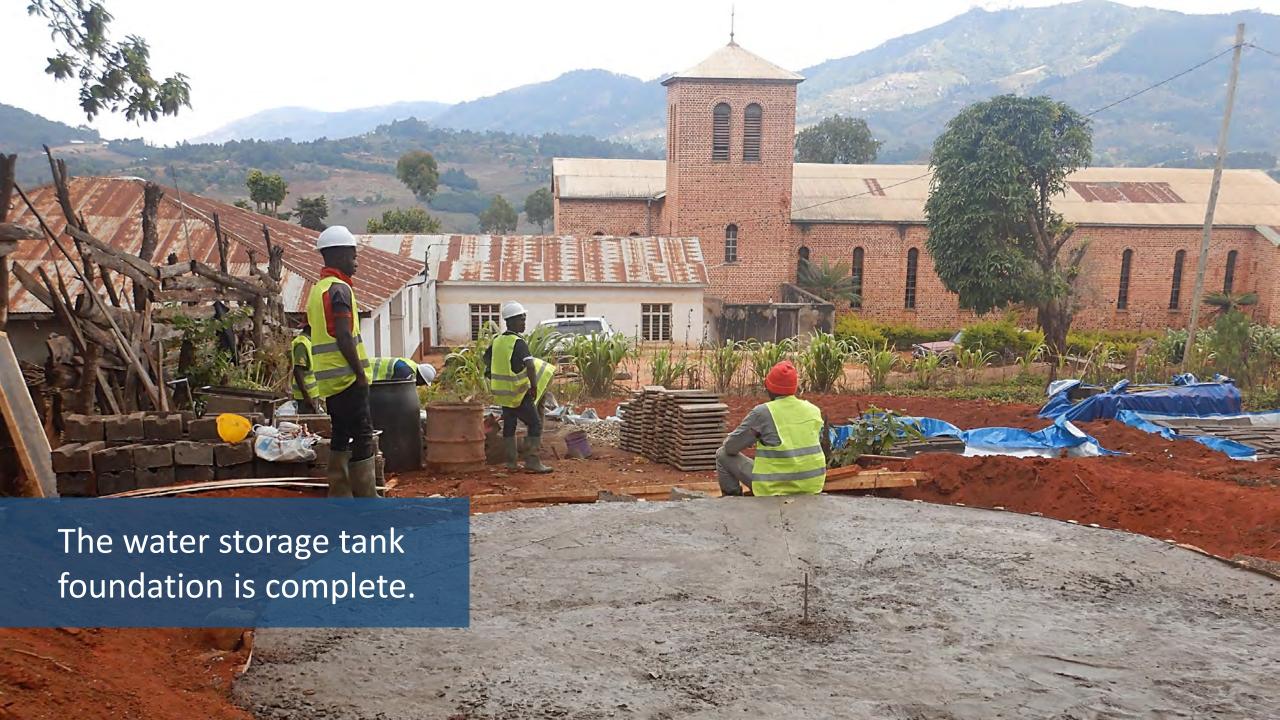

## Water, Sanitation, Hygiene (WASH) Improvements at the Mpapa Health Center, Tanzania

Progress of work performed August 2022 - October 2022





In collaboration with Sanitation and Water Action (SAWA), a Tanzaniabased WASH NGO, and with generous support from our donors and partners, WEFTA is working to improve WASH resources for the Mpapa Health Center, a Catholic-run healthcare facility in the Mbinga Diocese of Tanzania.





## Trenching for the Distribution Line







## Water Storage Tank Construction



















































































#### Community Water Point Construction

















# Completed Community Water Points













# Facility Plumbing and Fixture Improvements















# Spring Capture Fencing and Protection

















We are grateful for our generous donors in supporting this project. Funding to complete the first phase of the water supply portion of this project (source capture, transmission line, water storage, and community tap stands) is in place.

We are seeking donors to fund the second phase of the water supply portion of this project which will include water treatment, followed by the third phase of the project: wastewater system construction.

If you would like to help, please consider <u>making a</u> <u>donat