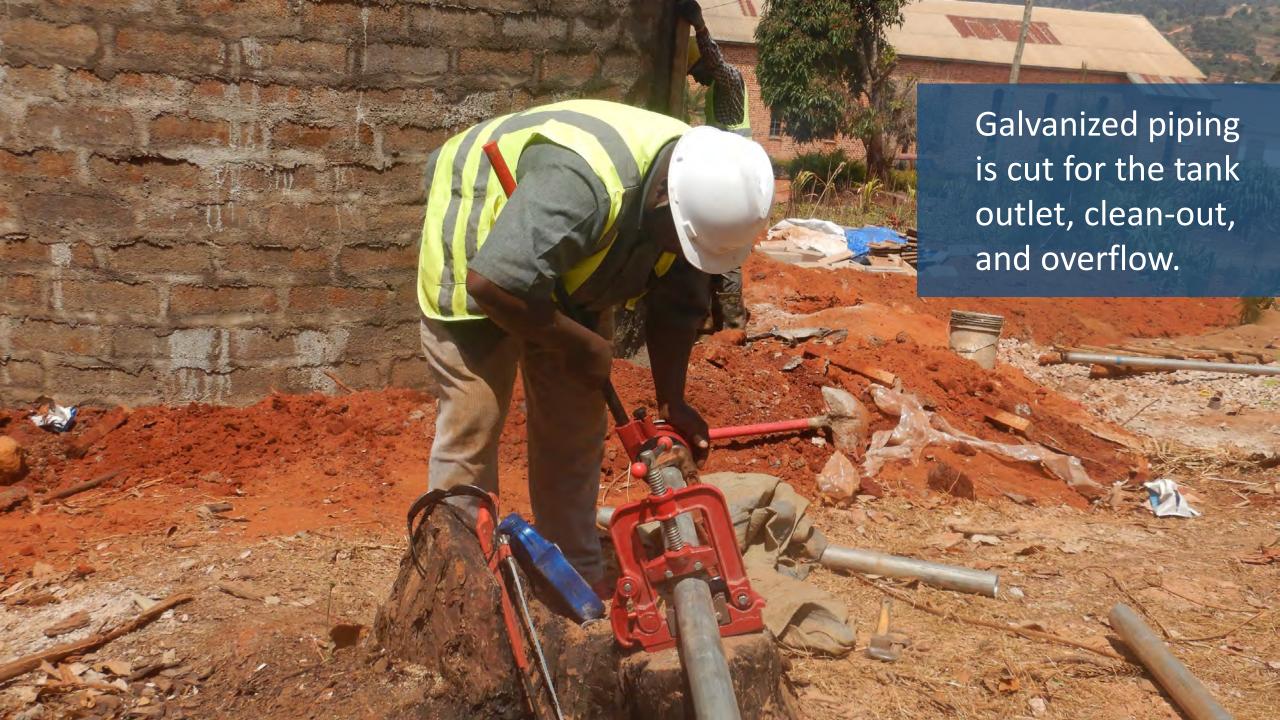

## Water, Sanitation, Hygiene (WASH) Improvements at the Mpapa Health Center, Tanzania

Progress of work performed August 2022 - October 2022





In collaboration with Sanitation and Water Action (SAWA), a Tanzaniabased WASH NGO, and with generous support from our donors and partners, WEFTA is working to improve WASH resources for the Mpapa Health Center, a Catholic-run healthcare facility in the Mbinga Diocese of Tanzania.





## Trenching for the Distribution Line







## Water Storage Tank Construction



















































































#### Community Water Point Construction

















# Completed Community Water Points













# Facility Plumbing and Fixture Improvements















# Spring Capture Fencing and Protection

















We are grateful for our generous donors in supporting this project. Funding to complete the first phase of the water supply portion of this project (source capture, transmission line, water storage, and community tap stands) is in place.

We are seeking donors to fund the second phase of the water supply portion of this project which will include water treatment, followed by the third phase of the project: wastewater system construction.

If you would like to help, please consider <u>making a</u> <u>donation</u>, or contact us for more information at *info@wef