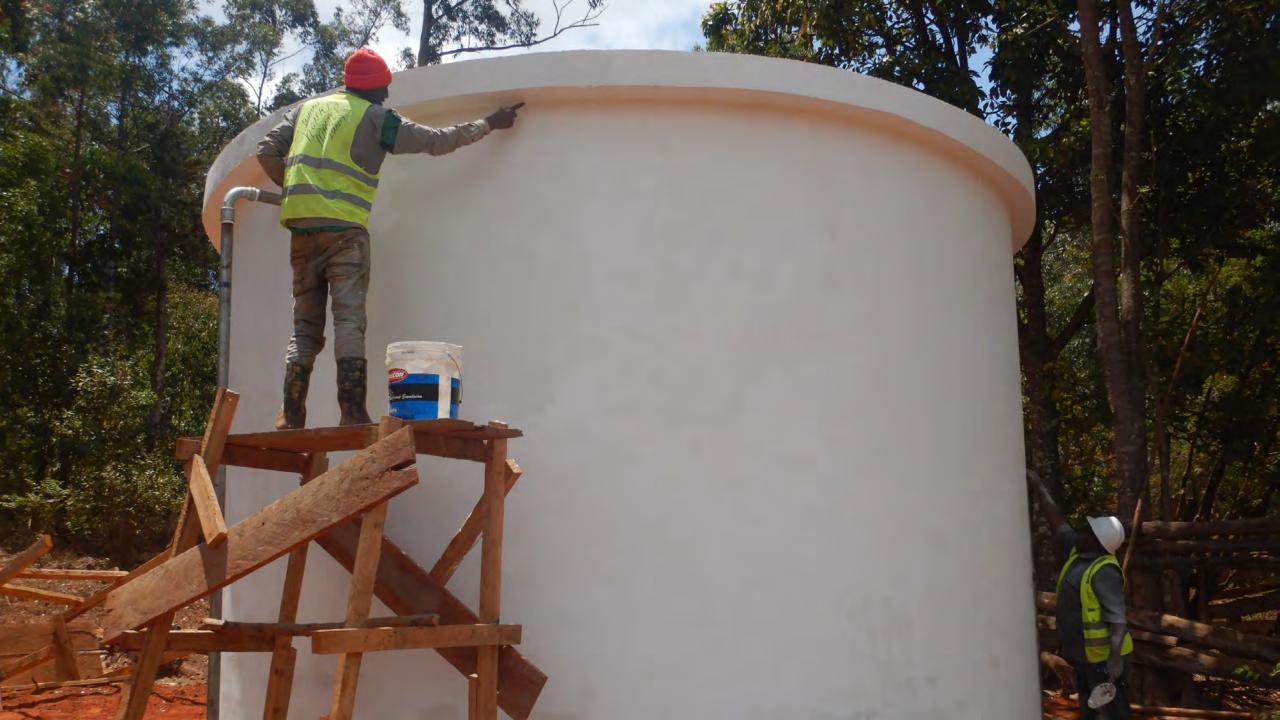

## Water, Sanitation, Hygiene (WASH) Improvements at the Mpapa Health Center, Tanzania

Progress of work performed August 2022 - October 2022





In collaboration with Sanitation and Water Action (SAWA), a Tanzaniabased WASH NGO, and with generous support from our donors and partners, WEFTA is working to improve WASH resources for the Mpapa Health Center, a Catholic-run healthcare facility in the Mbinga Diocese of Tanzania.





## Trenching for the Distribution Line







## Water Storage Tank Construction



















































































#### Community Water Point Construction

















# Completed Community Water Points













# Facility Plumbing and Fixture Improvements















# Spring Capture Fencing and Protection

















We are grateful for our generous donors in supporting this project. Funding to complete the first phase of the water supply portion of this project (source capture, transmission line, water storage, and community tap stands) is in place.

We are seeking donors to fund the second phase of the water supply portion of this project which will include water treatment, followed by the third phase of the project: wastewater system construction.

If you would like to help, please consider <u>making a</u> <u>donation</u>, or contact us for more information at *info@wefta.n