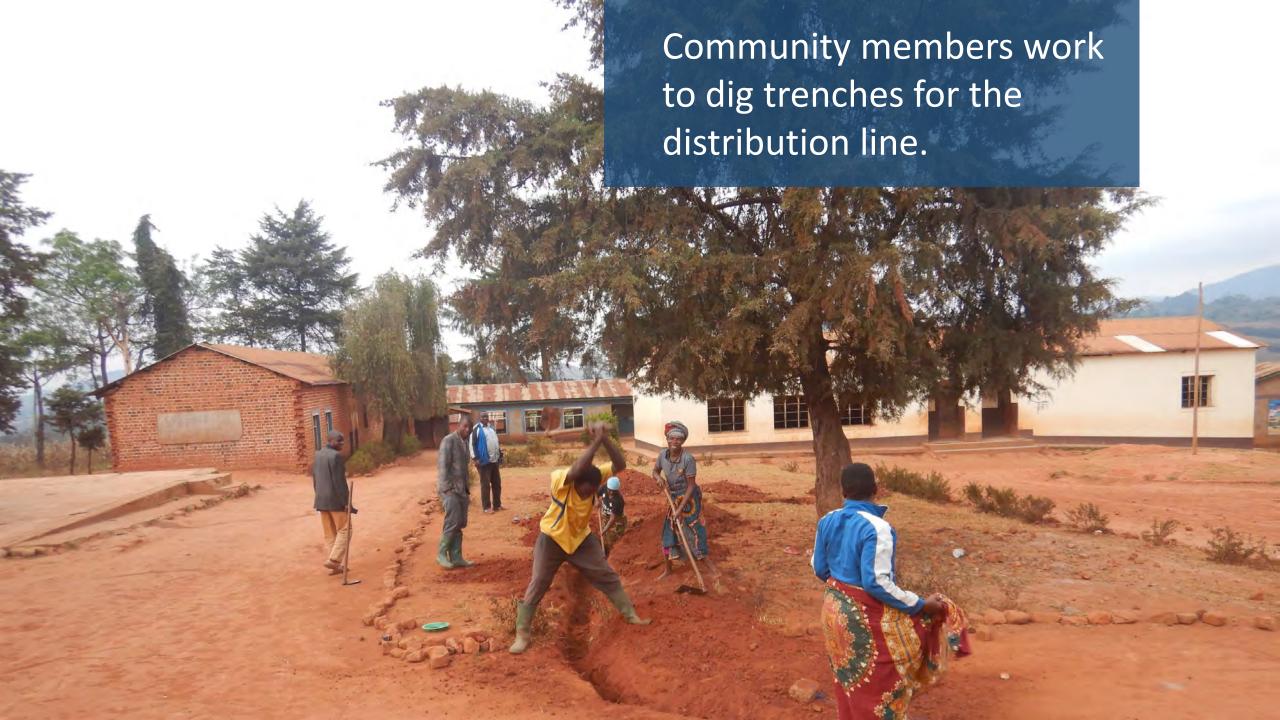

## Water, Sanitation, Hygiene (WASH) Improvements at the Mpapa Health Center, Tanzania

Progress of work performed August 2022 - October 2022





In collaboration with Sanitation and Water Action (SAWA), a Tanzaniabased WASH NGO, and with generous support from our donors and partners, WEFTA is working to improve WASH resources for the Mpapa Health Center, a Catholic-run healthcare facility in the Mbinga Diocese of Tanzania.





## Trenching for the Distribution Line







## Water Storage Tank Construction



















































































#### Community Water Point Construction

















# Completed Community Water Points













# Facility Plumbing and Fixture Improvements















# Spring Capture Fencing and Protection

















We are grateful for our generous donors in supporting this project. Funding to complete the first phase of the water supply portion of this project (source capture, transmission line, water storage, and community tap stands) is in place.

We are seeking donors to fund the second phase of the water supply portion of this project which will include water treatment, followed by the third phase of the project: wastewater system construction.

If you woul