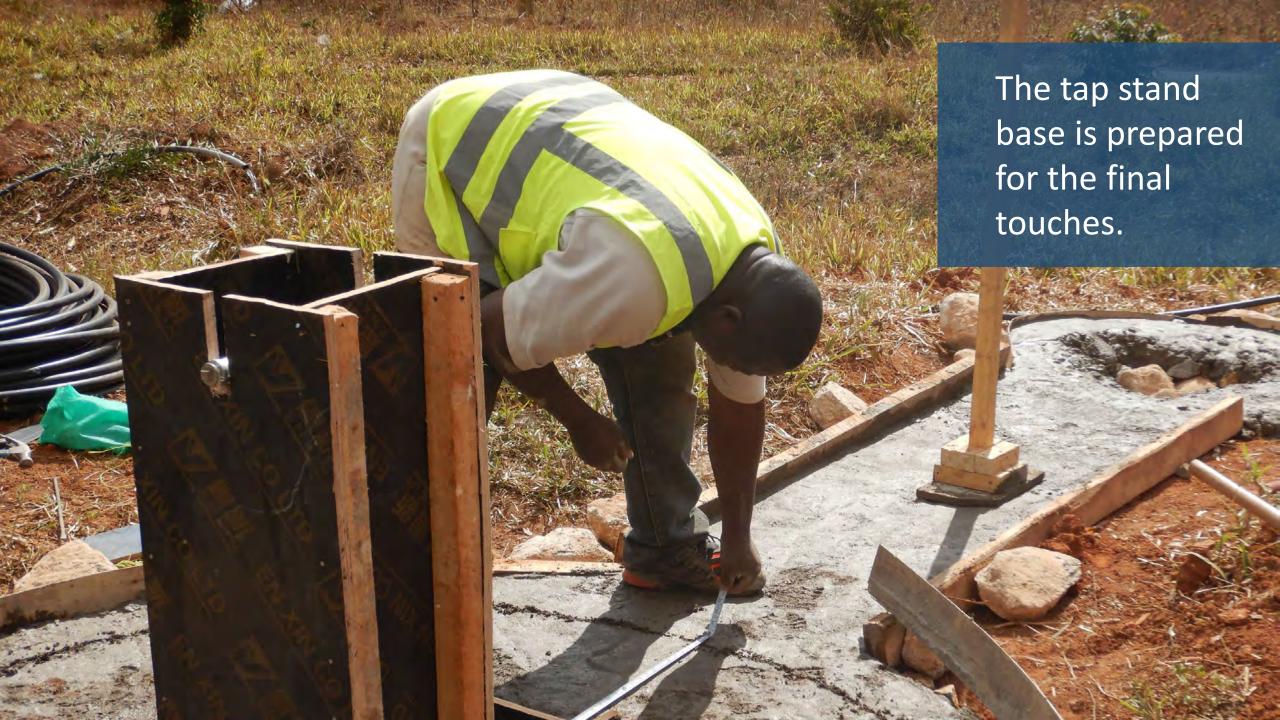

## Water, Sanitation, Hygiene (WASH) Improvements at the Mpapa Health Center, Tanzania

Progress of work performed August 2022 - October 2022





In collaboration with Sanitation and Water Action (SAWA), a Tanzaniabased WASH NGO, and with generous support from our donors and partners, WEFTA is working to improve WASH resources for the Mpapa Health Center, a Catholic-run healthcare facility in the Mbinga Diocese of Tanzania.





## Trenching for the Distribution Line







## Water Storage Tank Construction



















































































#### Community Water Point Construction

















# Completed Community Water Points













# Facility Plumbing and Fixture Improvements















# Spring Capture Fencing and Protection

















We are grateful for our generous donors in supporting this project. Funding to complete the first phase of the water supply portion of this project (source capture, transmission line, water storage, and community tap stands) is in place.

We are seeking donors to fund the second phase of the water supply portion of this project which will include water treatment, followed by the third phase of the project: wastewater system construction.

If you would like to help, please consider <u>making a</u> <u>donation</u>, or contact us for more information at *info@wefta.net*.

### Progress Report #3 Coming Soon!