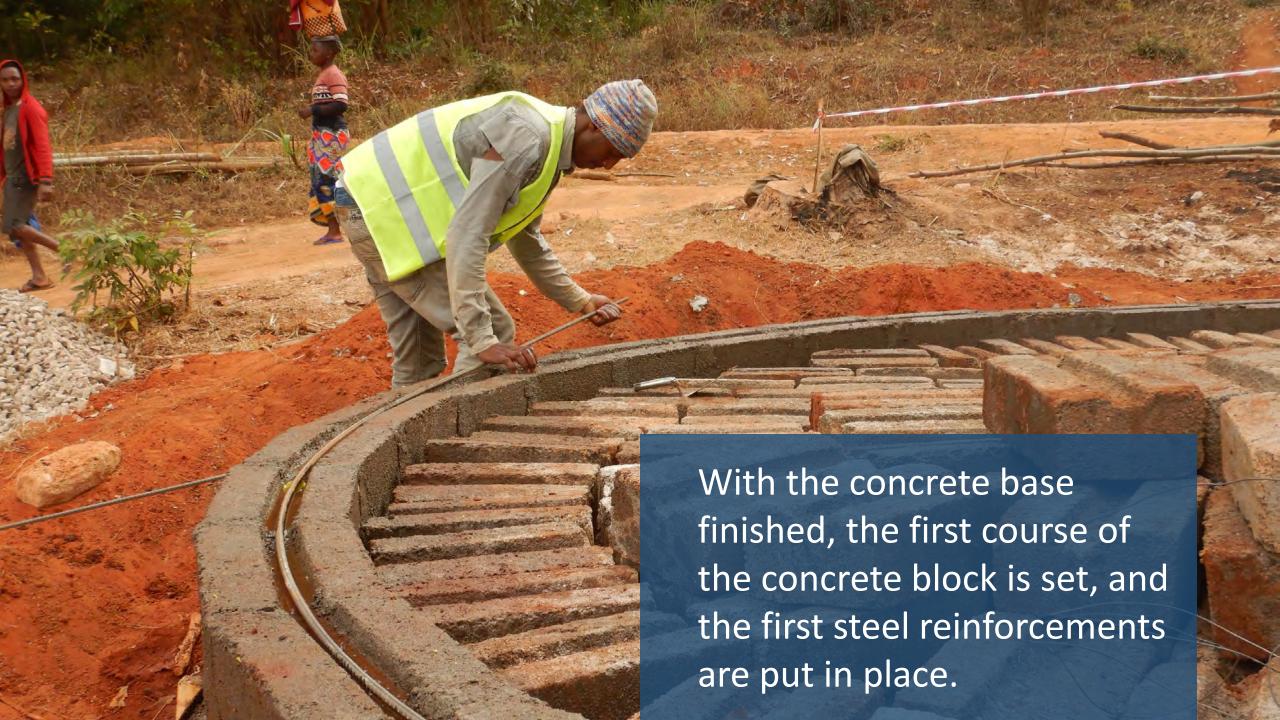

## Water, Sanitation, Hygiene (WASH) Improvements at the Mpapa Health Center, Tanzania

Progress of work performed August 2022 - October 2022





In collaboration with Sanitation and Water Action (SAWA), a Tanzaniabased WASH NGO, and with generous support from our donors and partners, WEFTA is working to improve WASH resources for the Mpapa Health Center, a Catholic-run healthcare facility in the Mbinga Diocese of Tanzania.





## Trenching for the Distribution Line







## Water Storage Tank Construction



















































































#### Community Water Point Construction

















# Completed Community Water Points













# Facility Plumbing and Fixture Improvements















# Spring Capture Fencing and Protection

















We are grateful for our generous donors in supporting this project. Funding to complete the first phase of the water supply portion of this project (source capture, transmission line, water storage, and community tap stands) is in place.

We are seeking donors to fund the second phase of the water supply portion of this project which will include water treatment, followed by the third phase of the project: wastewater system construction.

If you would like to help, please consider <u>making a</u> <u>donation</u>, or co