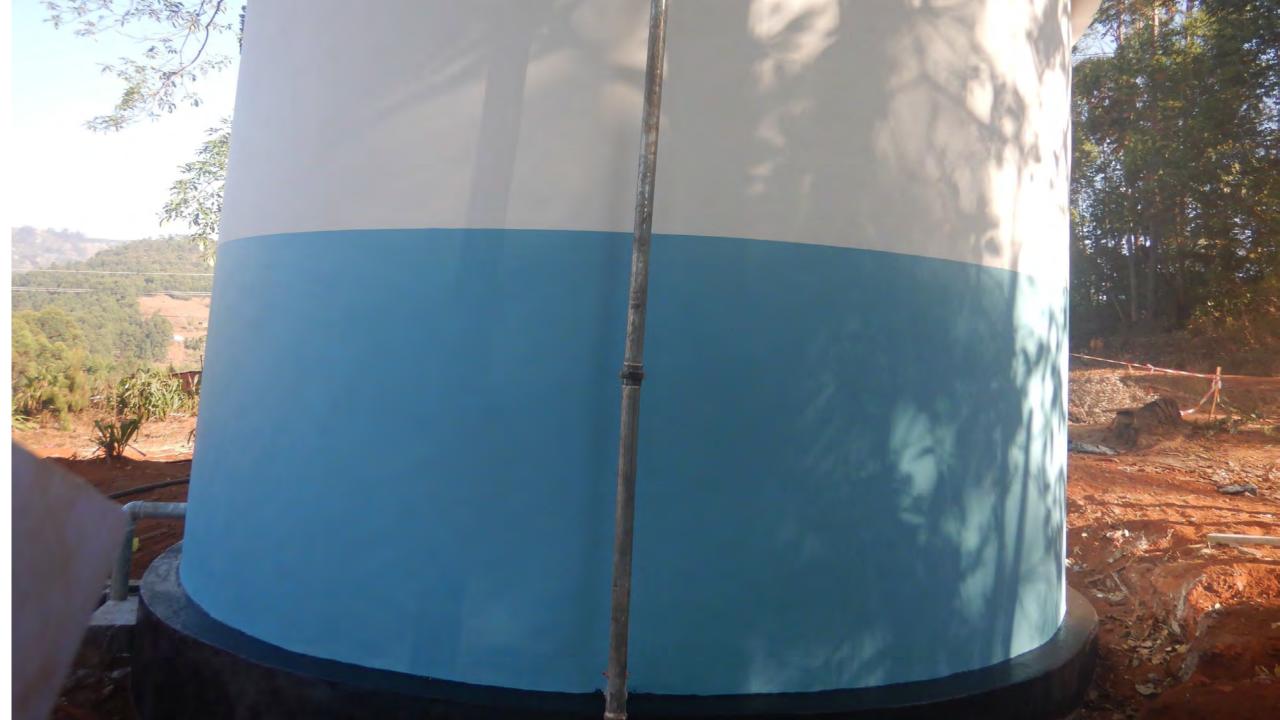

## Water, Sanitation, Hygiene (WASH) Improvements at the Mpapa Health Center, Tanzania

Progress of work performed August 2022 - October 2022





In collaboration with Sanitation and Water Action (SAWA), a Tanzaniabased WASH NGO, and with generous support from our donors and partners, WEFTA is working to improve WASH resources for the Mpapa Health Center, a Catholic-run healthcare facility in the Mbinga Diocese of Tanzania.





## Trenching for the Distribution Line







## Water Storage Tank Construction



















































































#### Community Water Point Construction

















# Completed Community Water Points













# Facility Plumbing and Fixture Improvements















# Spring Capture Fencing and Protection

















We are grateful for our generous donors in supporting this project. Funding to complete the first phase of the water supply portion of this project (source capture, transmission line, water storage, and community tap stands) is in place.

We are seeking donors to fund the second phase of the water supply portion of this project which will include water treatment, followed by the third phase of the project: wastewater system construction.

If you would like to help, please consider <u>making a</u> <u>donation</u>, or contact us for more information at *info@wefta.net*.