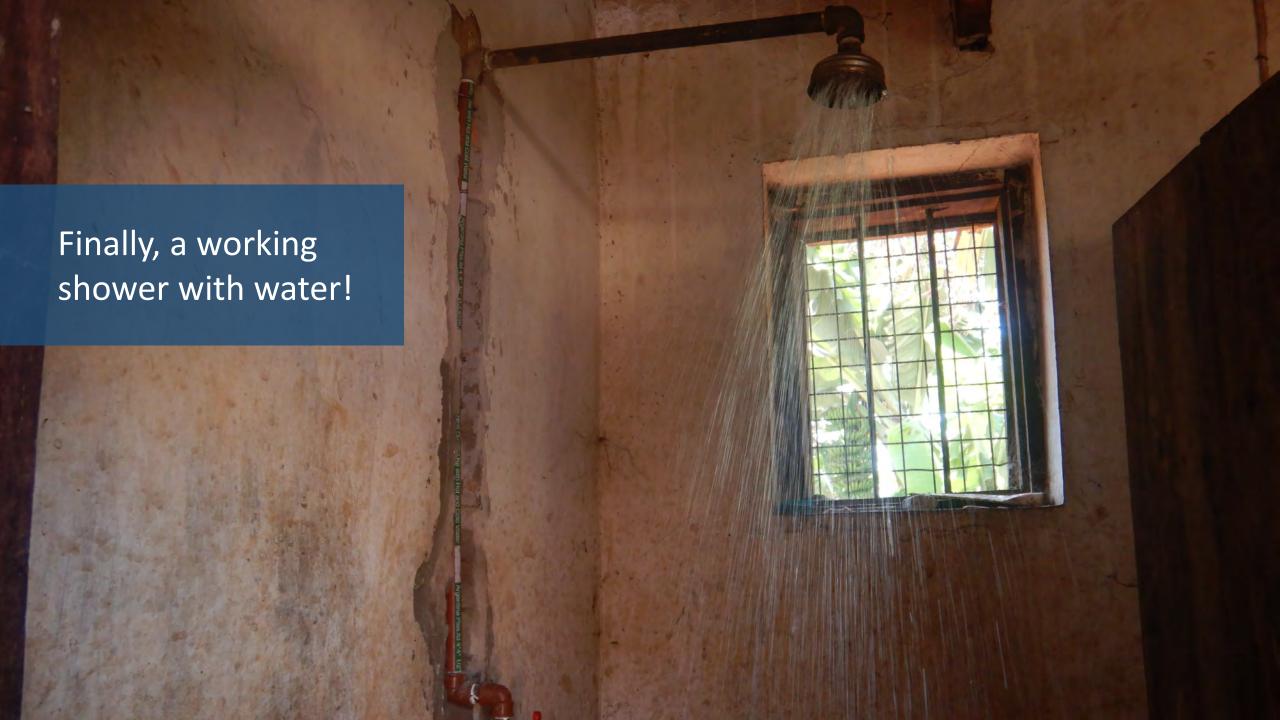

## Water, Sanitation, Hygiene (WASH) Improvements at the Mpapa Health Center, Tanzania

Progress of work performed August 2022 - October 2022





In collaboration with Sanitation and Water Action (SAWA), a Tanzaniabased WASH NGO, and with generous support from our donors and partners, WEFTA is working to improve WASH resources for the Mpapa Health Center, a Catholic-run healthcare facility in the Mbinga Diocese of Tanzania.





## Trenching for the Distribution Line







## Water Storage Tank Construction



















































































#### Community Water Point Construction

















# Completed Community Water Points













# Facility Plumbing and Fixture Improvements















# Spring Capture Fencing and Protection

















We are grateful for our generous donors in supporting this project. Funding to complete the first phase of the water supply portion of this project (source capture, transmission line, water storage, and community tap stands) is in place.

We are seeking donors to fund the second phase of the water supply portion of this project which will include water treatment, followed by the third phase of the project: wastewater system construction.

If you would like to help, please consider <u>making a</u> <u>donation</u>, or contact us for more information at *info@wefta.net*.

### Progress Report #3 Coming Soon!