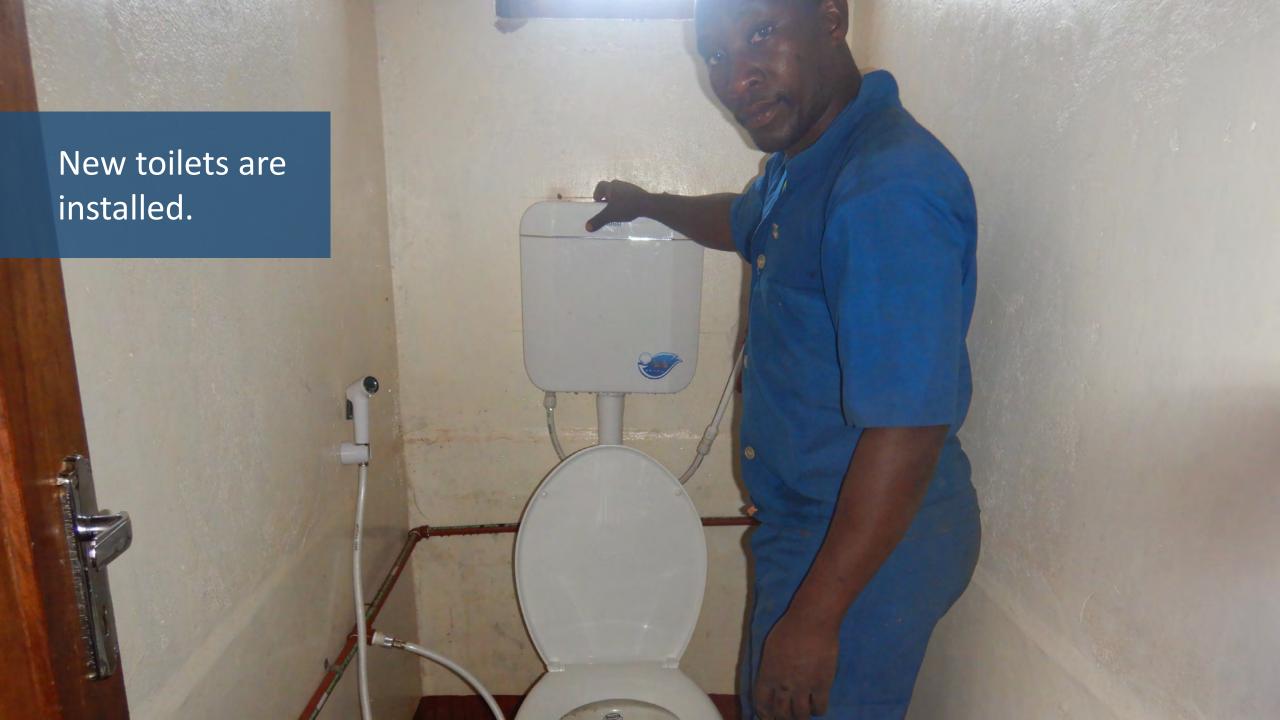

## Water, Sanitation, Hygiene (WASH) Improvements at the Mpapa Health Center, Tanzania

Progress of work performed August 2022 - October 2022





In collaboration with Sanitation and Water Action (SAWA), a Tanzaniabased WASH NGO, and with generous support from our donors and partners, WEFTA is working to improve WASH resources for the Mpapa Health Center, a Catholic-run healthcare facility in the Mbinga Diocese of Tanzania.





## Trenching for the Distribution Line







## Water Storage Tank Construction



















































































#### Community Water Point Construction

















# Completed Community Water Points













# Facility Plumbing and Fixture Improvements















# Spring Capture Fencing and Protection

















We are grateful for our generous donors in supporting this project. Funding to complete the first phase of the water supply portion of this project (source capture, transmission line, water storage, and community tap stands) is in place.

We are seeking donors to fund the second phase of the water supply portion of this project which will include water treatment, followed by the third phase of the project: wastewater system construction.

If you would like to help, please consider <u>making a</u> <u>donation</u>, or contact us for more information at *info@wefta.net*.

### Progress Report #3 Coming Soon!