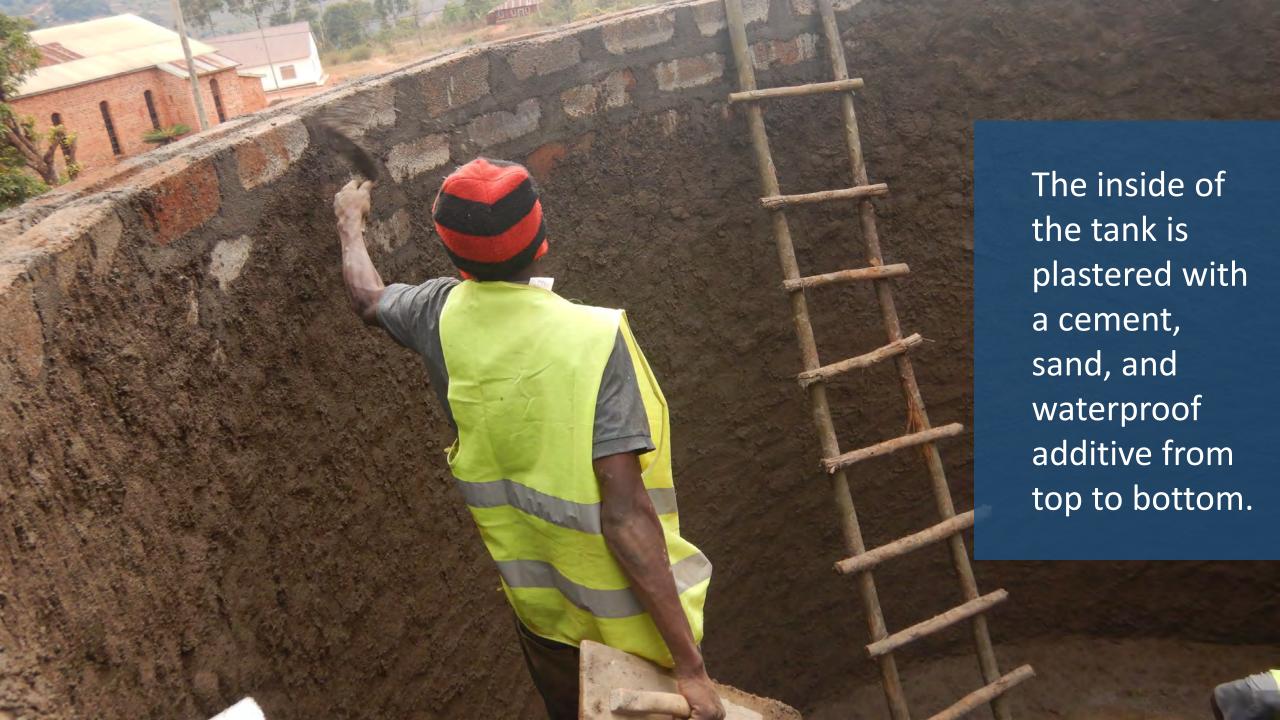

## Water, Sanitation, Hygiene (WASH) Improvements at the Mpapa Health Center, Tanzania

Progress of work performed August 2022 - October 2022





In collaboration with Sanitation and Water Action (SAWA), a Tanzaniabased WASH NGO, and with generous support from our donors and partners, WEFTA is working to improve WASH resources for the Mpapa Health Center, a Catholic-run healthcare facility in the Mbinga Diocese of Tanzania.





## Trenching for the Distribution Line







## Water Storage Tank Construction



















































































#### Community Water Point Construction

















# Completed Community Water Points













# Facility Plumbing and Fixture Improvements















# Spring Capture Fencing and Protection

















We are grateful for our generous donors in supporting this project. Funding to complete the first phase of the water supply portion of this project (source capture, transmission line, water storage, and community tap stands) is in place.

We are seeking donors to fund the second phase of the water supply portion of this project which will include water treatment, followed by the third phase of the project: wastewater system construction.

If you would like to help, please consider <u>making a</u> <u>donation</u>, or contact us for more informat