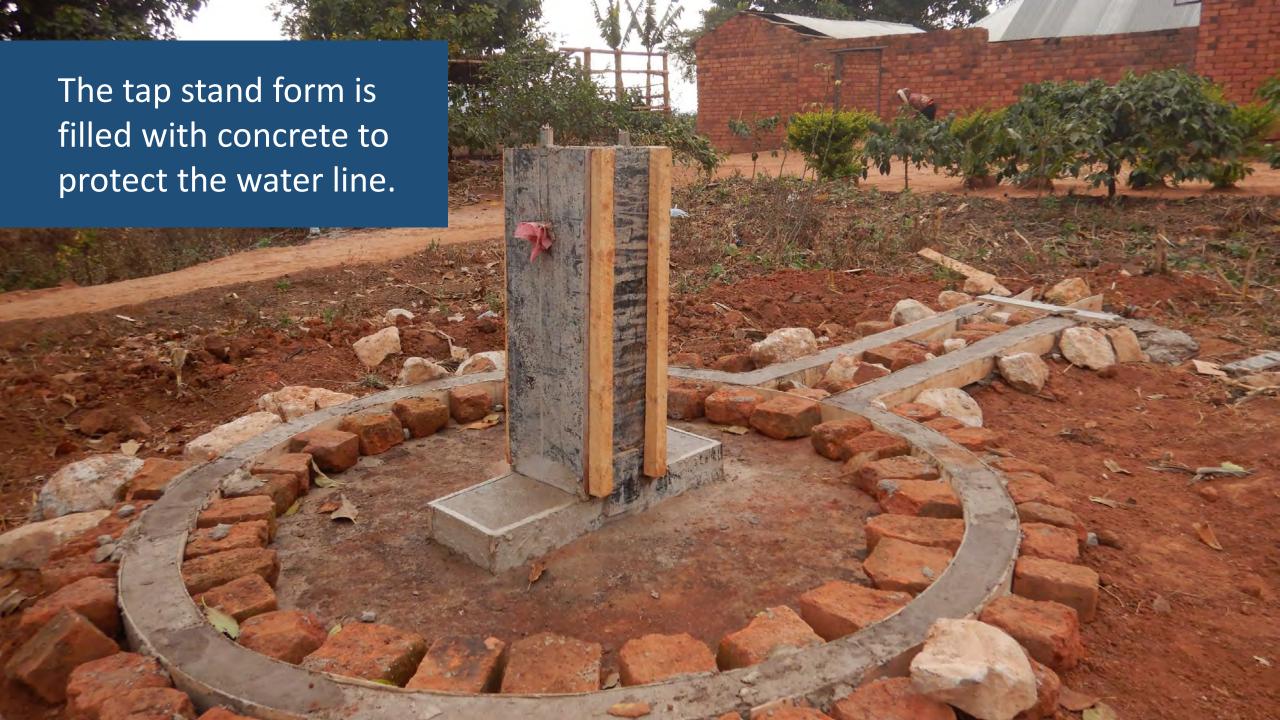

## Water, Sanitation, Hygiene (WASH) Improvements at the Mpapa Health Center, Tanzania

Progress of work performed August 2022 - October 2022





In collaboration with Sanitation and Water Action (SAWA), a Tanzaniabased WASH NGO, and with generous support from our donors and partners, WEFTA is working to improve WASH resources for the Mpapa Health Center, a Catholic-run healthcare facility in the Mbinga Diocese of Tanzania.





## Trenching for the Distribution Line







## Water Storage Tank Construction



















































































#### Community Water Point Construction

















# Completed Community Water Points













# Facility Plumbing and Fixture Improvements















# Spring Capture Fencing and Protection

















We are grateful for our generous donors in supporting this project. Funding to complete the first phase of the water supply portion of this project (source capture, transmission line, water storage, and community tap stands) is in place.

We are seeking donors to fund the second phase of the water supply portion of this project which will include water treatment, followed by the third phase of the project: wastewater system construction.

If you would like to help, please consider <u>making a</u> <u>donation</u>, or contact us for more information at *info@wefta.net*.

### Progress Report #3 Coming Soon!