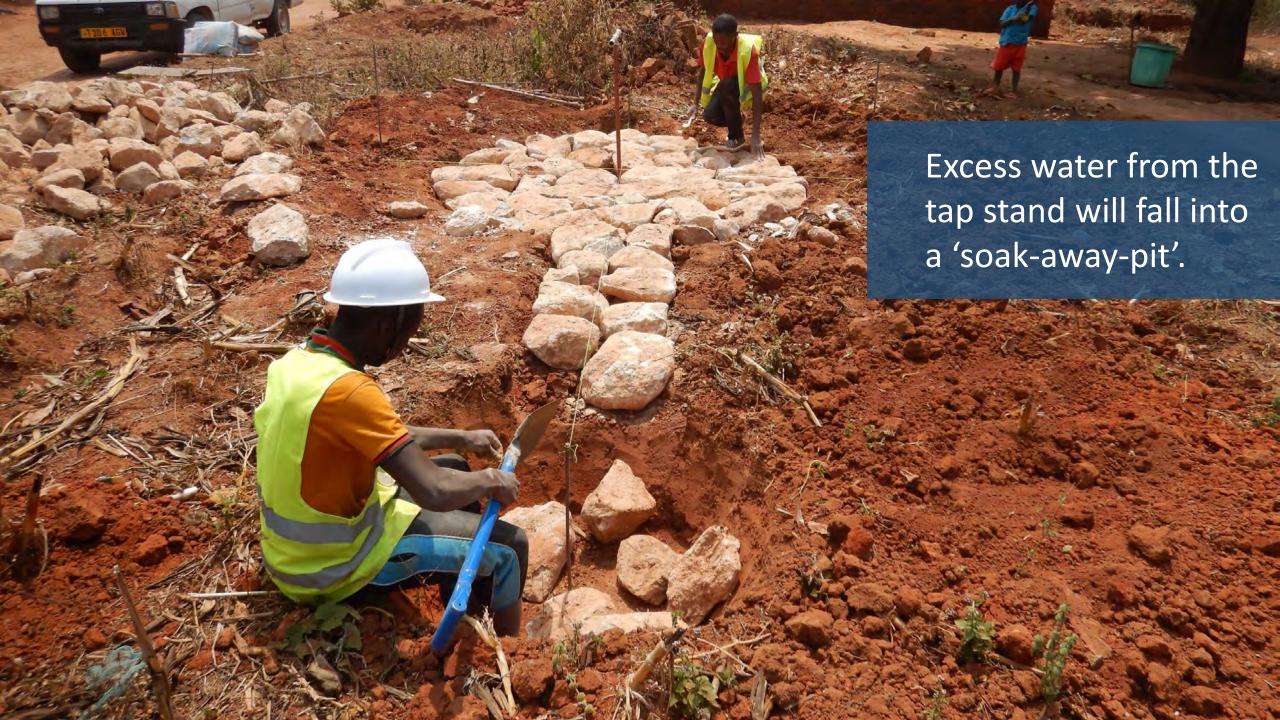

## Water, Sanitation, Hygiene (WASH) Improvements at the Mpapa Health Center, Tanzania

Progress of work performed August 2022 - October 2022





In collaboration with Sanitation and Water Action (SAWA), a Tanzaniabased WASH NGO, and with generous support from our donors and partners, WEFTA is working to improve WASH resources for the Mpapa Health Center, a Catholic-run healthcare facility in the Mbinga Diocese of Tanzania.





## Trenching for the Distribution Line







## Water Storage Tank Construction



















































































#### Community Water Point Construction

















# Completed Community Water Points













# Facility Plumbing and Fixture Improvements















# Spring Capture Fencing and Protection

















We are grateful for our generous donors in supporting this project. Funding to complete the first phase of the water supply portion of this project (source capture, transmission line, water storage, and community tap stands) is in place.

We are seeking donors to fund the second phase of the water supply portion of this project which will include water treatment, followed by the third phase of the project: wastewater system construction.

If you would like to help, please consider <u>making a</u> <u>donation</u>, or contact us for more information at *info@wefta.net*.

### Progress Report #3 Coming Soon!