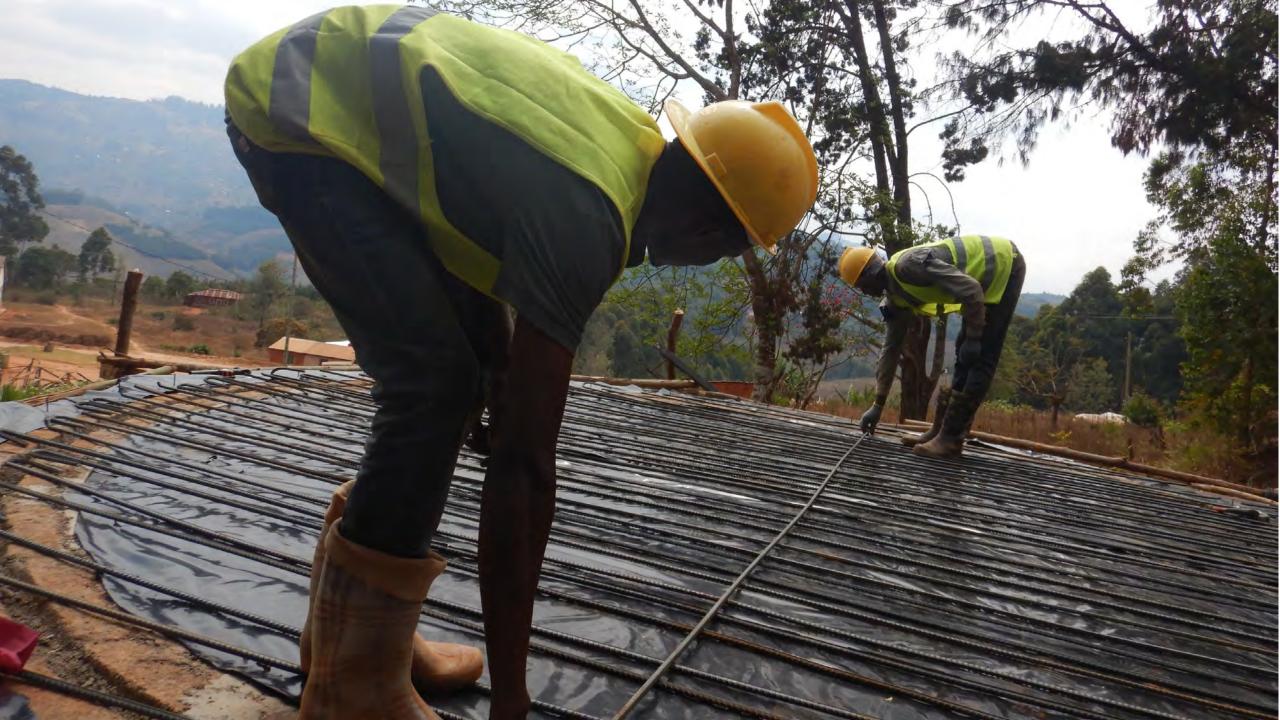

## Water, Sanitation, Hygiene (WASH) Improvements at the Mpapa Health Center, Tanzania

Progress of work performed August 2022 - October 2022





In collaboration with Sanitation and Water Action (SAWA), a Tanzaniabased WASH NGO, and with generous support from our donors and partners, WEFTA is working to improve WASH resources for the Mpapa Health Center, a Catholic-run healthcare facility in the Mbinga Diocese of Tanzania.





## Trenching for the Distribution Line







## Water Storage Tank Construction



















































































#### Community Water Point Construction

















# Completed Community Water Points













# Facility Plumbing and Fixture Improvements















# Spring Capture Fencing and Protection

















We are grateful for our generous donors in supporting this project. Funding to complete the first phase of the water supply portion of this project (source capture, transmission line, water storage, and community tap stands) is in place.

We are seeking donors to fund the second phase of the water supply portion of this project which will include water treatment, followed by the third phase of the project: wastewater system construction.

If you would like to help, please consider <u>making a</u> <u>donation</u>, or contact us for more information at *