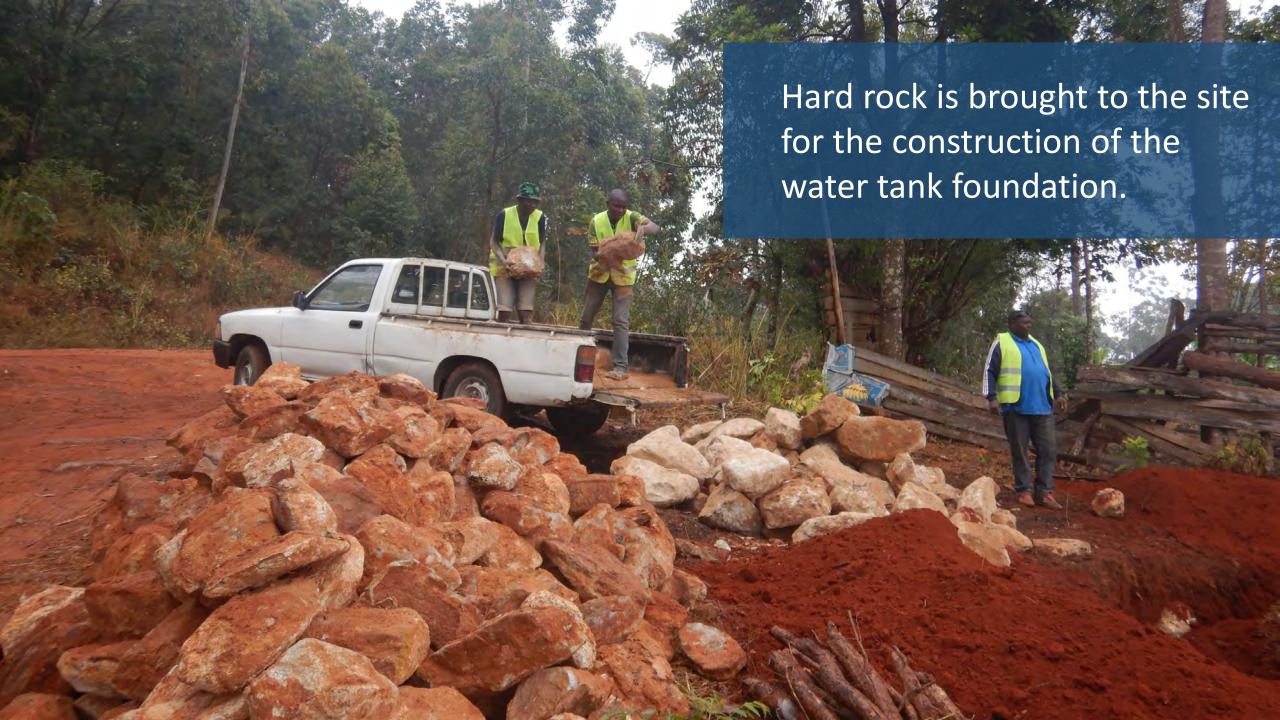

## Water, Sanitation, Hygiene (WASH) Improvements at the Mpapa Health Center, Tanzania

Progress of work performed August 2022 - October 2022





In collaboration with Sanitation and Water Action (SAWA), a Tanzaniabased WASH NGO, and with generous support from our donors and partners, WEFTA is working to improve WASH resources for the Mpapa Health Center, a Catholic-run healthcare facility in the Mbinga Diocese of Tanzania.





## Trenching for the Distribution Line







## Water Storage Tank Construction



















































































#### Community Water Point Construction

















# Completed Community Water Points













# Facility Plumbing and Fixture Improvements















# Spring Capture Fencing and Protection

















We are grateful for our generous donors in supporting this project. Funding to complete the first phase of the water supply portion of this project (source capture, transmission line, water storage, and community tap stands) is in place.

We are seeking donors to fund the second phase of the water supply portion of this project which will include water treatment, followed by the third phase of the project: wastewater system construction.

If you would like to help, please consider <u>making a</u