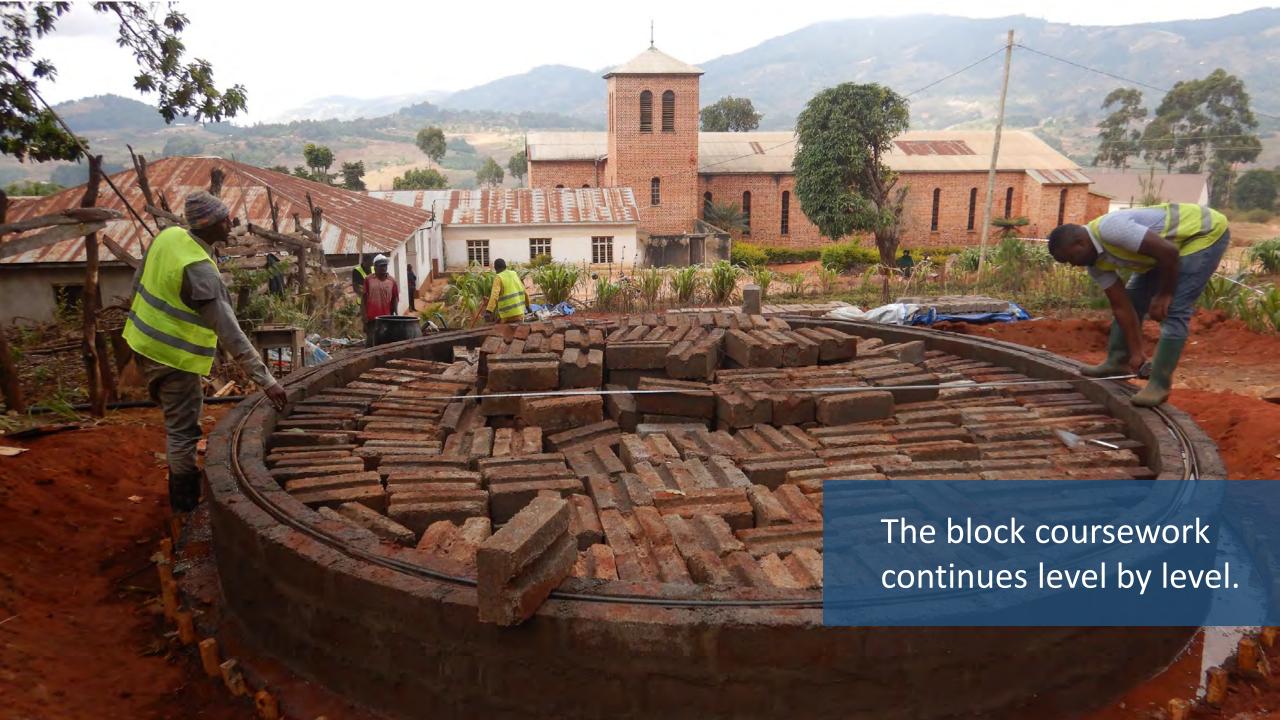

## Water, Sanitation, Hygiene (WASH) Improvements at the Mpapa Health Center, Tanzania

Progress of work performed August 2022 - October 2022





In collaboration with Sanitation and Water Action (SAWA), a Tanzaniabased WASH NGO, and with generous support from our donors and partners, WEFTA is working to improve WASH resources for the Mpapa Health Center, a Catholic-run healthcare facility in the Mbinga Diocese of Tanzania.





## Trenching for the Distribution Line







## Water Storage Tank Construction



















































































#### Community Water Point Construction

















# Completed Community Water Points













# Facility Plumbing and Fixture Improvements















# Spring Capture Fencing and Protection

















We are grateful for our generous donors in supporting this project. Funding to complete the first phase of the water supply portion of this project (source capture, transmission line, water storage, and community tap stands) is in place.

We are seeking donors to fund the second phase of the water supply portion of this project which will include water treatment, followed by the third phase of the project: wastewater system construction.

If you would like to help, please consider <u>making a</u> <u>donation</u>, or contac