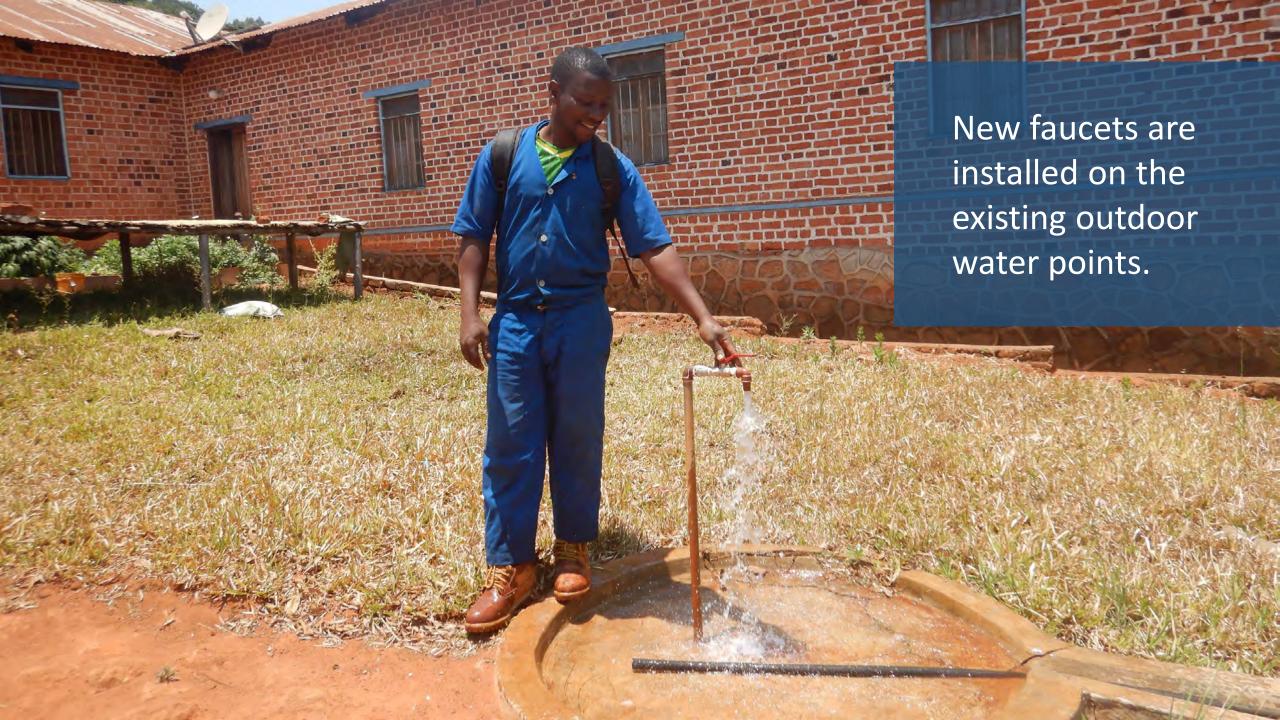

## Water, Sanitation, Hygiene (WASH) Improvements at the Mpapa Health Center, Tanzania

Progress of work performed August 2022 - October 2022





In collaboration with Sanitation and Water Action (SAWA), a Tanzaniabased WASH NGO, and with generous support from our donors and partners, WEFTA is working to improve WASH resources for the Mpapa Health Center, a Catholic-run healthcare facility in the Mbinga Diocese of Tanzania.





## Trenching for the Distribution Line







## Water Storage Tank Construction



















































































#### Community Water Point Construction

















# Completed Community Water Points













# Facility Plumbing and Fixture Improvements















# Spring Capture Fencing and Protection

















We are grateful for our generous donors in supporting this project. Funding to complete the first phase of the water supply portion of this project (source capture, transmission line, water storage, and community tap stands) is in place.

We are seeking donors to fund the second phase of the water supply portion of this project which will include water treatment, followed by the third phase of the project: wastewater system construction.

If you would like to help, please consider <u>making a</u> <u>donation</u>, or contact us for more information at *info@wefta.net*.

### Progress Report #3 Coming Soon!