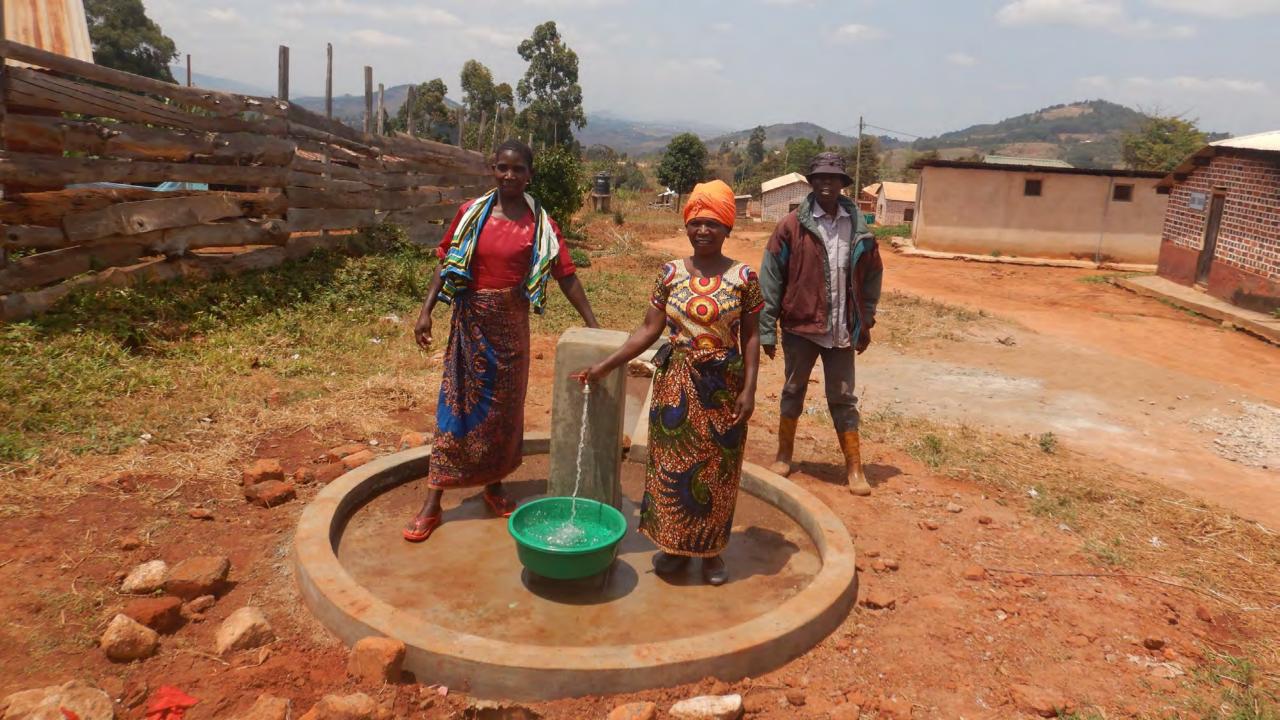

## Water, Sanitation, Hygiene (WASH) Improvements at the Mpapa Health Center, Tanzania

Progress of work performed August 2022 - October 2022





In collaboration with Sanitation and Water Action (SAWA), a Tanzaniabased WASH NGO, and with generous support from our donors and partners, WEFTA is working to improve WASH resources for the Mpapa Health Center, a Catholic-run healthcare facility in the Mbinga Diocese of Tanzania.





## Trenching for the Distribution Line







## Water Storage Tank Construction



















































































#### Community Water Point Construction

















# Completed Community Water Points













# Facility Plumbing and Fixture Improvements















# Spring Capture Fencing and Protection

















We are grateful for our generous donors in supporting this project. Funding to complete the first phase of the water supply portion of this project (source capture, transmission line, water storage, and community tap stands) is in place.

We are seeking donors to fund the second phase of the water supply portion of this project which will include water treatment, followed by the third phase of the project: wastewater system construction.

If you would like to help, please consider <u>making a</u> <u>donation</u>, or contact us for more information at *info@wefta.net*.

### Progress Report #3 Coming Soon!