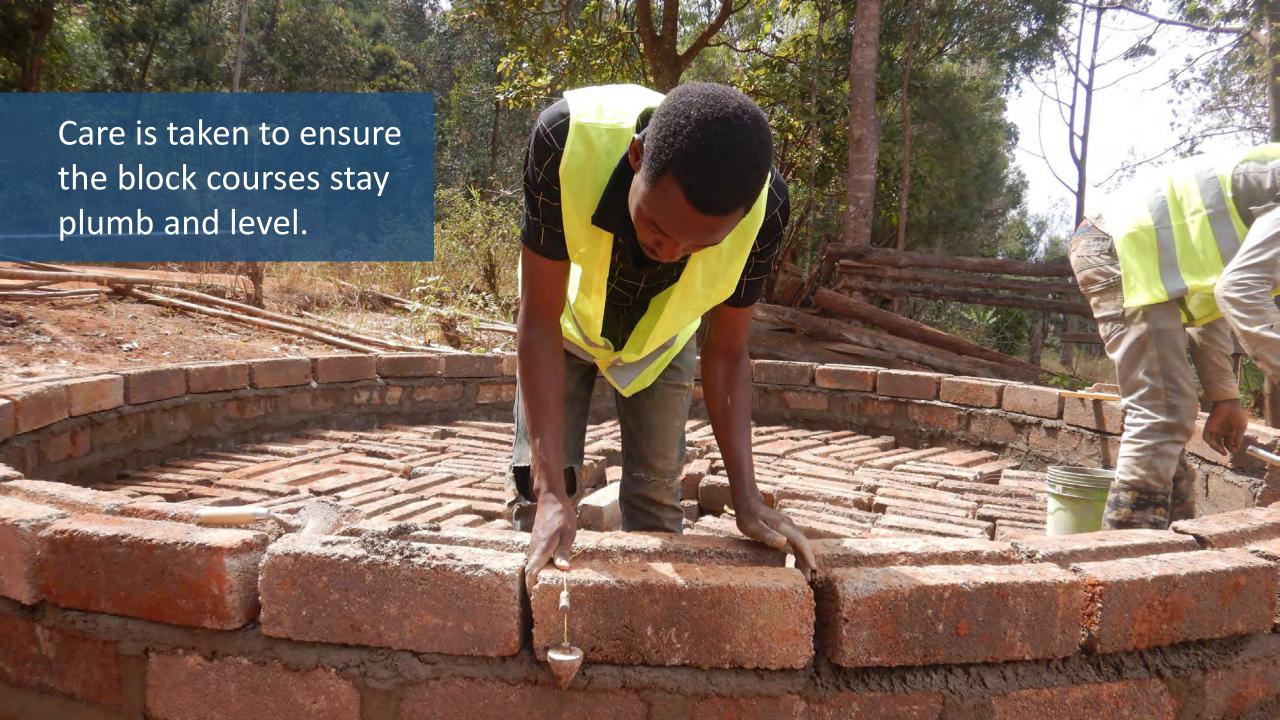

## Water, Sanitation, Hygiene (WASH) Improvements at the Mpapa Health Center, Tanzania

Progress of work performed August 2022 - October 2022





In collaboration with Sanitation and Water Action (SAWA), a Tanzaniabased WASH NGO, and with generous support from our donors and partners, WEFTA is working to improve WASH resources for the Mpapa Health Center, a Catholic-run healthcare facility in the Mbinga Diocese of Tanzania.





## Trenching for the Distribution Line







## Water Storage Tank Construction



















































































#### Community Water Point Construction

















# Completed Community Water Points













# Facility Plumbing and Fixture Improvements















# Spring Capture Fencing and Protection

















We are grateful for our generous donors in supporting this project. Funding to complete the first phase of the water supply portion of this project (source capture, transmission line, water storage, and community tap stands) is in place.

We are seeking donors to fund the second phase of the water supply portion of this project which will include water treatment, followed by the third phase of the project: wastewater system construction.

If you would like to help, please consider <u>making a</u> <u>donation</u>, or contact