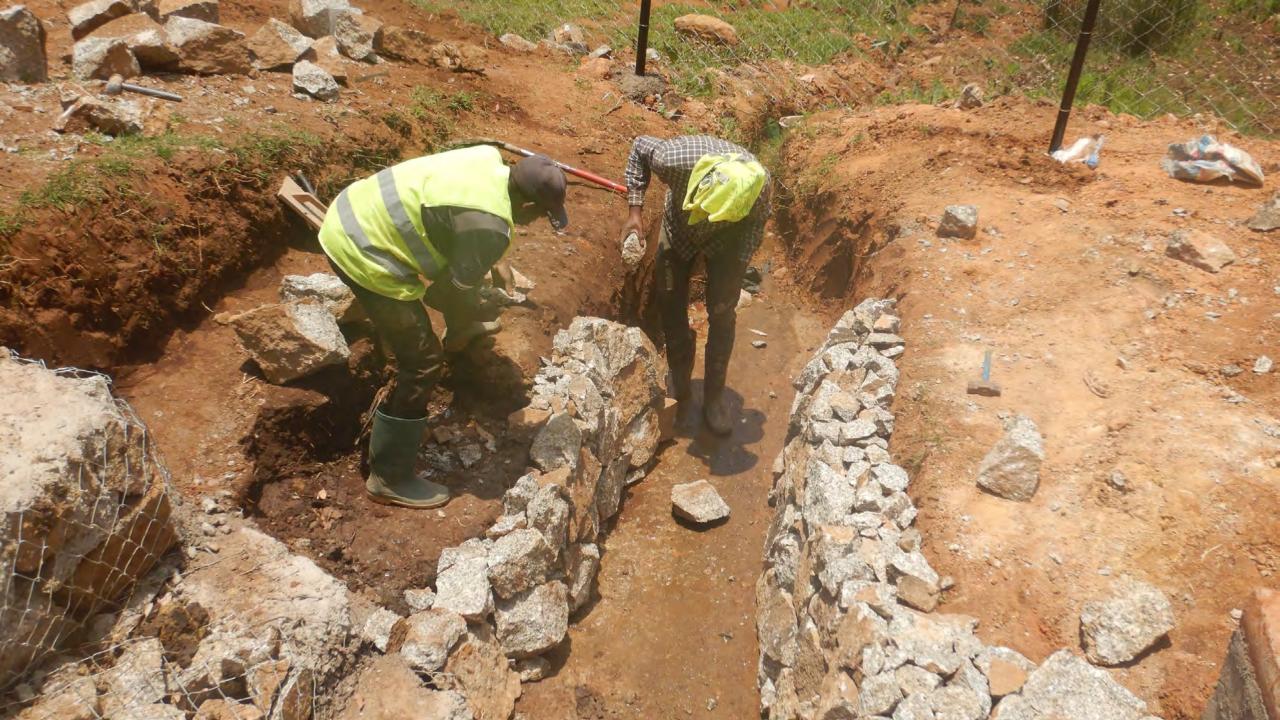

# Spring Capture Fencing and Protection

We are grateful for our generous donors in supporting this project. Funding to complete the first phase of the water supply portion of this project (source capture, transmission line, water storage, and community tap stands) is in place.