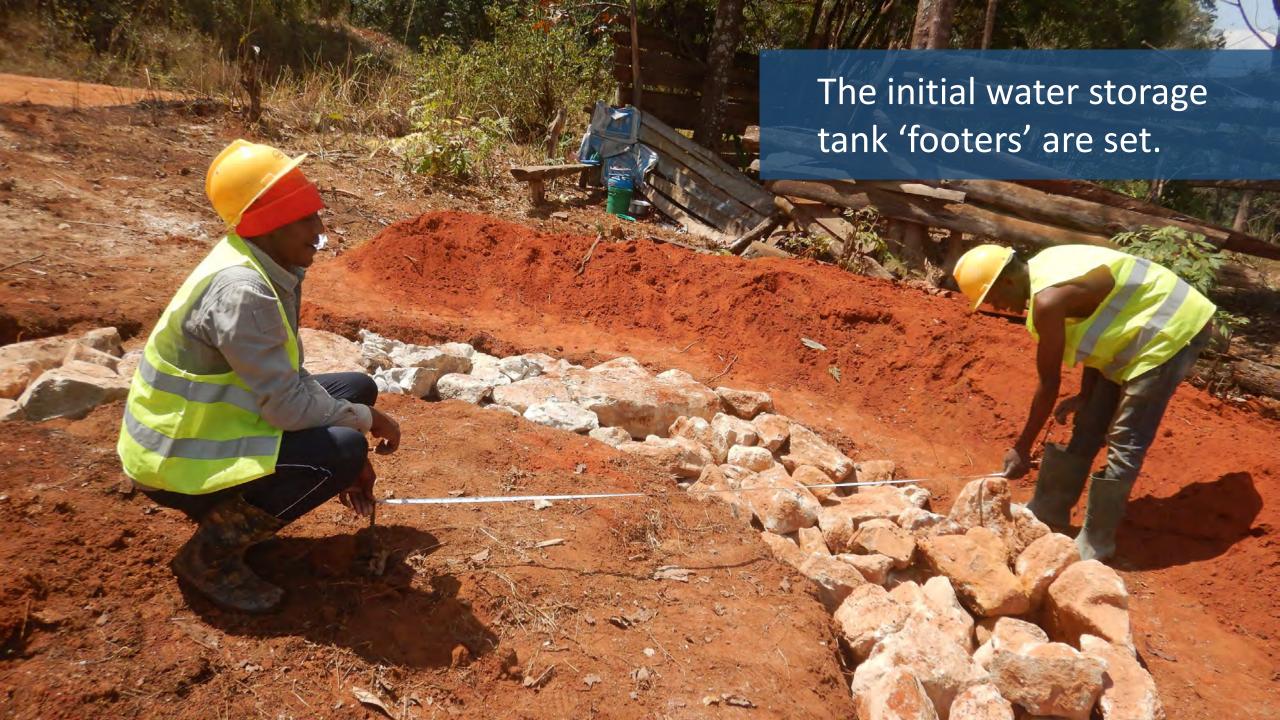

## Water, Sanitation, Hygiene (WASH) Improvements at the Mpapa Health Center, Tanzania

Progress of work performed August 2022 - October 2022





In collaboration with Sanitation and Water Action (SAWA), a Tanzaniabased WASH NGO, and with generous support from our donors and partners, WEFTA is working to improve WASH resources for the Mpapa Health Center, a Catholic-run healthcare facility in the Mbinga Diocese of Tanzania.





## Trenching for the Distribution Line







## Water Storage Tank Construction



















































































#### Community Water Point Construction

















# Completed Community Water Points













# Facility Plumbing and Fixture Improvements















# Spring Capture Fencing and Protection

















We are grateful for our generous donors in supporting this project. Funding to complete the first phase of the water supply portion of this project (source capture, transmission line, water storage, and community tap stands) is in place.

We are seeking donors to fund the second phase of the water supply portion of this project which will include water treatment, followed by the third phase of the project: wastewater system construction.

If you would like to help, please consider <u>making a</u>