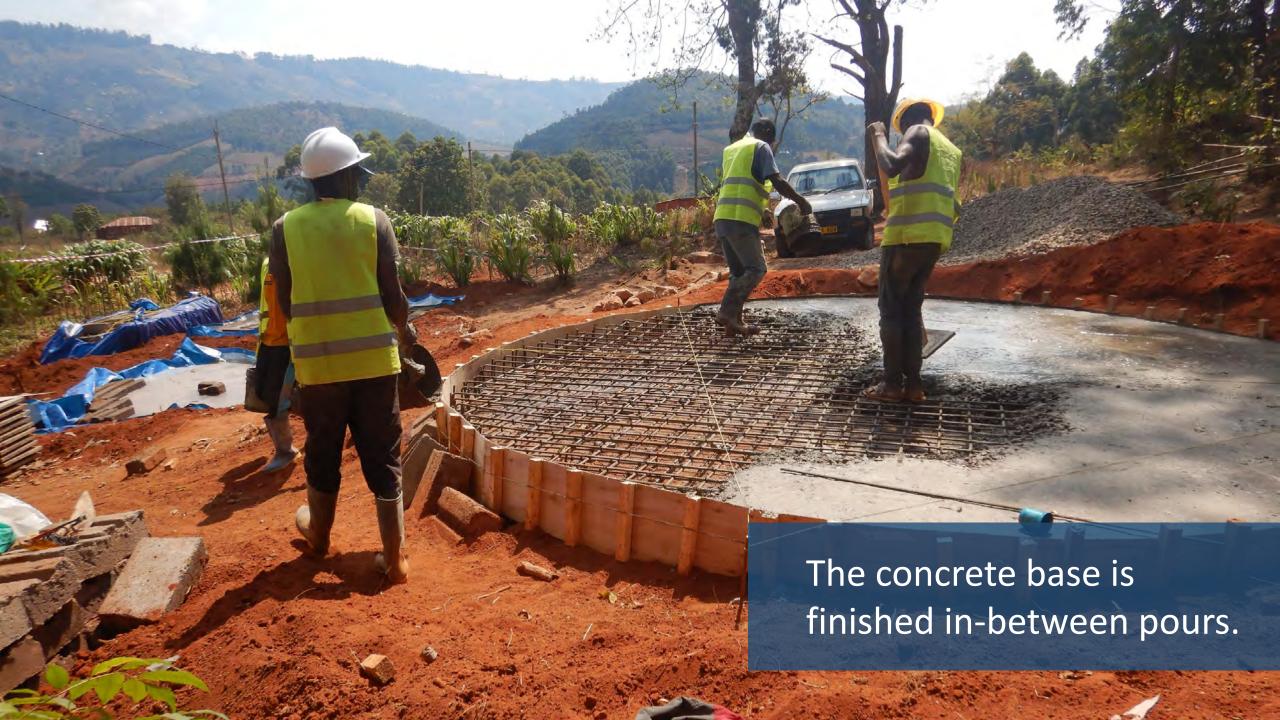

## Water, Sanitation, Hygiene (WASH) Improvements at the Mpapa Health Center, Tanzania

Progress of work performed August 2022 - October 2022





In collaboration with Sanitation and Water Action (SAWA), a Tanzaniabased WASH NGO, and with generous support from our donors and partners, WEFTA is working to improve WASH resources for the Mpapa Health Center, a Catholic-run healthcare facility in the Mbinga Diocese of Tanzania.





## Trenching for the Distribution Line







## Water Storage Tank Construction



















































































#### Community Water Point Construction

















# Completed Community Water Points













# Facility Plumbing and Fixture Improvements















# Spring Capture Fencing and Protection

















We are grateful for our generous donors in supporting this project. Funding to complete the first phase of the water supply portion of this project (source capture, transmission line, water storage, and community tap stands) is in place.

We are seeking donors to fund the second phase of the water supply portion of this project which will include water treatment, followed by the third phase of the project: wastewater system construction.

If you would like to help, please consider <u>making a</u> <u>donation</u>, o