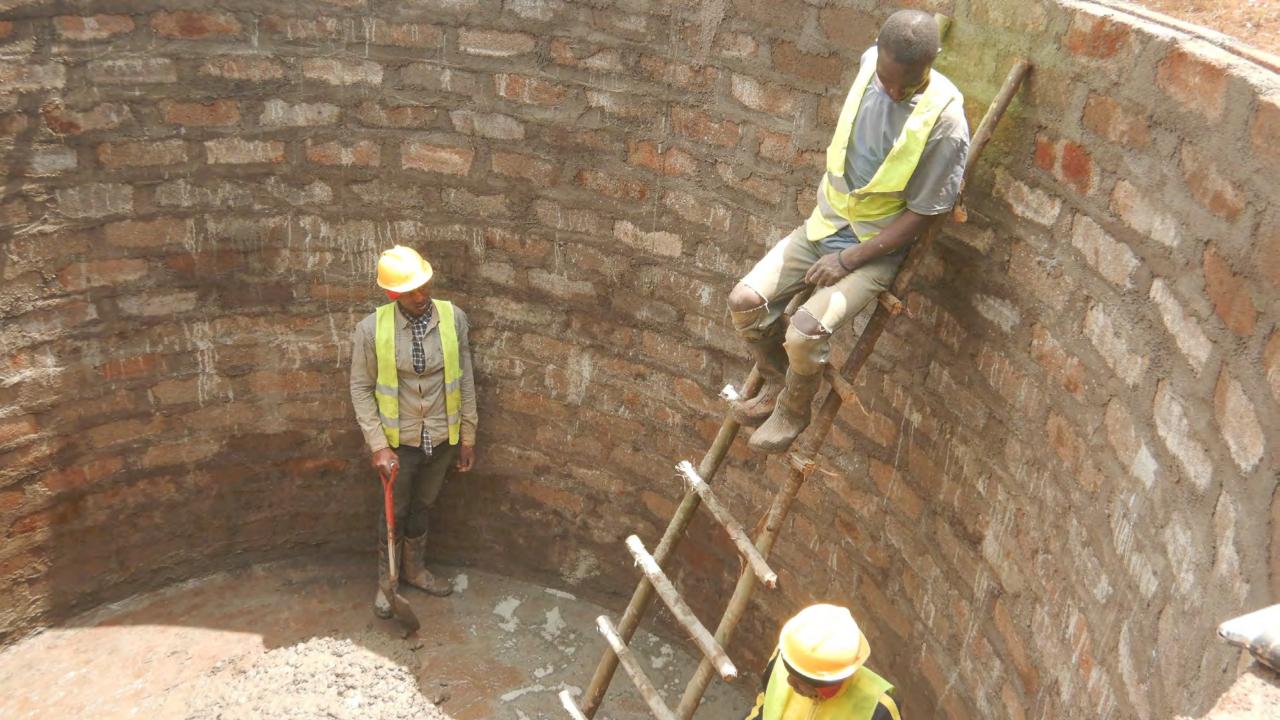

## Water, Sanitation, Hygiene (WASH) Improvements at the Mpapa Health Center, Tanzania

Progress of work performed August 2022 - October 2022





In collaboration with Sanitation and Water Action (SAWA), a Tanzaniabased WASH NGO, and with generous support from our donors and partners, WEFTA is working to improve WASH resources for the Mpapa Health Center, a Catholic-run healthcare facility in the Mbinga Diocese of Tanzania.





## Trenching for the Distribution Line







## Water Storage Tank Construction



















































































#### Community Water Point Construction

















# Completed Community Water Points













# Facility Plumbing and Fixture Improvements















# Spring Capture Fencing and Protection

















We are grateful for our generous donors in supporting this project. Funding to complete the first phase of the water supply portion of this project (source capture, transmission line, water storage, and community tap stands) is in place.

We are seeking donors to fund the second phase of the water supply portion of this project which will include water treatment, followed by the third phase of the project: wastewater system construction.

If you would like to help, please consider <u>making a</u> <u>donation</u>, or contact us for more inform