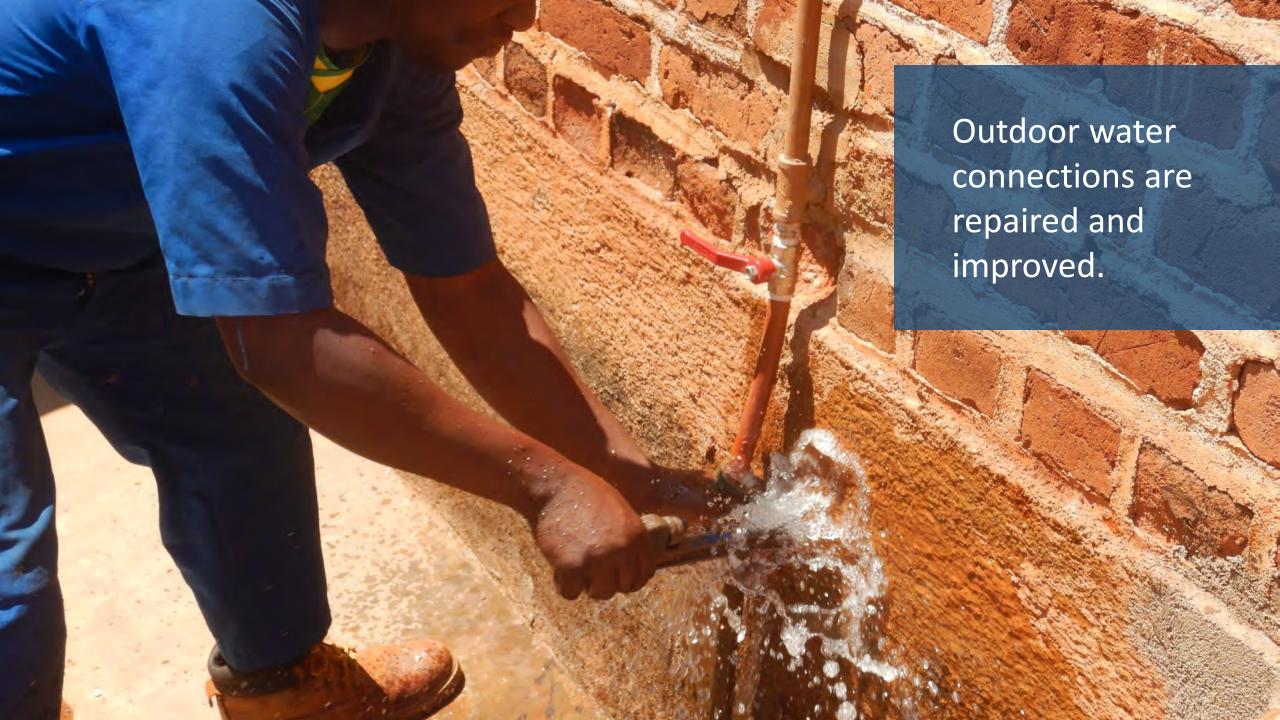

## Water, Sanitation, Hygiene (WASH) Improvements at the Mpapa Health Center, Tanzania

Progress of work performed August 2022 - October 2022





In collaboration with Sanitation and Water Action (SAWA), a Tanzaniabased WASH NGO, and with generous support from our donors and partners, WEFTA is working to improve WASH resources for the Mpapa Health Center, a Catholic-run healthcare facility in the Mbinga Diocese of Tanzania.





## Trenching for the Distribution Line







## Water Storage Tank Construction



















































































#### Community Water Point Construction

















# Completed Community Water Points













# Facility Plumbing and Fixture Improvements















# Spring Capture Fencing and Protection

















We are grateful for our generous donors in supporting this project. Funding to complete the first phase of the water supply portion of this project (source capture, transmission line, water storage, and community tap stands) is in place.

We are seeking donors to fund the second phase of the water supply portion of this project which will include water treatment, followed by the third phase of the project: wastewater system construction.

If you would like to help, please consider <u>making a</u> <u>donation</u>, or contact us for more information at *info@wefta.net*.

### Progress Report #3 Coming Soon!