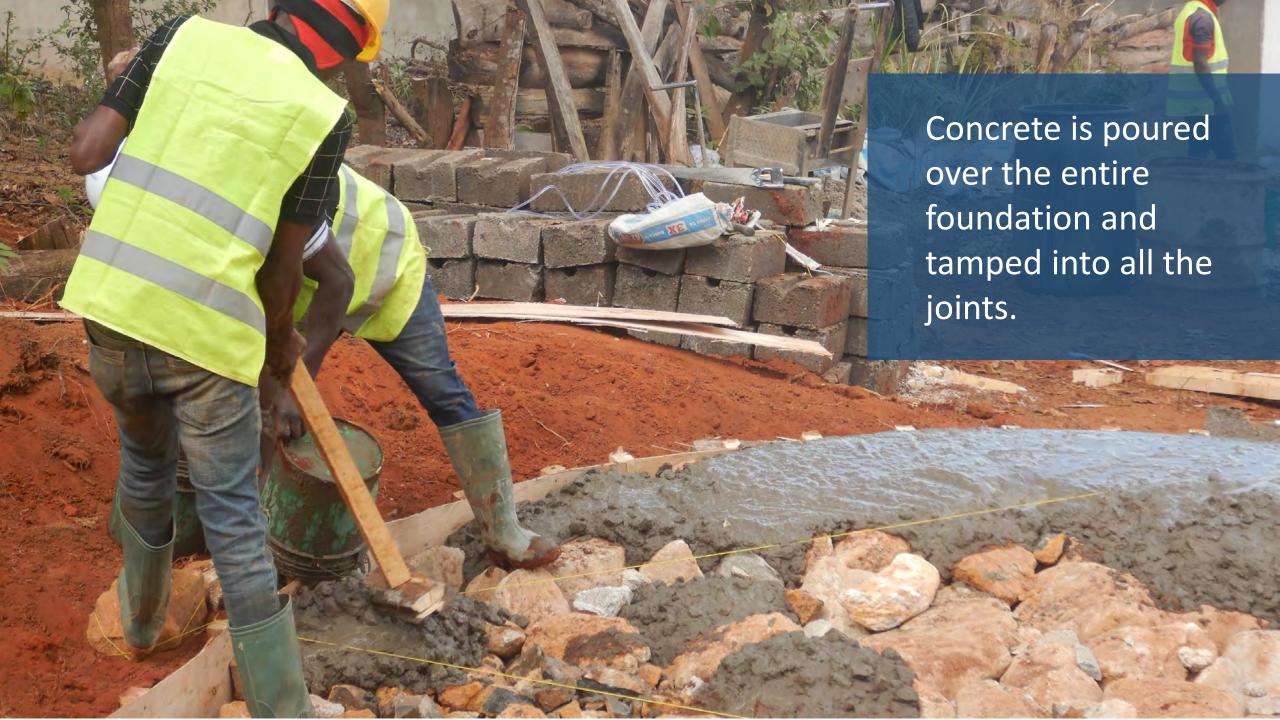

## Water, Sanitation, Hygiene (WASH) Improvements at the Mpapa Health Center, Tanzania

Progress of work performed August 2022 - October 2022





In collaboration with Sanitation and Water Action (SAWA), a Tanzaniabased WASH NGO, and with generous support from our donors and partners, WEFTA is working to improve WASH resources for the Mpapa Health Center, a Catholic-run healthcare facility in the Mbinga Diocese of Tanzania.





## Trenching for the Distribution Line







## Water Storage Tank Construction



















































































#### Community Water Point Construction

















# Completed Community Water Points













# Facility Plumbing and Fixture Improvements















# Spring Capture Fencing and Protection

















We are grateful for our generous donors in supporting this project. Funding to complete the first phase of the water supply portion of this project (source capture, transmission line, water storage, and community tap stands) is in place.

We are seeking donors to fund the second phase of the water supply portion of this project which will include water treatment, followed by the third phase of the project: wastewater system construction.

If you would like to help, please consider <u>making a</u> <u>don