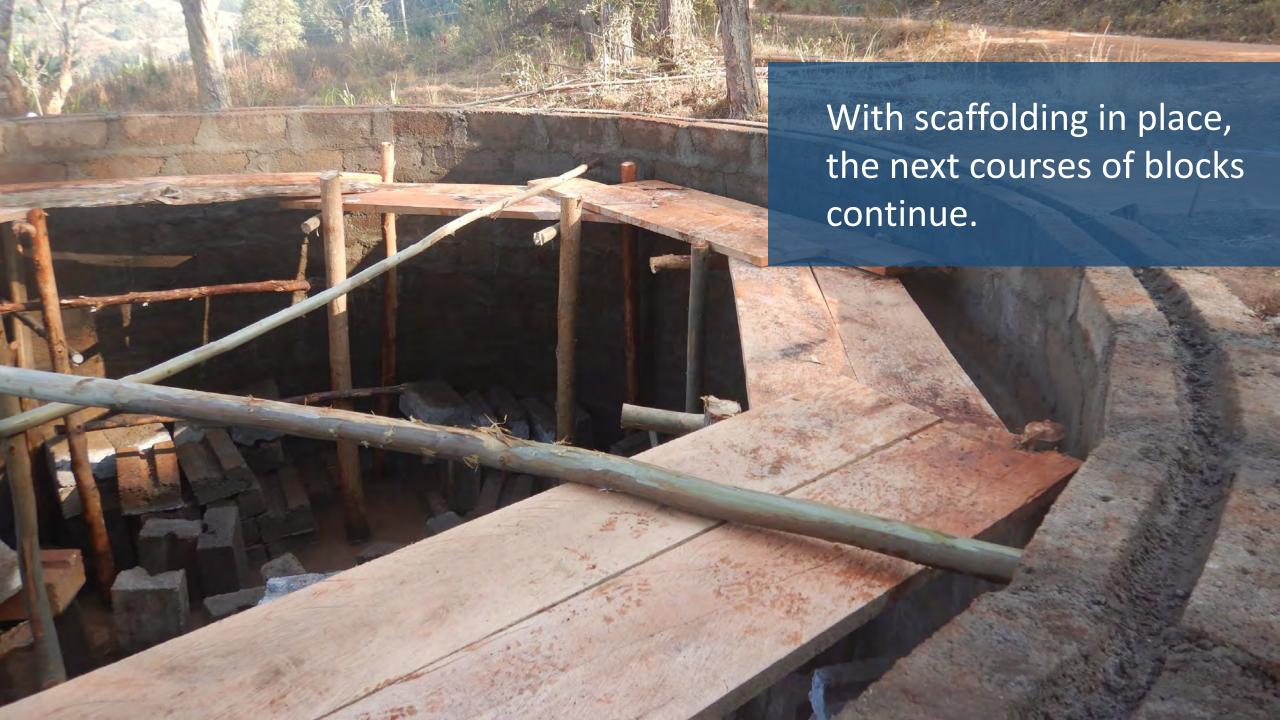

## Water, Sanitation, Hygiene (WASH) Improvements at the Mpapa Health Center, Tanzania

Progress of work performed August 2022 - October 2022





In collaboration with Sanitation and Water Action (SAWA), a Tanzaniabased WASH NGO, and with generous support from our donors and partners, WEFTA is working to improve WASH resources for the Mpapa Health Center, a Catholic-run healthcare facility in the Mbinga Diocese of Tanzania.





## Trenching for the Distribution Line







## Water Storage Tank Construction



















































































#### Community Water Point Construction

















# Completed Community Water Points













# Facility Plumbing and Fixture Improvements















# Spring Capture Fencing and Protection

















We are grateful for our generous donors in supporting this project. Funding to complete the first phase of the water supply portion of this project (source capture, transmission line, water storage, and community tap stands) is in place.

We are seeking donors to fund the second phase of the water supply portion of this project which will include water treatment, followed by the third phase of the project: wastewater system construction.

If you would like to help, please consider <u>making a</u> <u>donation</u>, or contact us for more