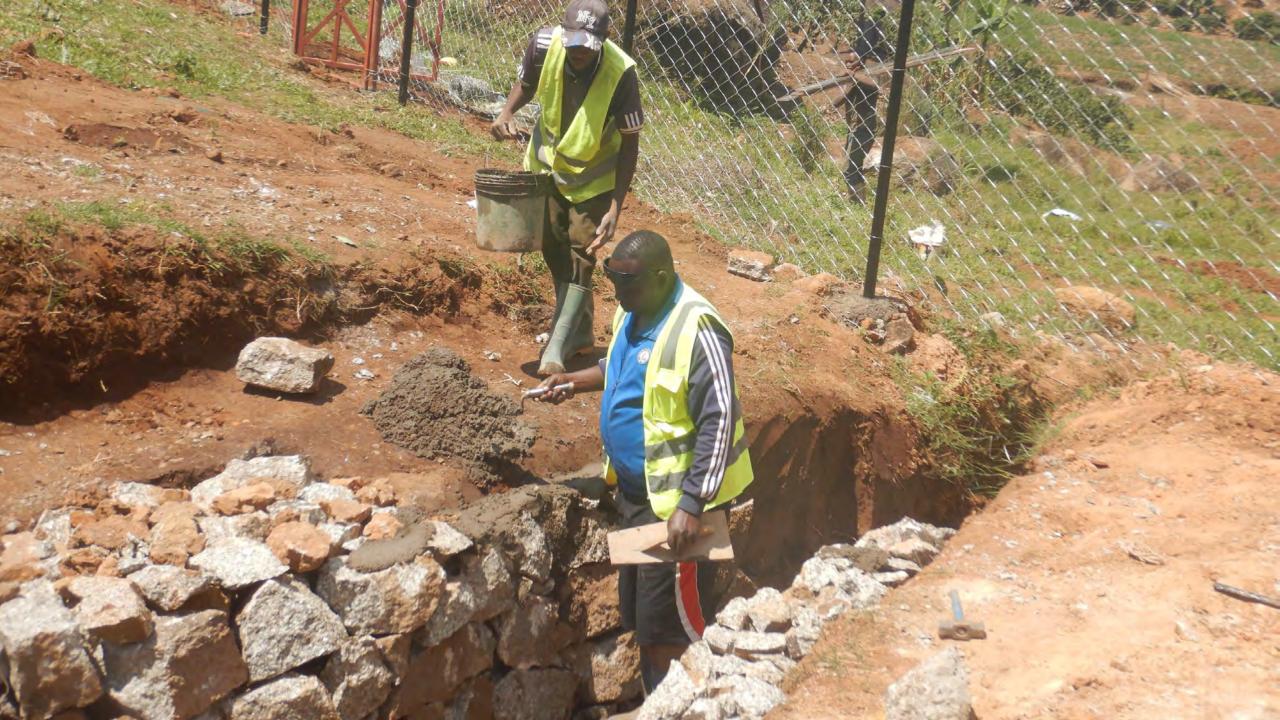

# Spring Capture Fencing and Protection

We are grateful for our generous donors in supporting this project. Funding to complete the first phase of the water supply portion of this project (source capture, transmission line, water storage, and community tap stands) is in place.