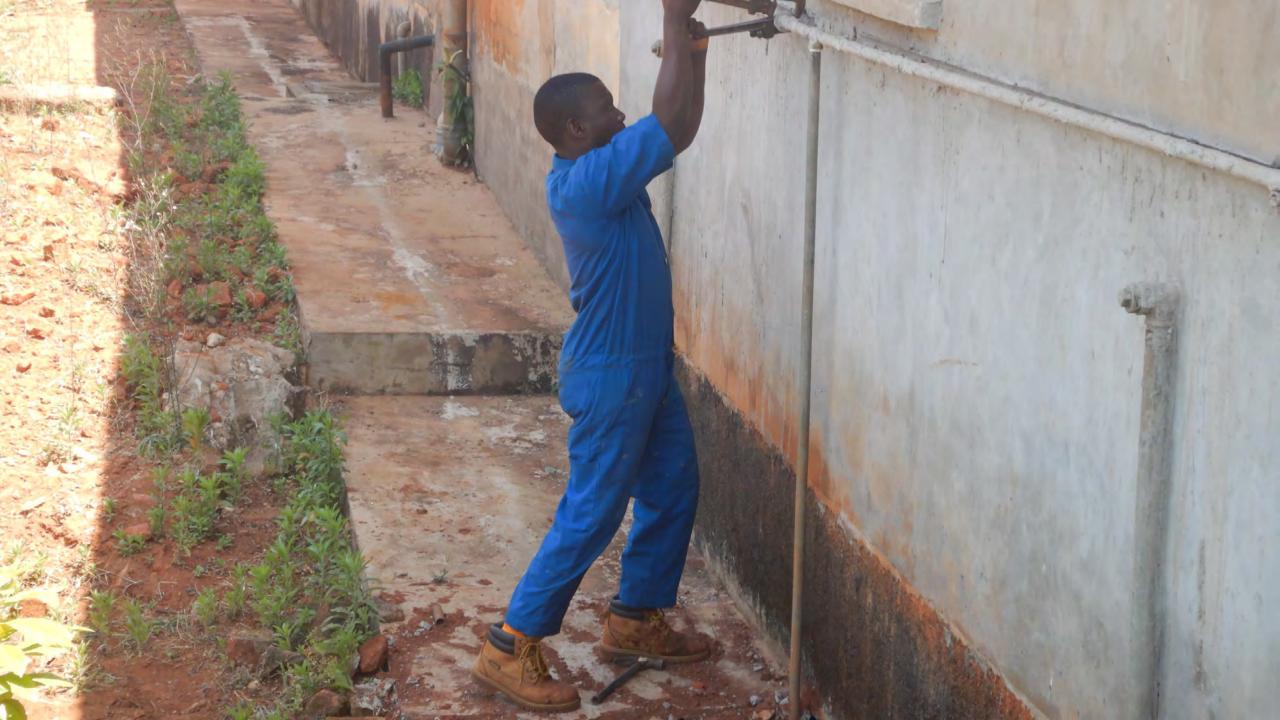

## Water, Sanitation, Hygiene (WASH) Improvements at the Mpapa Health Center, Tanzania

Progress of work performed August 2022 - October 2022





In collaboration with Sanitation and Water Action (SAWA), a Tanzaniabased WASH NGO, and with generous support from our donors and partners, WEFTA is working to improve WASH resources for the Mpapa Health Center, a Catholic-run healthcare facility in the Mbinga Diocese of Tanzania.





## Trenching for the Distribution Line







## Water Storage Tank Construction



















































































#### Community Water Point Construction

















# Completed Community Water Points













# Facility Plumbing and Fixture Improvements















# Spring Capture Fencing and Protection

















We are grateful for our generous donors in supporting this project. Funding to complete the first phase of the water supply portion of this project (source capture, transmission line, water storage, and community tap stands) is in place.

We are seeking donors to fund the second phase of the water supply portion of this project which will include water treatment, followed by the third phase of the project: wastewater system construction.

If you would like to help, please consider <u>making a</u> <u>donation</u>, or contact us for more information at *info@wefta.net*.

### Progress Report #3 Coming Soon!