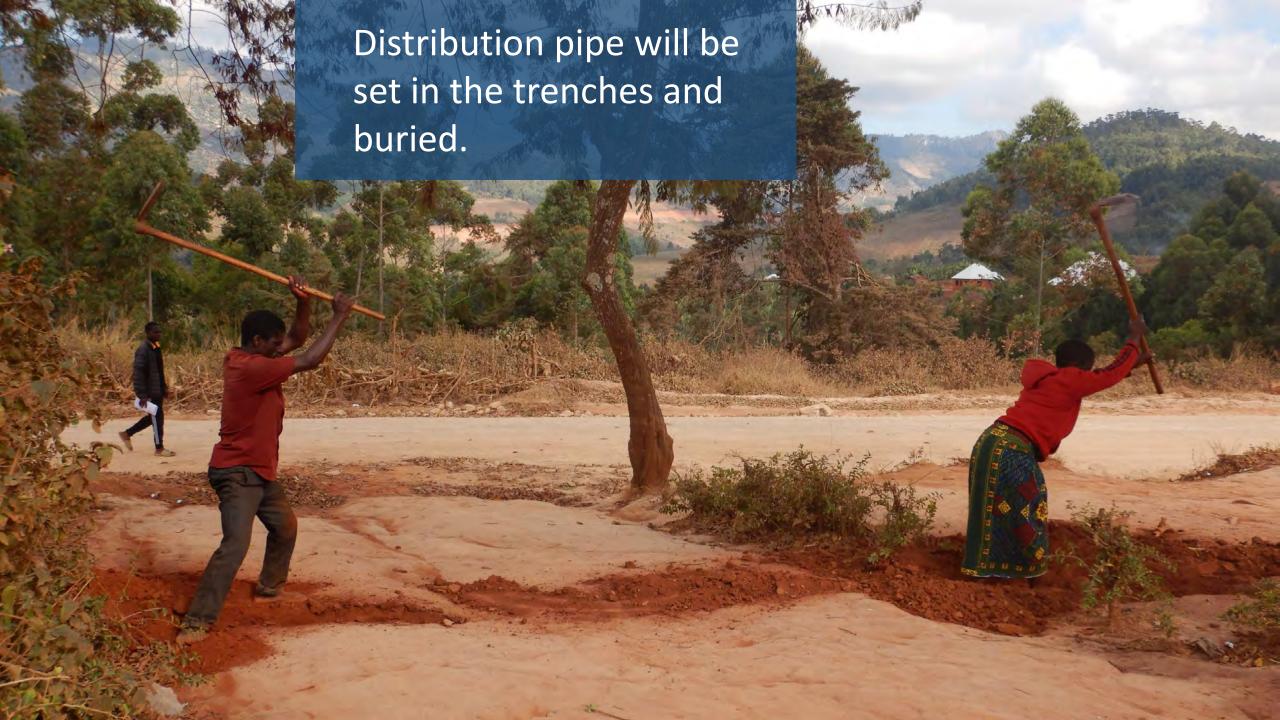

## Water, Sanitation, Hygiene (WASH) Improvements at the Mpapa Health Center, Tanzania

Progress of work performed August 2022 - October 2022





In collaboration with Sanitation and Water Action (SAWA), a Tanzaniabased WASH NGO, and with generous support from our donors and partners, WEFTA is working to improve WASH resources for the Mpapa Health Center, a Catholic-run healthcare facility in the Mbinga Diocese of Tanzania.





## Trenching for the Distribution Line







## Water Storage Tank Construction



















































































#### Community Water Point Construction

















# Completed Community Water Points













# Facility Plumbing and Fixture Improvements















# Spring Capture Fencing and Protection

















We are grateful for our generous donors in supporting this project. Funding to complete the first phase of the water supply portion of this project (source capture, transmission line, water storage, and community tap stands) is in place.

We are seeking donors to fund the second phase of the water supply portion of this project which will include water treatment, followed by the third phase of the project: wastewater system construction.

If you would