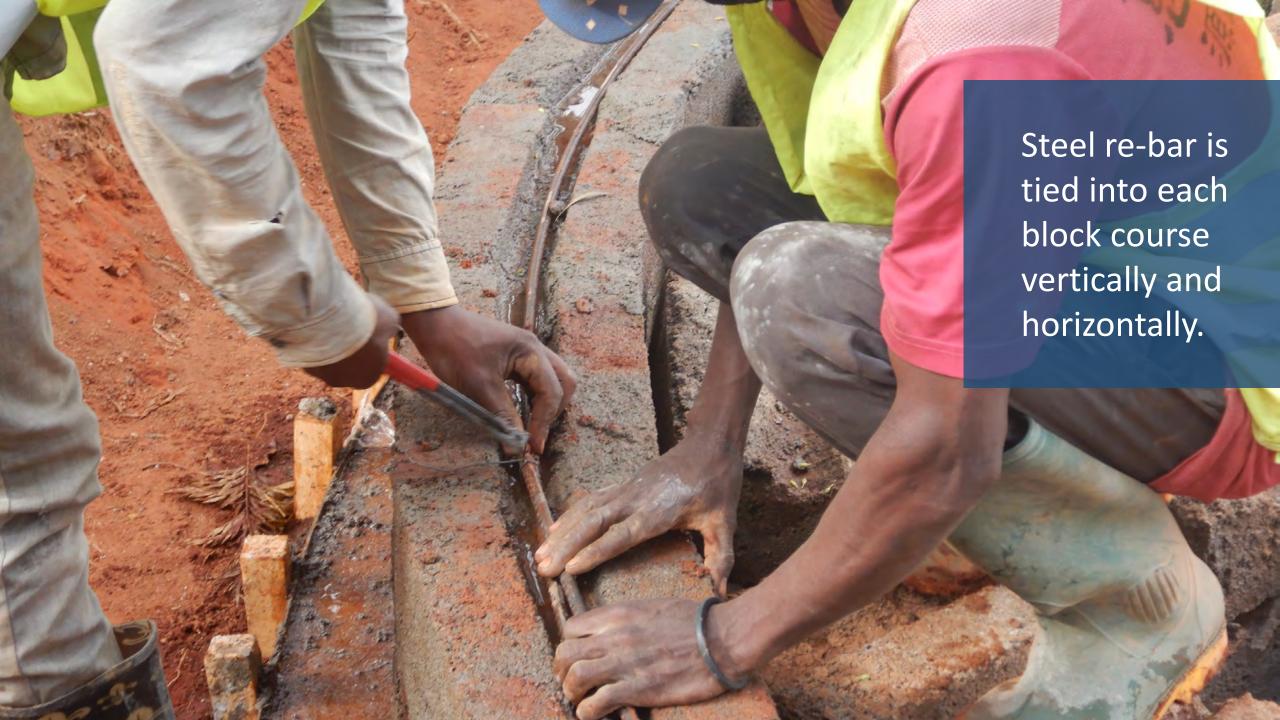

## Water, Sanitation, Hygiene (WASH) Improvements at the Mpapa Health Center, Tanzania

Progress of work performed August 2022 - October 2022





In collaboration with Sanitation and Water Action (SAWA), a Tanzaniabased WASH NGO, and with generous support from our donors and partners, WEFTA is working to improve WASH resources for the Mpapa Health Center, a Catholic-run healthcare facility in the Mbinga Diocese of Tanzania.





## Trenching for the Distribution Line







## Water Storage Tank Construction



















































































#### Community Water Point Construction

















# Completed Community Water Points













# Facility Plumbing and Fixture Improvements















# Spring Capture Fencing and Protection

















We are grateful for our generous donors in supporting this project. Funding to complete the first phase of the water supply portion of this project (source capture, transmission line, water storage, and community tap stands) is in place.

We are seeking donors to fund the second phase of the water supply portion of this project which will include water treatment, followed by the third phase of the project: wastewater system construction.

If you would like to help, please consider <u>making a</u> <u>donation</u>, or cont