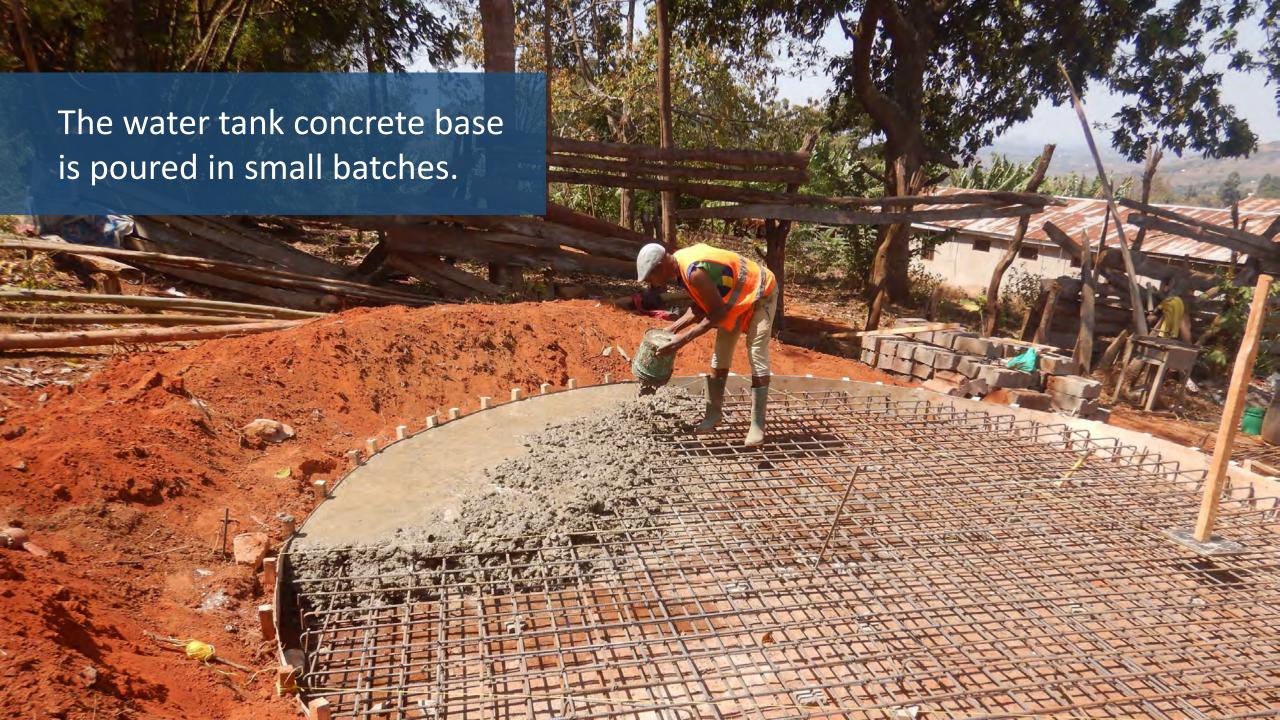

## Water, Sanitation, Hygiene (WASH) Improvements at the Mpapa Health Center, Tanzania

Progress of work performed August 2022 - October 2022





In collaboration with Sanitation and Water Action (SAWA), a Tanzaniabased WASH NGO, and with generous support from our donors and partners, WEFTA is working to improve WASH resources for the Mpapa Health Center, a Catholic-run healthcare facility in the Mbinga Diocese of Tanzania.





## Trenching for the Distribution Line







## Water Storage Tank Construction



















































































#### Community Water Point Construction

















# Completed Community Water Points













# Facility Plumbing and Fixture Improvements















# Spring Capture Fencing and Protection

















We are grateful for our generous donors in supporting this project. Funding to complete the first phase of the water supply portion of this project (source capture, transmission line, water storage, and community tap stands) is in place.

We are seeking donors to fund the second phase of the water supply portion of this project which will include water treatment, followed by the third phase of the project: wastewater system construction.

If you would like to help, please consider <u>making a</u> <u>donation</u>,