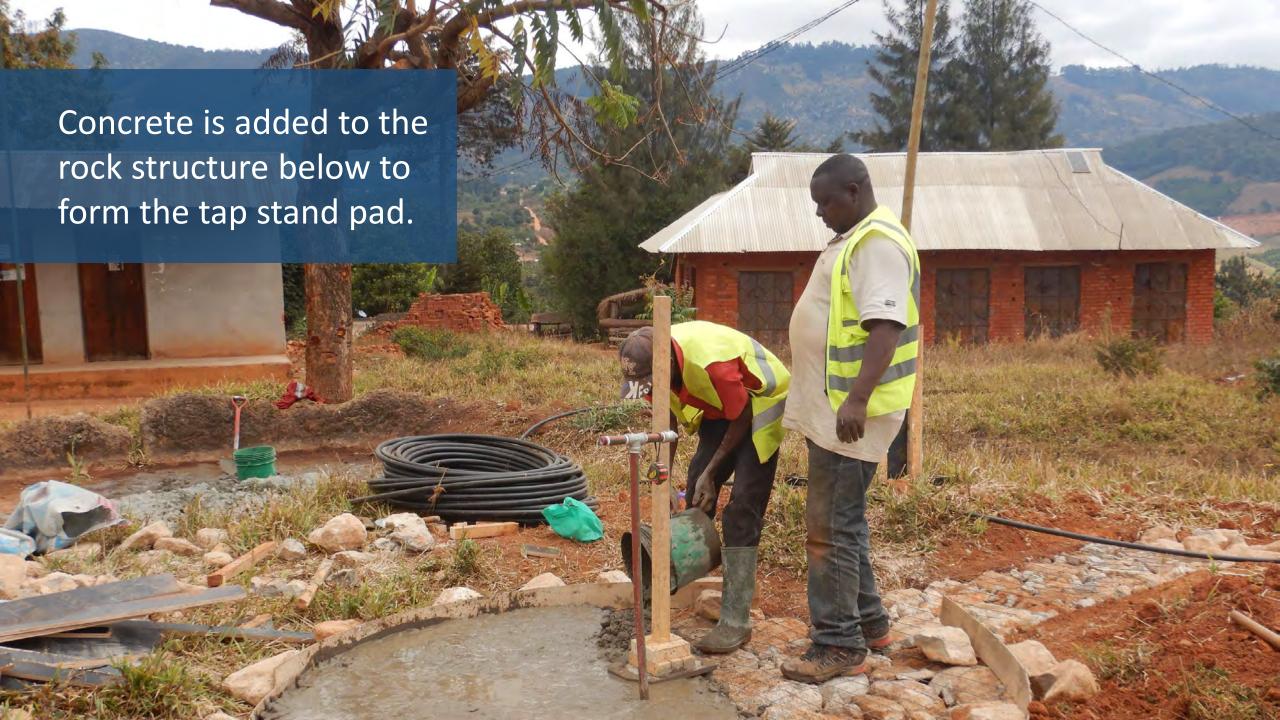

## Water, Sanitation, Hygiene (WASH) Improvements at the Mpapa Health Center, Tanzania

Progress of work performed August 2022 - October 2022





In collaboration with Sanitation and Water Action (SAWA), a Tanzaniabased WASH NGO, and with generous support from our donors and partners, WEFTA is working to improve WASH resources for the Mpapa Health Center, a Catholic-run healthcare facility in the Mbinga Diocese of Tanzania.





## Trenching for the Distribution Line







## Water Storage Tank Construction



















































































#### Community Water Point Construction

















# Completed Community Water Points













# Facility Plumbing and Fixture Improvements















# Spring Capture Fencing and Protection

















We are grateful for our generous donors in supporting this project. Funding to complete the first phase of the water supply portion of this project (source capture, transmission line, water storage, and community tap stands) is in place.

We are seeking donors to fund the second phase of the water supply portion of this project which will include water treatment, followed by the third phase of the project: wastewater system construction.

If you would like to help, please consider <u>making a</u> <u>donation</u>, or contact us for more information at *info@wefta.net*.

### Progress Report #3 Coming Soon!