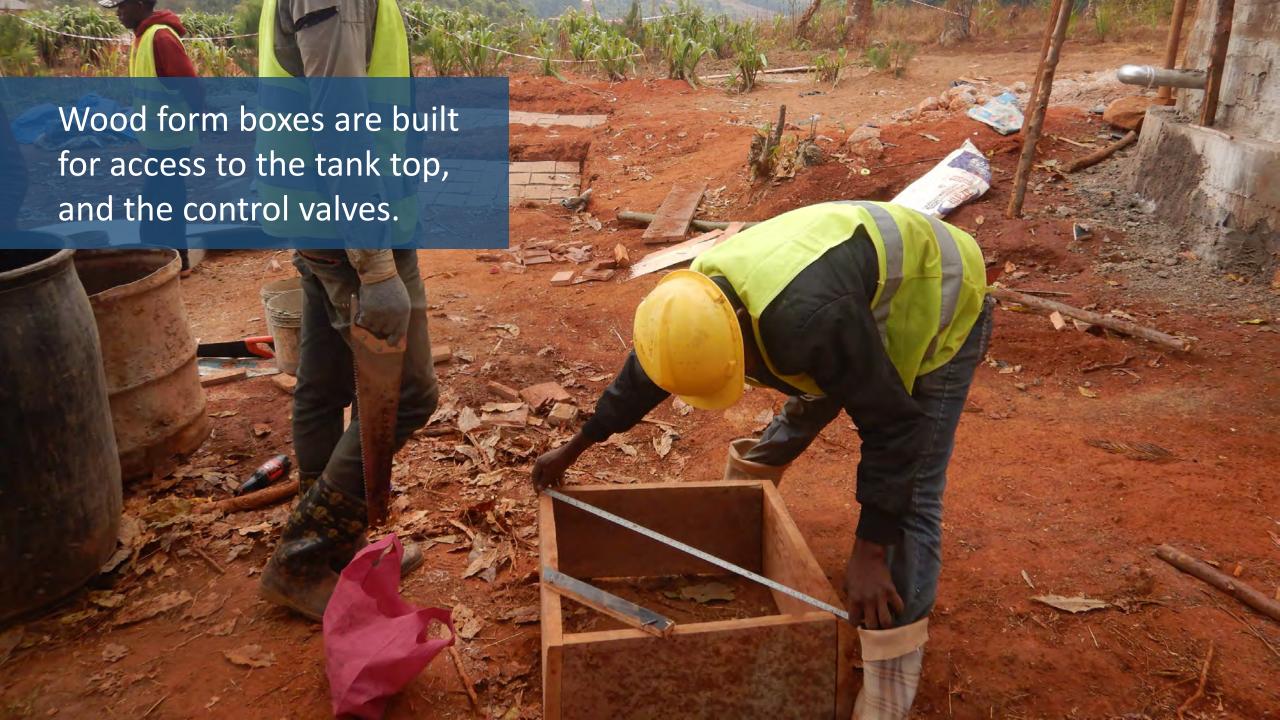

## Water, Sanitation, Hygiene (WASH) Improvements at the Mpapa Health Center, Tanzania

Progress of work performed August 2022 - October 2022





In collaboration with Sanitation and Water Action (SAWA), a Tanzaniabased WASH NGO, and with generous support from our donors and partners, WEFTA is working to improve WASH resources for the Mpapa Health Center, a Catholic-run healthcare facility in the Mbinga Diocese of Tanzania.





## Trenching for the Distribution Line







## Water Storage Tank Construction



















































































#### Community Water Point Construction

















# Completed Community Water Points













# Facility Plumbing and Fixture Improvements















# Spring Capture Fencing and Protection

















We are grateful for our generous donors in supporting this project. Funding to complete the first phase of the water supply portion of this project (source capture, transmission line, water storage, and community tap stands) is in place.

We are seeking donors to fund the second phase of the water supply portion of this project which will include water treatment, followed by the third phase of the project: wastewater system construction.

If you would like to help, please consider <u>making a</u> <u>donation</u>, or contact us for more information at *info@w