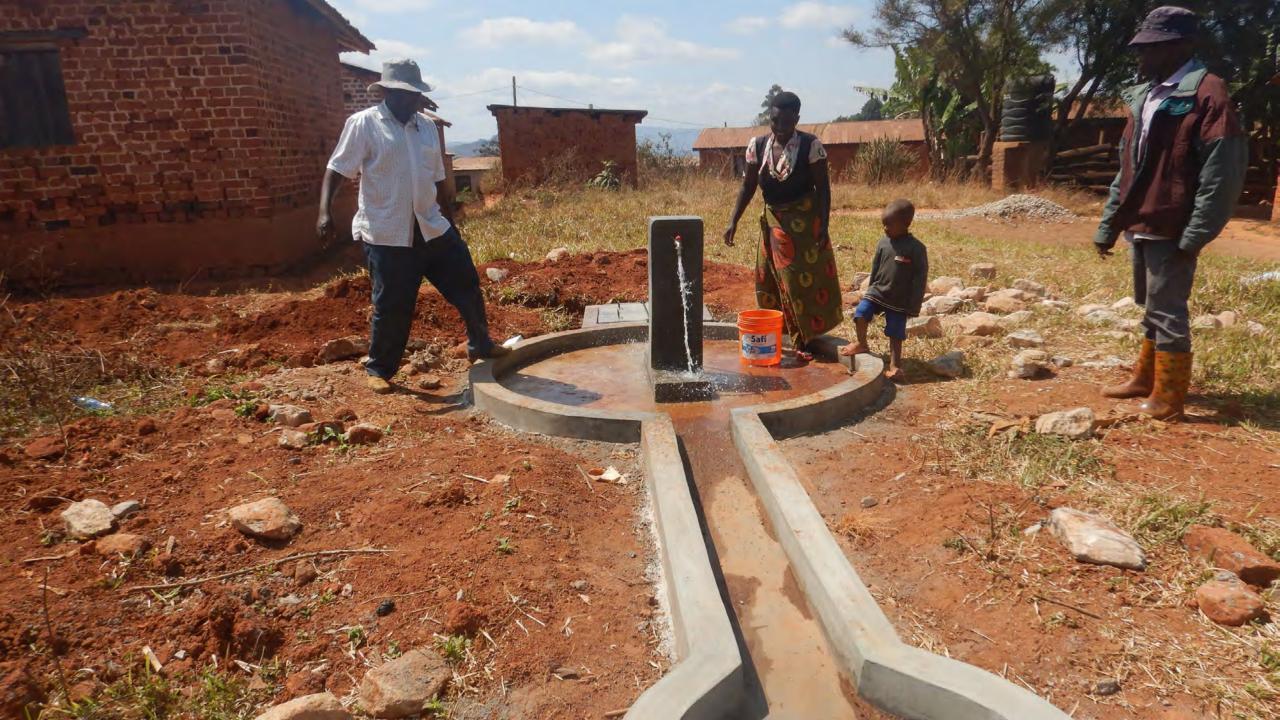

## Water, Sanitation, Hygiene (WASH) Improvements at the Mpapa Health Center, Tanzania

Progress of work performed August 2022 - October 2022





In collaboration with Sanitation and Water Action (SAWA), a Tanzaniabased WASH NGO, and with generous support from our donors and partners, WEFTA is working to improve WASH resources for the Mpapa Health Center, a Catholic-run healthcare facility in the Mbinga Diocese of Tanzania.





## Trenching for the Distribution Line







## Water Storage Tank Construction



















































































#### Community Water Point Construction

















# Completed Community Water Points













# Facility Plumbing and Fixture Improvements















# Spring Capture Fencing and Protection

















We are grateful for our generous donors in supporting this project. Funding to complete the first phase of the water supply portion of this project (source capture, transmission line, water storage, and community tap stands) is in place.

We are seeking donors to fund the second phase of the water supply portion of this project which will include water treatment, followed by the third phase of the project: wastewater system construction.

If you would like to help, please consider <u>making a</u> <u>donation</u>, or contact us for more information at *info@wefta.net*.

### Progress Report #3 Coming Soon!