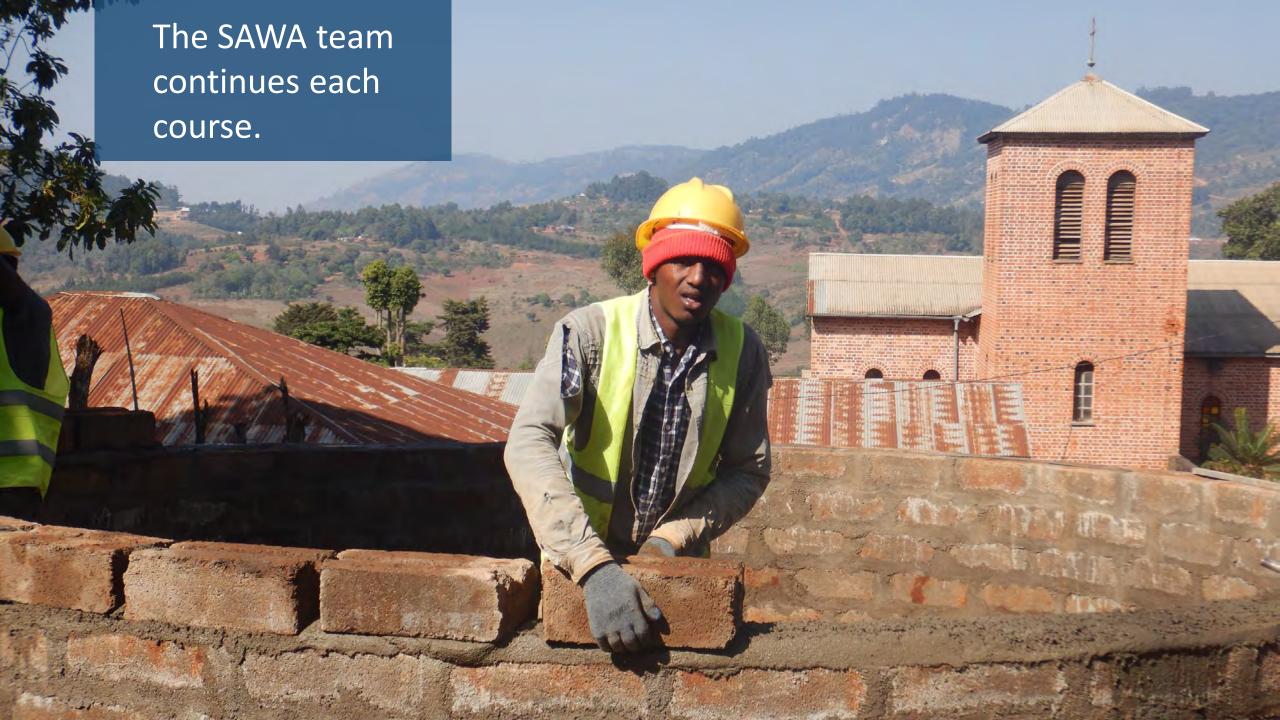

## Water, Sanitation, Hygiene (WASH) Improvements at the Mpapa Health Center, Tanzania

Progress of work performed August 2022 - October 2022





In collaboration with Sanitation and Water Action (SAWA), a Tanzaniabased WASH NGO, and with generous support from our donors and partners, WEFTA is working to improve WASH resources for the Mpapa Health Center, a Catholic-run healthcare facility in the Mbinga Diocese of Tanzania.





## Trenching for the Distribution Line







## Water Storage Tank Construction



















































































#### Community Water Point Construction

















# Completed Community Water Points













# Facility Plumbing and Fixture Improvements















# Spring Capture Fencing and Protection

















We are grateful for our generous donors in supporting this project. Funding to complete the first phase of the water supply portion of this project (source capture, transmission line, water storage, and community tap stands) is in place.

We are seeking donors to fund the second phase of the water supply portion of this project which will include water treatment, followed by the third phase of the project: wastewater system construction.

If you would like to help, please consider <u>making a</u> <u>donation</u>, or contact us for