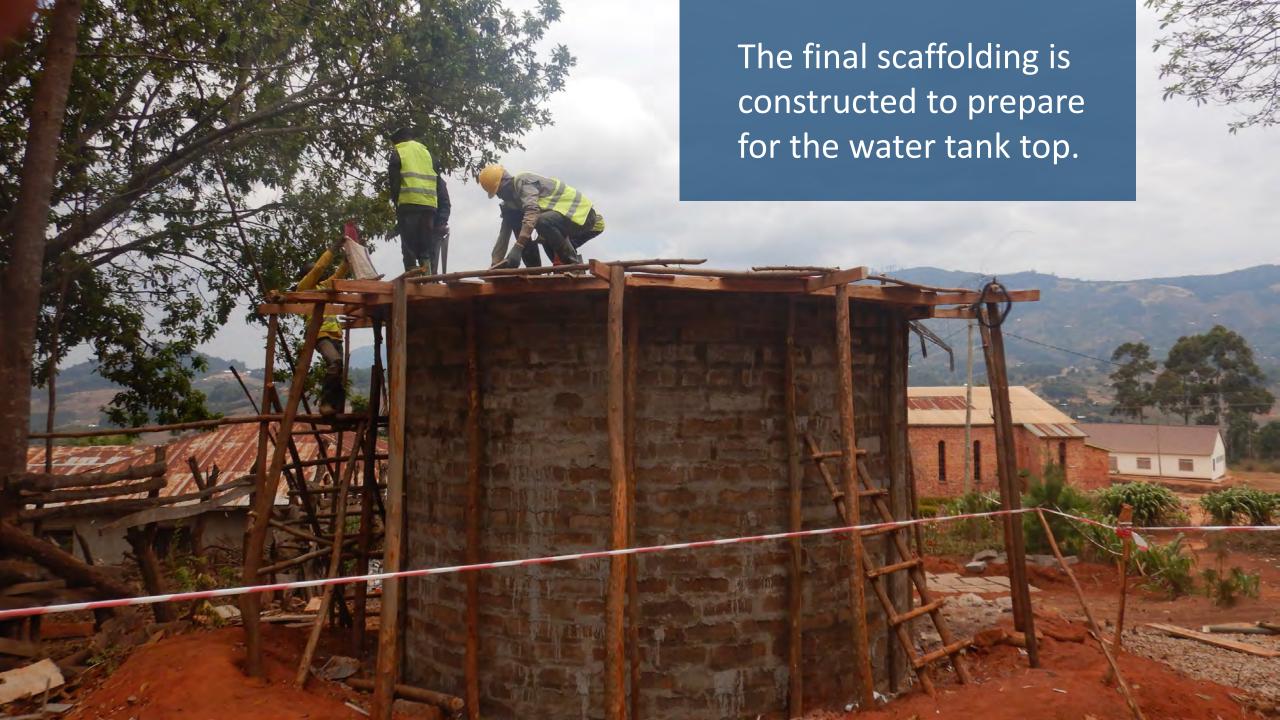

## Water, Sanitation, Hygiene (WASH) Improvements at the Mpapa Health Center, Tanzania

Progress of work performed August 2022 - October 2022





In collaboration with Sanitation and Water Action (SAWA), a Tanzaniabased WASH NGO, and with generous support from our donors and partners, WEFTA is working to improve WASH resources for the Mpapa Health Center, a Catholic-run healthcare facility in the Mbinga Diocese of Tanzania.





## Trenching for the Distribution Line







## Water Storage Tank Construction



















































































#### Community Water Point Construction

















# Completed Community Water Points













# Facility Plumbing and Fixture Improvements















# Spring Capture Fencing and Protection

















We are grateful for our generous donors in supporting this project. Funding to complete the first phase of the water supply portion of this project (source capture, transmission line, water storage, and community tap stands) is in place.

We are seeking donors to fund the second phase of the water supply portion of this project which will include water treatment, followed by the third phase of the project: wastewater system construction.

If you would like to help, please consider <u>making a</u> <u>donation</u>, or contact us for more information