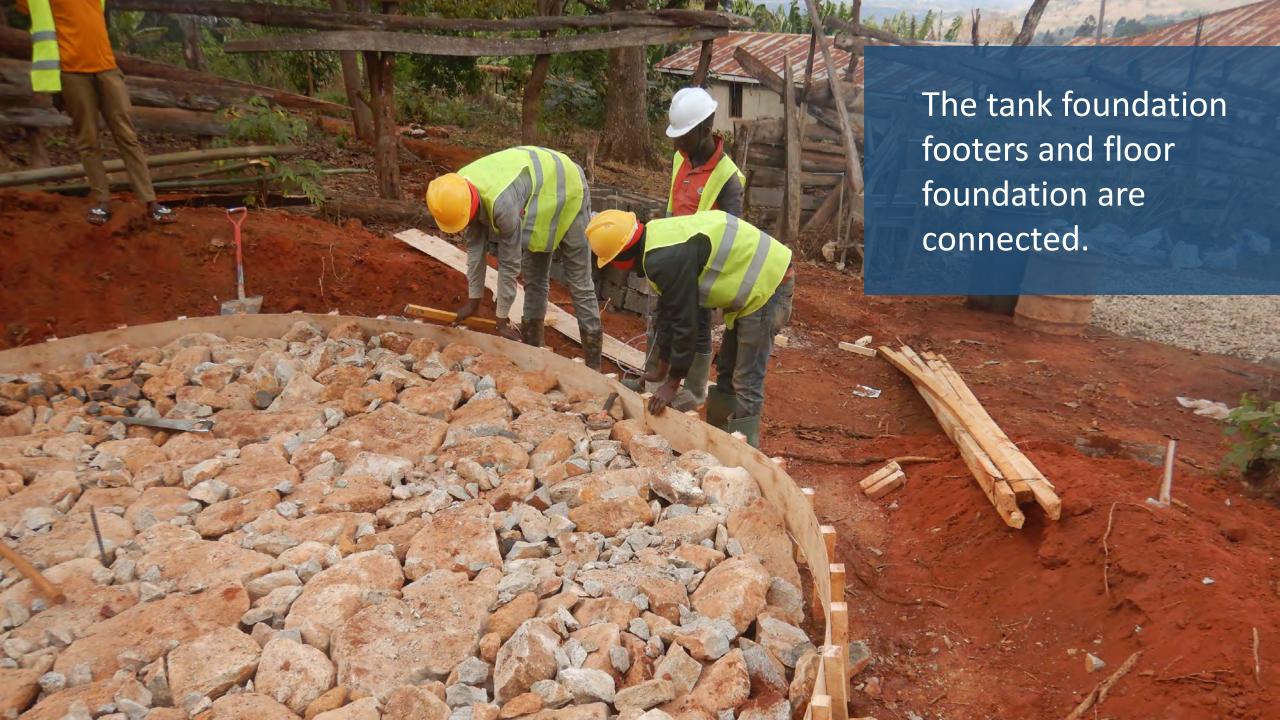

## Water, Sanitation, Hygiene (WASH) Improvements at the Mpapa Health Center, Tanzania

Progress of work performed August 2022 - October 2022





In collaboration with Sanitation and Water Action (SAWA), a Tanzaniabased WASH NGO, and with generous support from our donors and partners, WEFTA is working to improve WASH resources for the Mpapa Health Center, a Catholic-run healthcare facility in the Mbinga Diocese of Tanzania.





## Trenching for the Distribution Line







## Water Storage Tank Construction



















































































#### Community Water Point Construction

















# Completed Community Water Points













# Facility Plumbing and Fixture Improvements















# Spring Capture Fencing and Protection

















We are grateful for our generous donors in supporting this project. Funding to complete the first phase of the water supply portion of this project (source capture, transmission line, water storage, and community tap stands) is in place.

We are seeking donors to fund the second phase of the water supply portion of this project which will include water treatment, followed by the third phase of the project: wastewater system construction.

If you would like to help, please consider <u>making a</u> <u>d