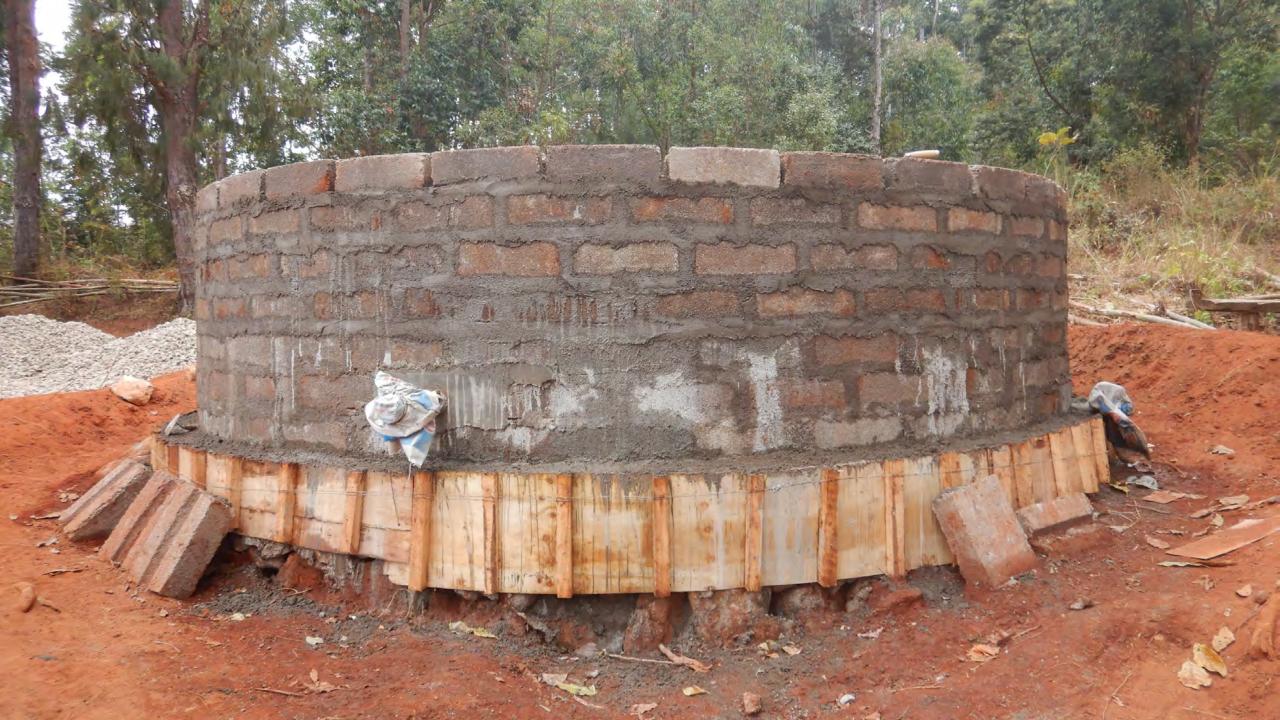

## Water, Sanitation, Hygiene (WASH) Improvements at the Mpapa Health Center, Tanzania

Progress of work performed August 2022 - October 2022





In collaboration with Sanitation and Water Action (SAWA), a Tanzaniabased WASH NGO, and with generous support from our donors and partners, WEFTA is working to improve WASH resources for the Mpapa Health Center, a Catholic-run healthcare facility in the Mbinga Diocese of Tanzania.





## Trenching for the Distribution Line







## Water Storage Tank Construction



















































































#### Community Water Point Construction

















# Completed Community Water Points













# Facility Plumbing and Fixture Improvements















# Spring Capture Fencing and Protection

















We are grateful for our generous donors in supporting this project. Funding to complete the first phase of the water supply portion of this project (source capture, transmission line, water storage, and community tap stands) is in place.

We are seeking donors to fund the second phase of the water supply portion of this project which will include water treatment, followed by the third phase of the project: wastewater system construction.

If you would like to help, please consider <u>making a</u> <u>donation</u>, or contact us f