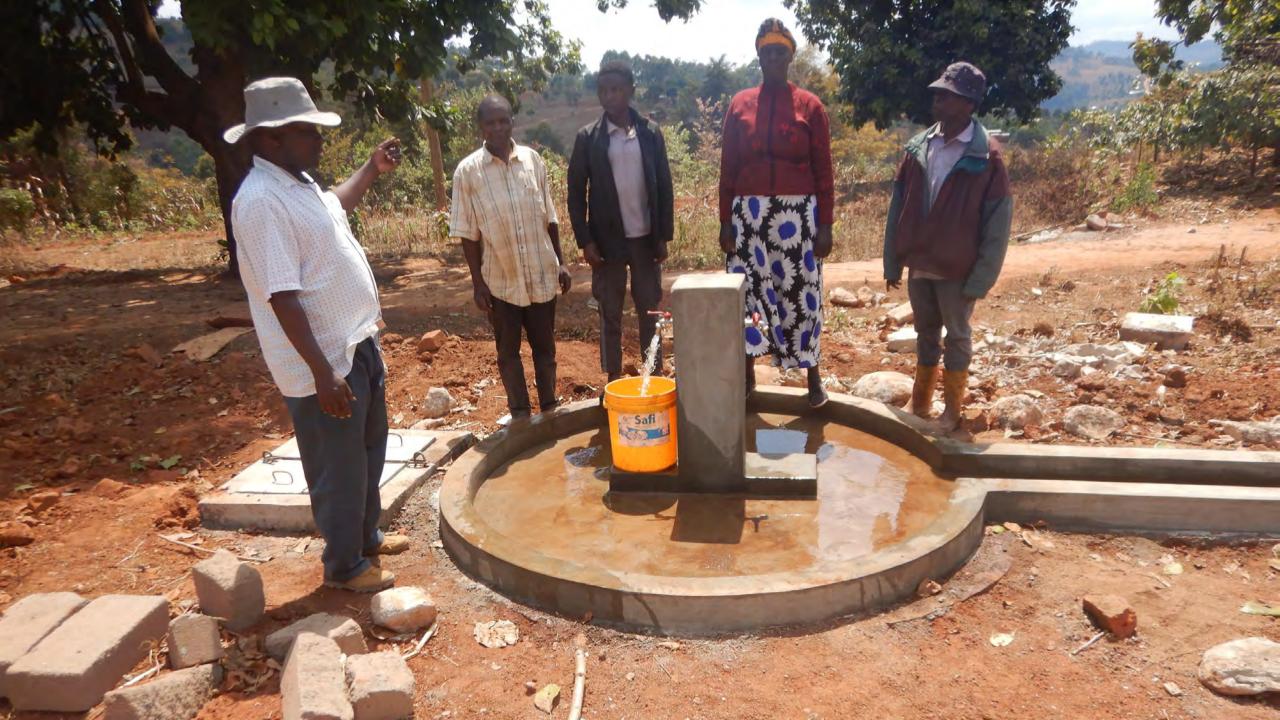

## Water, Sanitation, Hygiene (WASH) Improvements at the Mpapa Health Center, Tanzania

Progress of work performed August 2022 - October 2022





In collaboration with Sanitation and Water Action (SAWA), a Tanzaniabased WASH NGO, and with generous support from our donors and partners, WEFTA is working to improve WASH resources for the Mpapa Health Center, a Catholic-run healthcare facility in the Mbinga Diocese of Tanzania.





## Trenching for the Distribution Line







## Water Storage Tank Construction



















































































#### Community Water Point Construction

















# Completed Community Water Points













# Facility Plumbing and Fixture Improvements















# Spring Capture Fencing and Protection

















We are grateful for our generous donors in supporting this project. Funding to complete the first phase of the water supply portion of this project (source capture, transmission line, water storage, and community tap stands) is in place.

We are seeking donors to fund the second phase of the water supply portion of this project which will include water treatment, followed by the third phase of the project: wastewater system construction.

If you would like to help, please consider <u>making a</u> <u>donation</u>, or contact us for more information at *info@wefta.net*.

### Progress Report #3 Coming Soon!