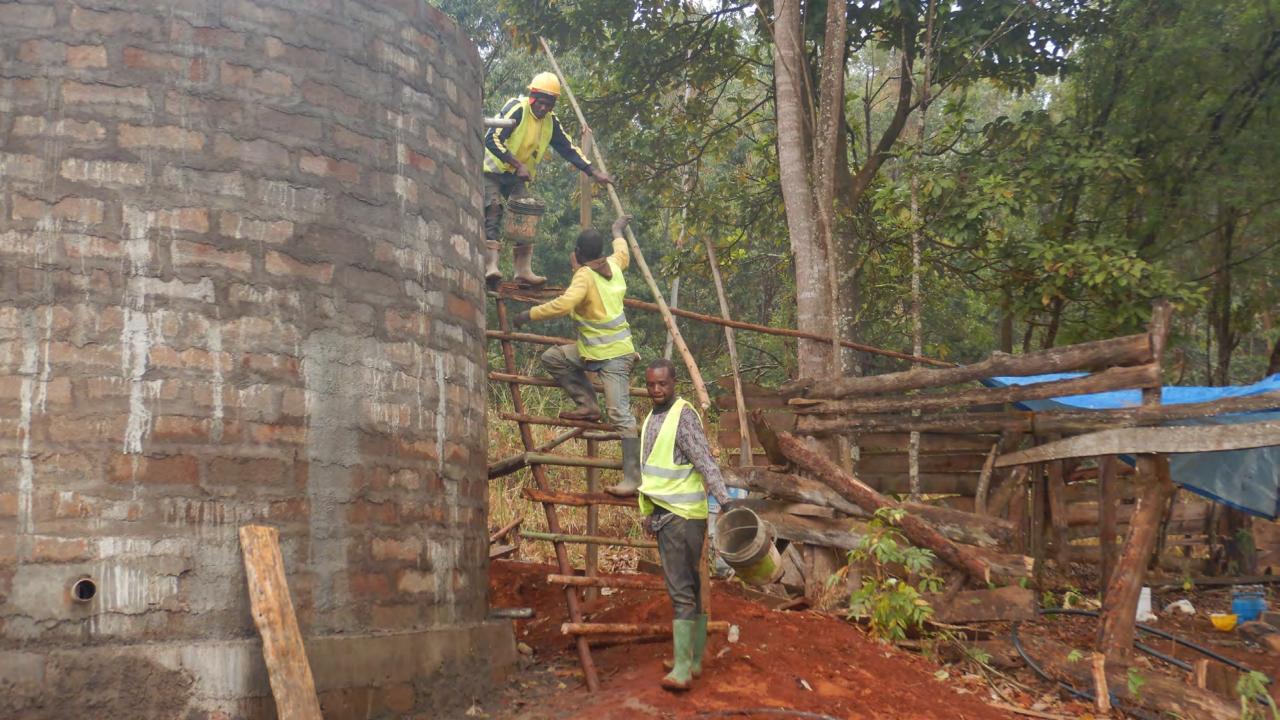

## Water, Sanitation, Hygiene (WASH) Improvements at the Mpapa Health Center, Tanzania

Progress of work performed August 2022 - October 2022





In collaboration with Sanitation and Water Action (SAWA), a Tanzaniabased WASH NGO, and with generous support from our donors and partners, WEFTA is working to improve WASH resources for the Mpapa Health Center, a Catholic-run healthcare facility in the Mbinga Diocese of Tanzania.





## Trenching for the Distribution Line







## Water Storage Tank Construction



















































































#### Community Water Point Construction

















# Completed Community Water Points













# Facility Plumbing and Fixture Improvements















# Spring Capture Fencing and Protection

















We are grateful for our generous donors in supporting this project. Funding to complete the first phase of the water supply portion of this project (source capture, transmission line, water storage, and community tap stands) is in place.

We are seeking donors to fund the second phase of the water supply portion of this project which will include water treatment, followed by the third phase of the project: wastewater system construction.

If you would like to help, please consider <u>making a</u> <u>donation</u>, or contact us for more info