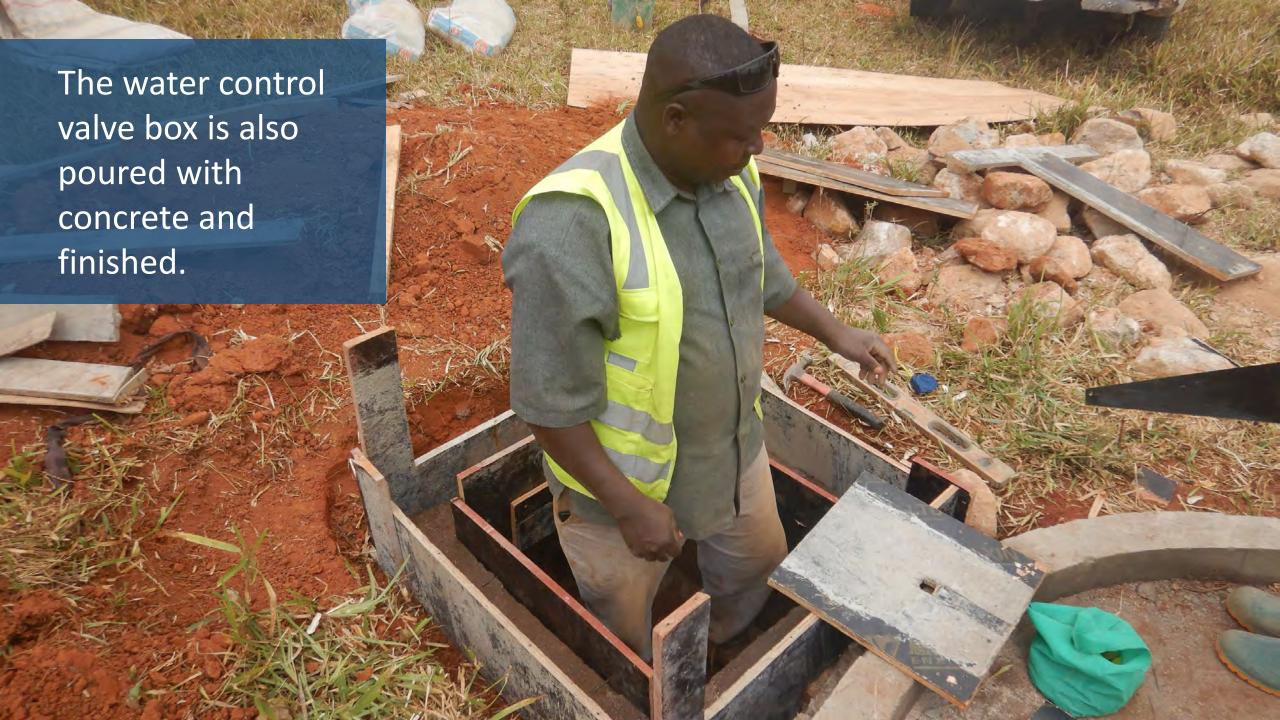

## Water, Sanitation, Hygiene (WASH) Improvements at the Mpapa Health Center, Tanzania

Progress of work performed August 2022 - October 2022





In collaboration with Sanitation and Water Action (SAWA), a Tanzaniabased WASH NGO, and with generous support from our donors and partners, WEFTA is working to improve WASH resources for the Mpapa Health Center, a Catholic-run healthcare facility in the Mbinga Diocese of Tanzania.





## Trenching for the Distribution Line







## Water Storage Tank Construction



















































































#### Community Water Point Construction

















# Completed Community Water Points













# Facility Plumbing and Fixture Improvements















# Spring Capture Fencing and Protection

















We are grateful for our generous donors in supporting this project. Funding to complete the first phase of the water supply portion of this project (source capture, transmission line, water storage, and community tap stands) is in place.

We are seeking donors to fund the second phase of the water supply portion of this project which will include water treatment, followed by the third phase of the project: wastewater system construction.

If you would like to help, please consider <u>making a</u> <u>donation</u>, or contact us for more information at *info@wefta.net*.

### Progress Report #3 Coming Soon!