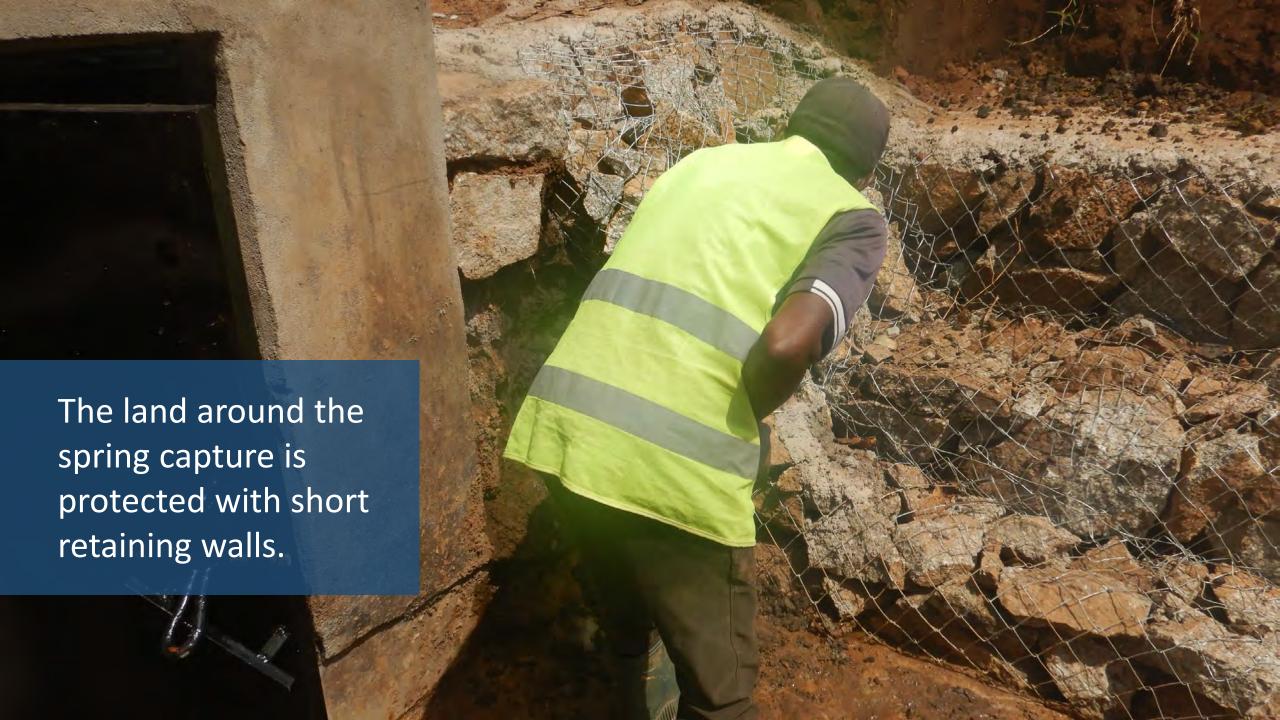

# Spring Capture Fencing and Protection

We are grateful for our generous donors in supporting this project. Funding to complete the first phase of the water supply portion of this project (source capture, transmission line, water storage, and community tap stands) is in place.