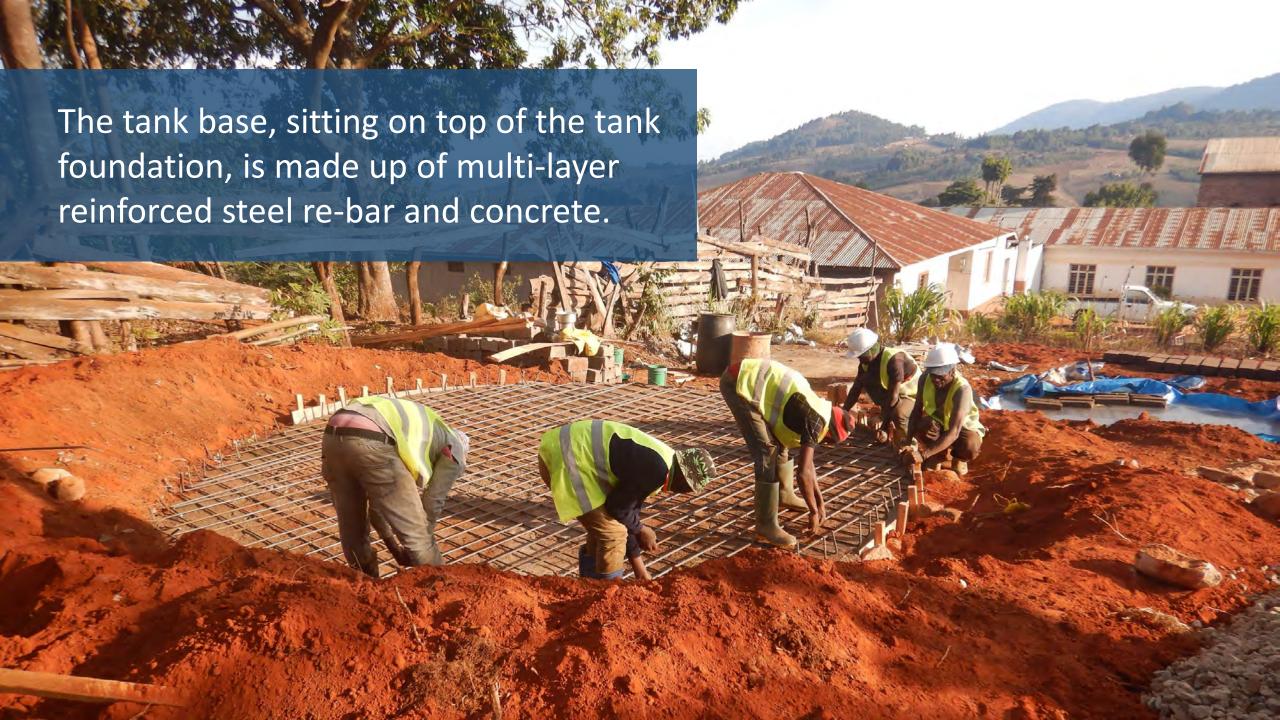

## Water, Sanitation, Hygiene (WASH) Improvements at the Mpapa Health Center, Tanzania

Progress of work performed August 2022 - October 2022





In collaboration with Sanitation and Water Action (SAWA), a Tanzaniabased WASH NGO, and with generous support from our donors and partners, WEFTA is working to improve WASH resources for the Mpapa Health Center, a Catholic-run healthcare facility in the Mbinga Diocese of Tanzania.





## Trenching for the Distribution Line







## Water Storage Tank Construction



















































































#### Community Water Point Construction

















# Completed Community Water Points













# Facility Plumbing and Fixture Improvements















# Spring Capture Fencing and Protection

















We are grateful for our generous donors in supporting this project. Funding to complete the first phase of the water supply portion of this project (source capture, transmission line, water storage, and community tap stands) is in place.

We are seeking donors to fund the second phase of the water supply portion of this project which will include water treatment, followed by the third phase of the project: wastewater system construction.

If you would like to help, please consider <u>making a</u> <u>donation<