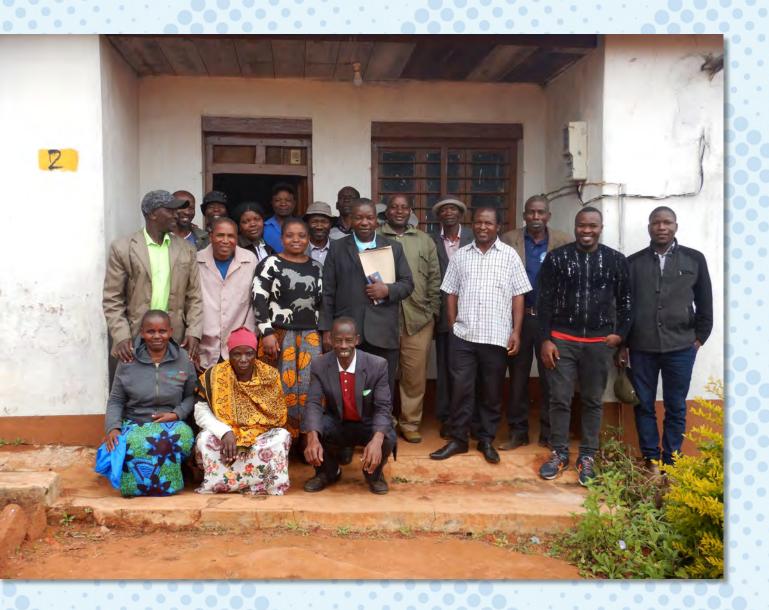

## Water, Sanitation, Hygiene (WASH) Improvements at the Mpapa Health Center, Tanzania

Progress of work performed August 2022 - October 2022

In collaboration with Sanitation and Water Action (SAWA), a Tanzaniabased WASH NGO, and with generous support from our donors and partners, WEFTA is working to improve WASH resources for the Mpapa Health Center, a Catholic-run healthcare facility in the Mbinga Diocese of Tanzania.