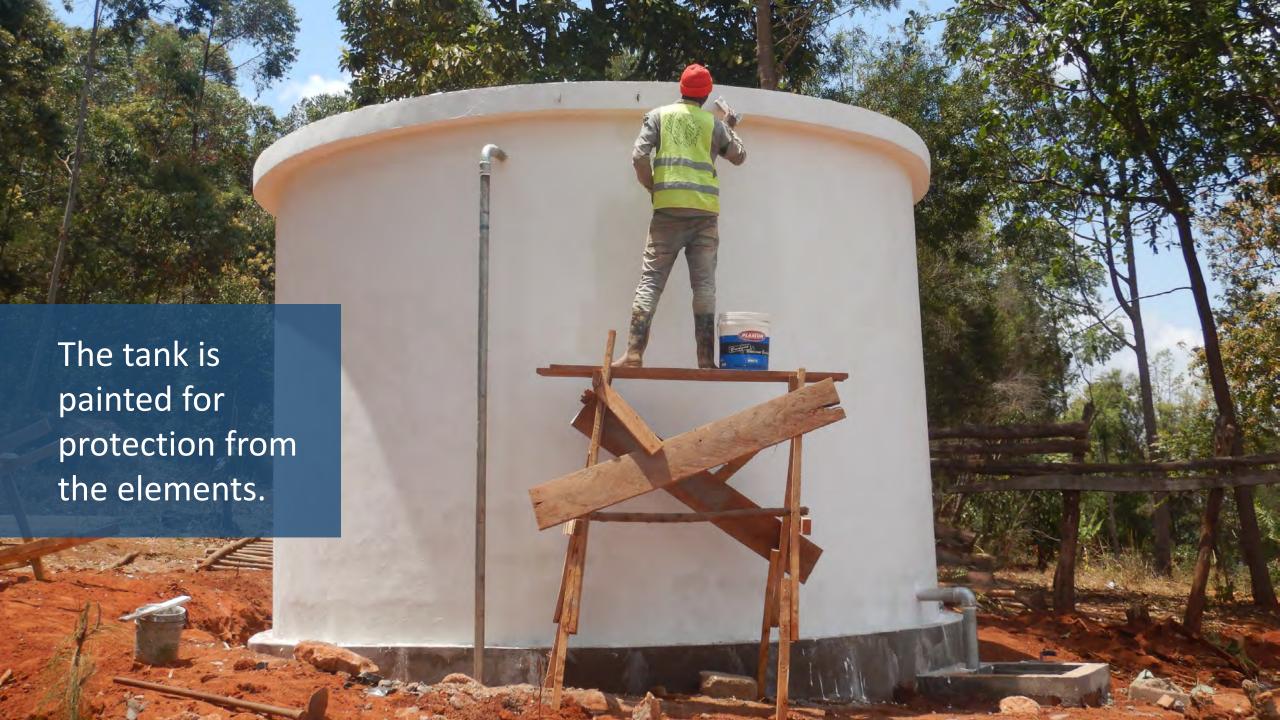

## Water, Sanitation, Hygiene (WASH) Improvements at the Mpapa Health Center, Tanzania

Progress of work performed August 2022 - October 2022





In collaboration with Sanitation and Water Action (SAWA), a Tanzaniabased WASH NGO, and with generous support from our donors and partners, WEFTA is working to improve WASH resources for the Mpapa Health Center, a Catholic-run healthcare facility in the Mbinga Diocese of Tanzania.





## Trenching for the Distribution Line







## Water Storage Tank Construction



















































































#### Community Water Point Construction

















# Completed Community Water Points













# Facility Plumbing and Fixture Improvements















# Spring Capture Fencing and Protection

















We are grateful for our generous donors in supporting this project. Funding to complete the first phase of the water supply portion of this project (source capture, transmission line, water storage, and community tap stands) is in place.

We are seeking donors to fund the second phase of the water supply portion of this project which will include water treatment, followed by the third phase of the project: wastewater system construction.

If you would like to help, please consider <u>making a</u> <u>donation</u>, or contact us for more information at *info@wefta