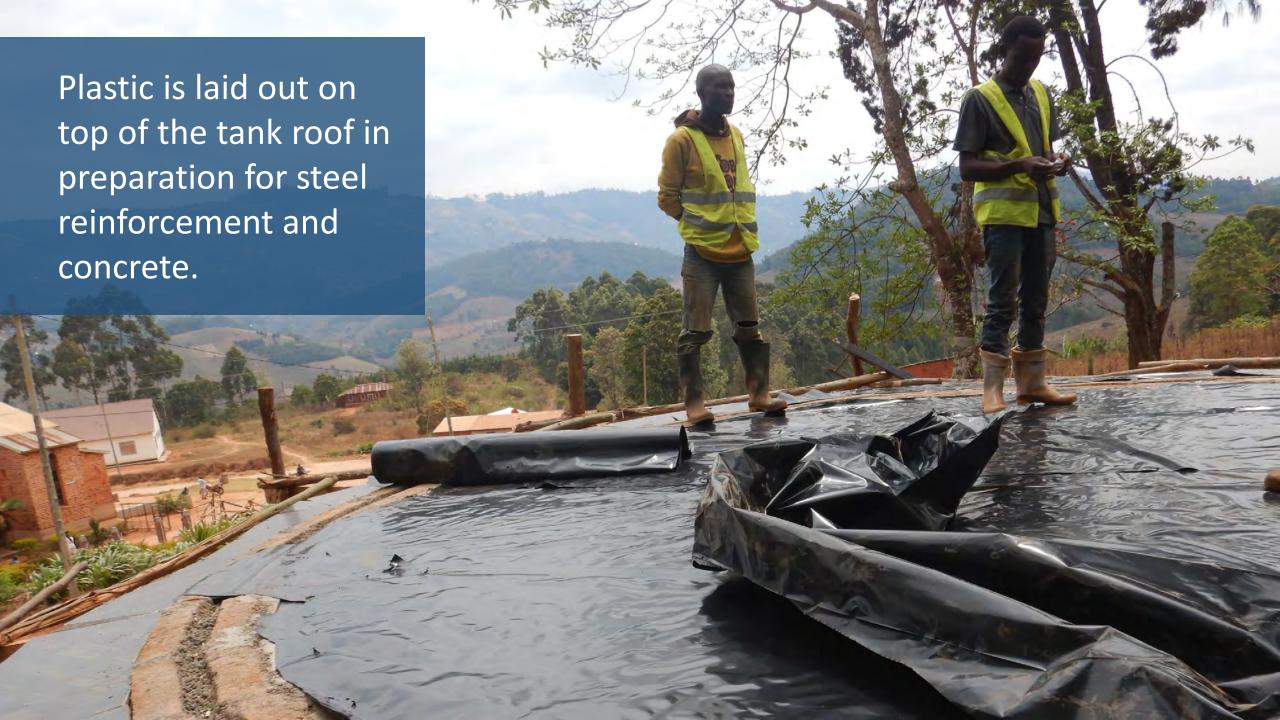

## Water, Sanitation, Hygiene (WASH) Improvements at the Mpapa Health Center, Tanzania

Progress of work performed August 2022 - October 2022





In collaboration with Sanitation and Water Action (SAWA), a Tanzaniabased WASH NGO, and with generous support from our donors and partners, WEFTA is working to improve WASH resources for the Mpapa Health Center, a Catholic-run healthcare facility in the Mbinga Diocese of Tanzania.





## Trenching for the Distribution Line







## Water Storage Tank Construction



















































































#### Community Water Point Construction

















# Completed Community Water Points













# Facility Plumbing and Fixture Improvements















# Spring Capture Fencing and Protection

















We are grateful for our generous donors in supporting this project. Funding to complete the first phase of the water supply portion of this project (source capture, transmission line, water storage, and community tap stands) is in place.

We are seeking donors to fund the second phase of the water supply portion of this project which will include water treatment, followed by the third phase of the project: wastewater system construction.

If you would like to help, please consider <u>making a</u> <u>donation</u>, or contact us for more information at