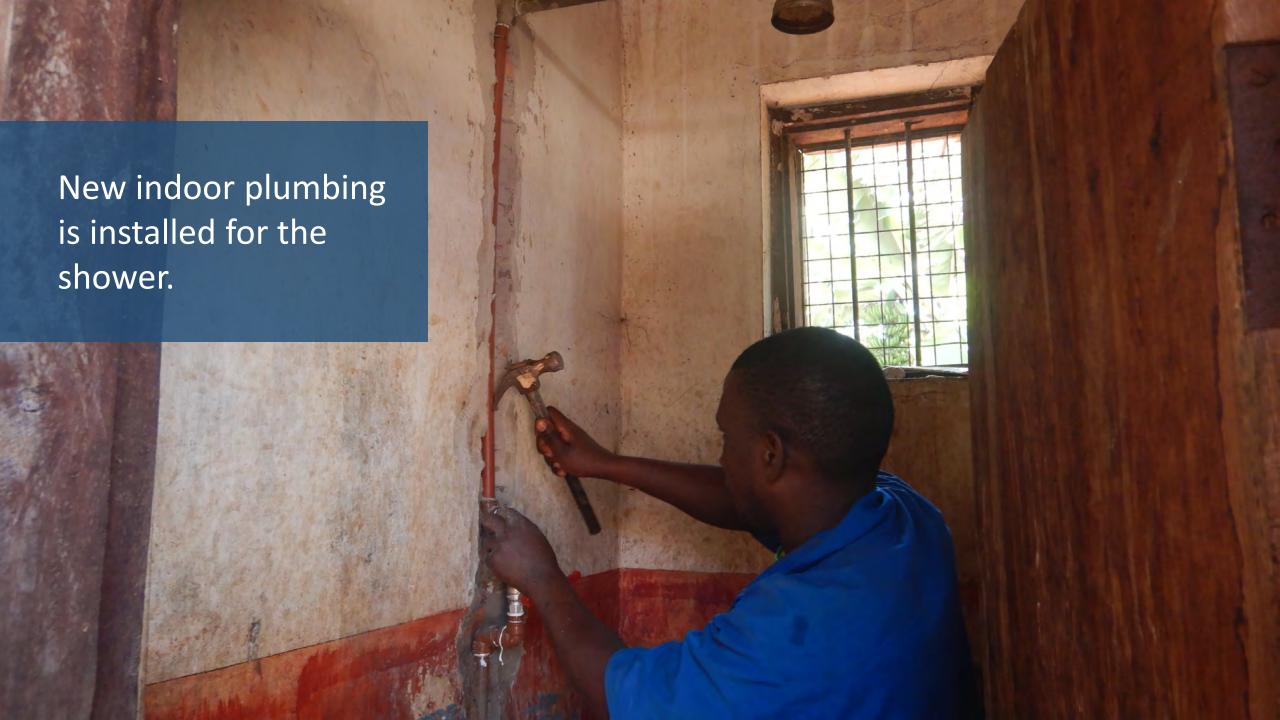

## Water, Sanitation, Hygiene (WASH) Improvements at the Mpapa Health Center, Tanzania

Progress of work performed August 2022 - October 2022





In collaboration with Sanitation and Water Action (SAWA), a Tanzaniabased WASH NGO, and with generous support from our donors and partners, WEFTA is working to improve WASH resources for the Mpapa Health Center, a Catholic-run healthcare facility in the Mbinga Diocese of Tanzania.





## Trenching for the Distribution Line







## Water Storage Tank Construction



















































































#### Community Water Point Construction

















# Completed Community Water Points













# Facility Plumbing and Fixture Improvements















# Spring Capture Fencing and Protection

















We are grateful for our generous donors in supporting this project. Funding to complete the first phase of the water supply portion of this project (source capture, transmission line, water storage, and community tap stands) is in place.

We are seeking donors to fund the second phase of the water supply portion of this project which will include water treatment, followed by the third phase of the project: wastewater system construction.

If you would like to help, please consider <u>making a</u> <u>donation</u>, or contact us for more information at *info@wefta.net*.

### Progress Report #3 Coming Soon!