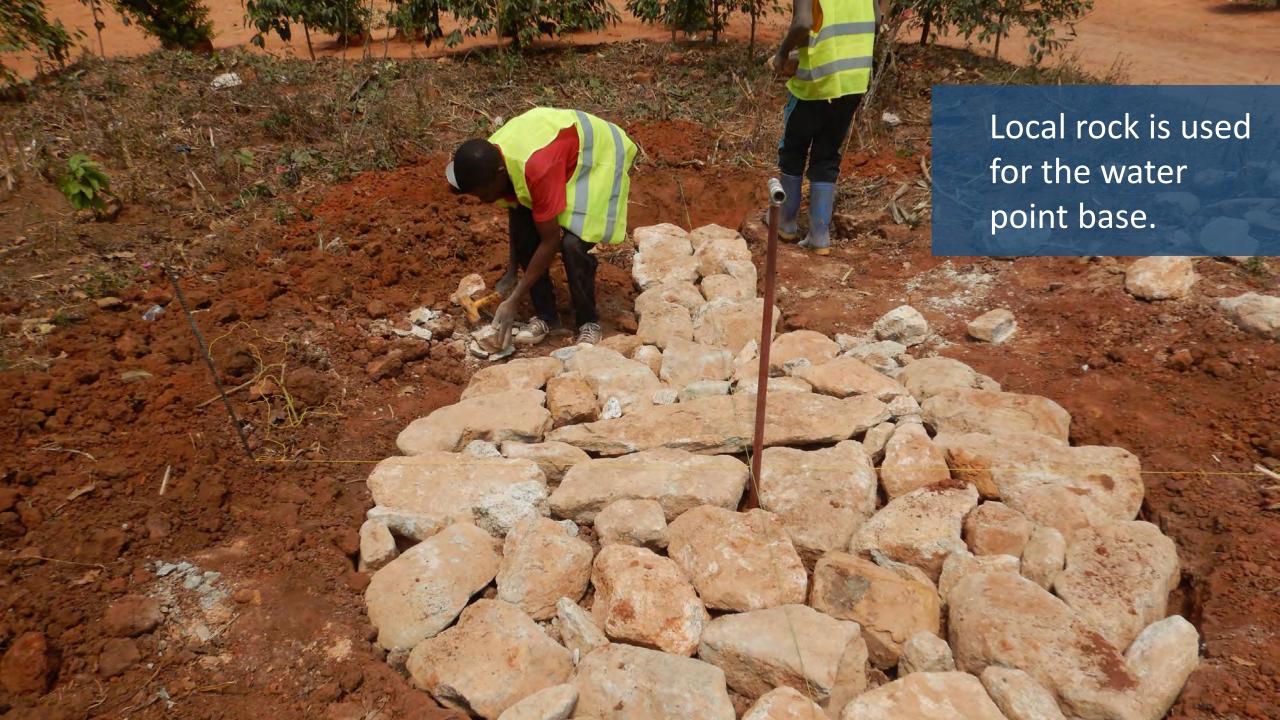

## Water, Sanitation, Hygiene (WASH) Improvements at the Mpapa Health Center, Tanzania

Progress of work performed August 2022 - October 2022





In collaboration with Sanitation and Water Action (SAWA), a Tanzaniabased WASH NGO, and with generous support from our donors and partners, WEFTA is working to improve WASH resources for the Mpapa Health Center, a Catholic-run healthcare facility in the Mbinga Diocese of Tanzania.





## Trenching for the Distribution Line







## Water Storage Tank Construction



















































































#### Community Water Point Construction

















# Completed Community Water Points













# Facility Plumbing and Fixture Improvements















# Spring Capture Fencing and Protection

















We are grateful for our generous donors in supporting this project. Funding to complete the first phase of the water supply portion of this project (source capture, transmission line, water storage, and community tap stands) is in place.

We are seeking donors to fund the second phase of the water supply portion of this project which will include water treatment, followed by the third phase of the project: wastewater system construction.

If you would like to help, please consider <u>making a</u> <u>donation</u>, or contact us for more information at *info@wefta.net*.

### Progress Report #3 Coming Soon!