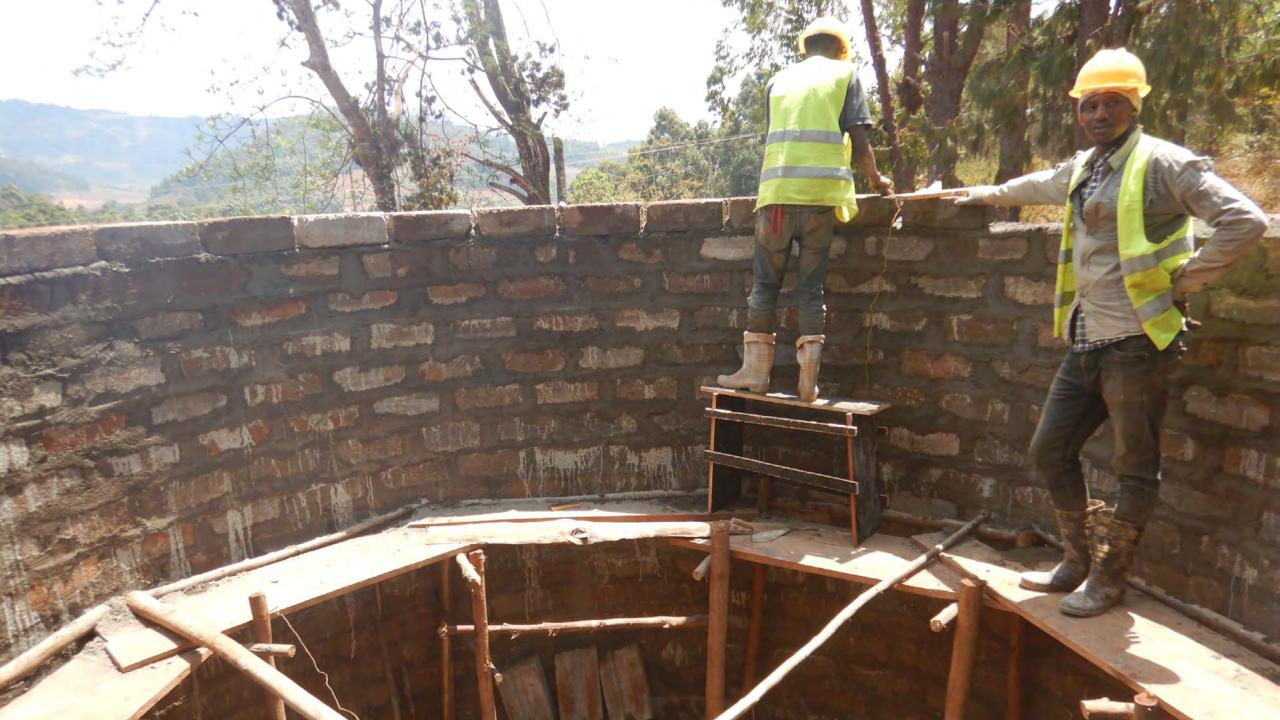

## Water, Sanitation, Hygiene (WASH) Improvements at the Mpapa Health Center, Tanzania

Progress of work performed August 2022 - October 2022





In collaboration with Sanitation and Water Action (SAWA), a Tanzaniabased WASH NGO, and with generous support from our donors and partners, WEFTA is working to improve WASH resources for the Mpapa Health Center, a Catholic-run healthcare facility in the Mbinga Diocese of Tanzania.





## Trenching for the Distribution Line







## Water Storage Tank Construction



















































































#### Community Water Point Construction

















# Completed Community Water Points













# Facility Plumbing and Fixture Improvements















# Spring Capture Fencing and Protection

















We are grateful for our generous donors in supporting this project. Funding to complete the first phase of the water supply portion of this project (source capture, transmission line, water storage, and community tap stands) is in place.

We are seeking donors to fund the second phase of the water supply portion of this project which will include water treatment, followed by the third phase of the project: wastewater system construction.

If you would like to help, please consider <u>making a</u> <u>donation</u>, or contact us for more in