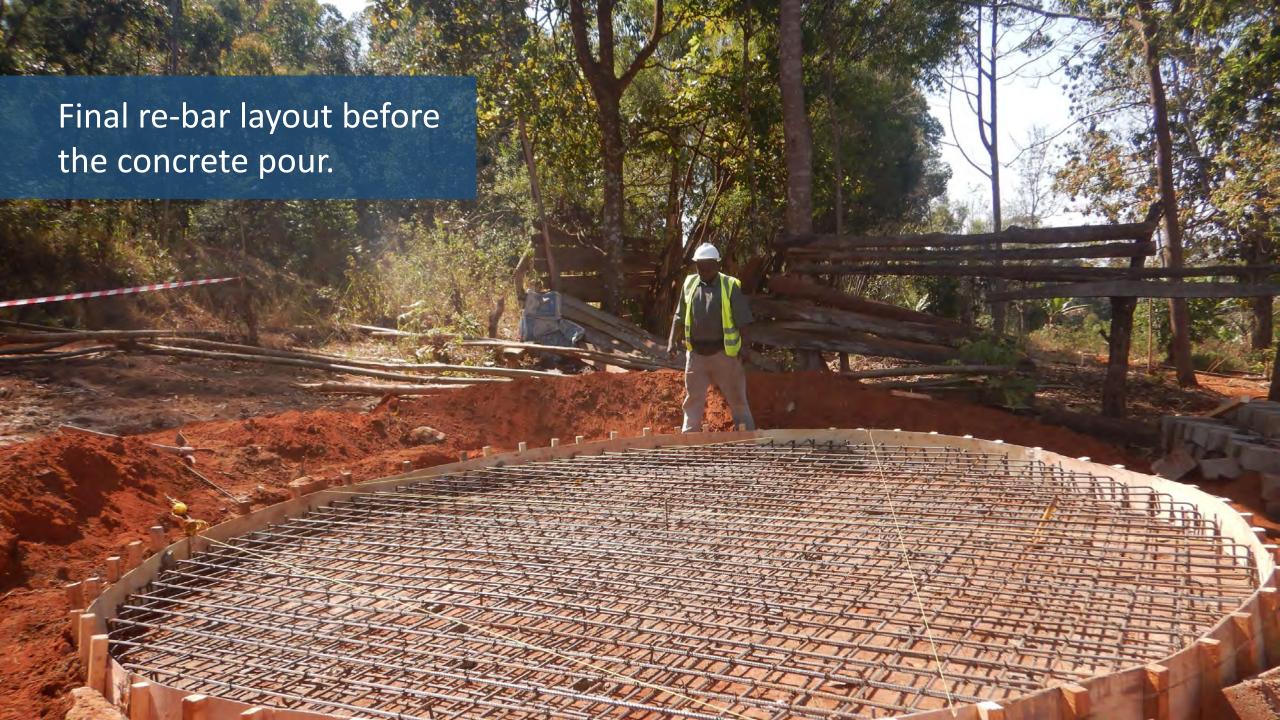

## Water, Sanitation, Hygiene (WASH) Improvements at the Mpapa Health Center, Tanzania

Progress of work performed August 2022 - October 2022





In collaboration with Sanitation and Water Action (SAWA), a Tanzaniabased WASH NGO, and with generous support from our donors and partners, WEFTA is working to improve WASH resources for the Mpapa Health Center, a Catholic-run healthcare facility in the Mbinga Diocese of Tanzania.





## Trenching for the Distribution Line







## Water Storage Tank Construction



















































































#### Community Water Point Construction

















# Completed Community Water Points













# Facility Plumbing and Fixture Improvements















# Spring Capture Fencing and Protection

















We are grateful for our generous donors in supporting this project. Funding to complete the first phase of the water supply portion of this project (source capture, transmission line, water storage, and community tap stands) is in place.

We are seeking donors to fund the second phase of the water supply portion of this project which will include water treatment, followed by the third phase of the project: wastewater system construction.

If you would like to help, please consider <u>making a</u> <u>donation</u