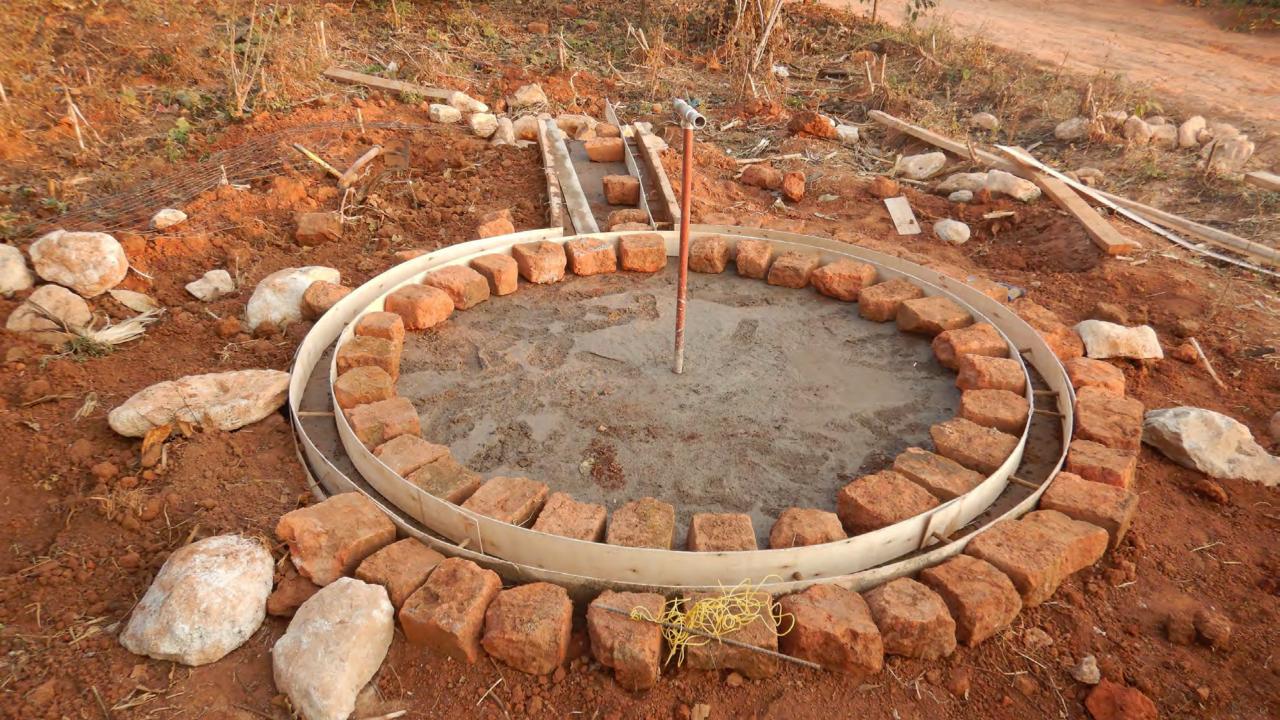

## Water, Sanitation, Hygiene (WASH) Improvements at the Mpapa Health Center, Tanzania

Progress of work performed August 2022 - October 2022





In collaboration with Sanitation and Water Action (SAWA), a Tanzaniabased WASH NGO, and with generous support from our donors and partners, WEFTA is working to improve WASH resources for the Mpapa Health Center, a Catholic-run healthcare facility in the Mbinga Diocese of Tanzania.





## Trenching for the Distribution Line







## Water Storage Tank Construction



















































































#### Community Water Point Construction

















# Completed Community Water Points













# Facility Plumbing and Fixture Improvements















# Spring Capture Fencing and Protection

















We are grateful for our generous donors in supporting this project. Funding to complete the first phase of the water supply portion of this project (source capture, transmission line, water storage, and community tap stands) is in place.

We are seeking donors to fund the second phase of the water supply portion of this project which will include water treatment, followed by the third phase of the project: wastewater system construction.

If you would like to help, please consider <u>making a</u> <u>donation</u>, or contact us for more information at *info@wefta.net*.

### Progress Report #3 Coming Soon!