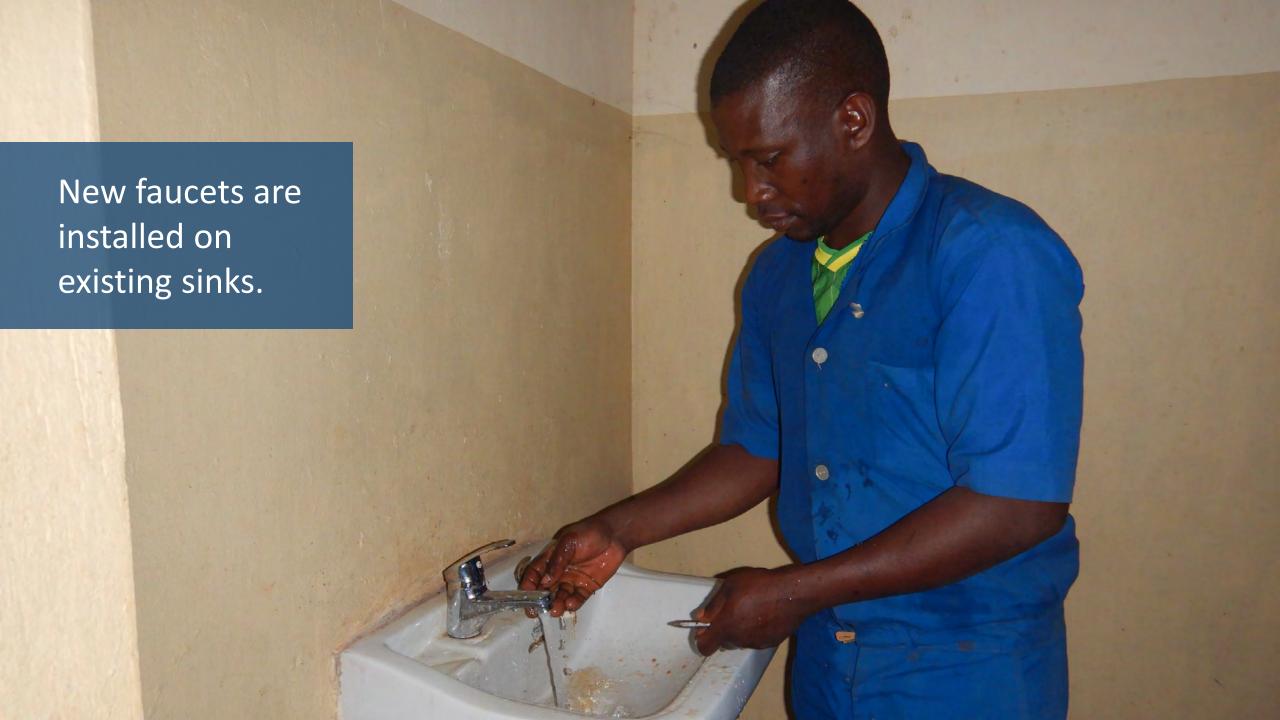

## Water, Sanitation, Hygiene (WASH) Improvements at the Mpapa Health Center, Tanzania

Progress of work performed August 2022 - October 2022





In collaboration with Sanitation and Water Action (SAWA), a Tanzaniabased WASH NGO, and with generous support from our donors and partners, WEFTA is working to improve WASH resources for the Mpapa Health Center, a Catholic-run healthcare facility in the Mbinga Diocese of Tanzania.





## Trenching for the Distribution Line







## Water Storage Tank Construction



















































































#### Community Water Point Construction

















# Completed Community Water Points













# Facility Plumbing and Fixture Improvements















# Spring Capture Fencing and Protection

















We are grateful for our generous donors in supporting this project. Funding to complete the first phase of the water supply portion of this project (source capture, transmission line, water storage, and community tap stands) is in place.

We are seeking donors to fund the second phase of the water supply portion of this project which will include water treatment, followed by the third phase of the project: wastewater system construction.

If you would like to help, please consider <u>making a</u> <u>donation</u>, or contact us for more information at *info@wefta.net*.

### Progress Report #3 Coming Soon!