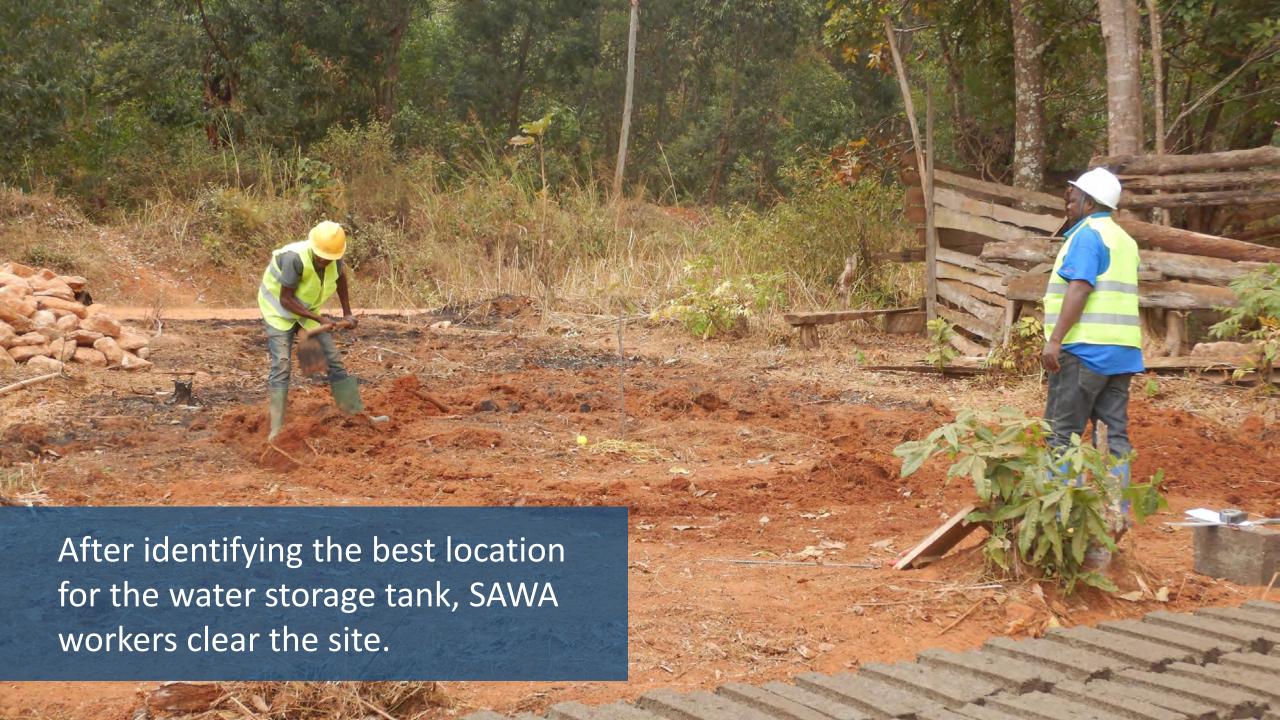

## Water, Sanitation, Hygiene (WASH) Improvements at the Mpapa Health Center, Tanzania

Progress of work performed August 2022 - October 2022





In collaboration with Sanitation and Water Action (SAWA), a Tanzaniabased WASH NGO, and with generous support from our donors and partners, WEFTA is working to improve WASH resources for the Mpapa Health Center, a Catholic-run healthcare facility in the Mbinga Diocese of Tanzania.





## Trenching for the Distribution Line







## Water Storage Tank Construction



















































































#### Community Water Point Construction

















# Completed Community Water Points













# Facility Plumbing and Fixture Improvements















# Spring Capture Fencing and Protection

















We are grateful for our generous donors in supporting this project. Funding to complete the first phase of the water supply portion of this project (source capture, transmission line, water storage, and community tap stands) is in place.

We are seeking donors to fund the second phase of the water supply portion of this project which will include water treatment, followed by the third phase of the project: wastewater system construction.

If you would like to help, please consider <u>making