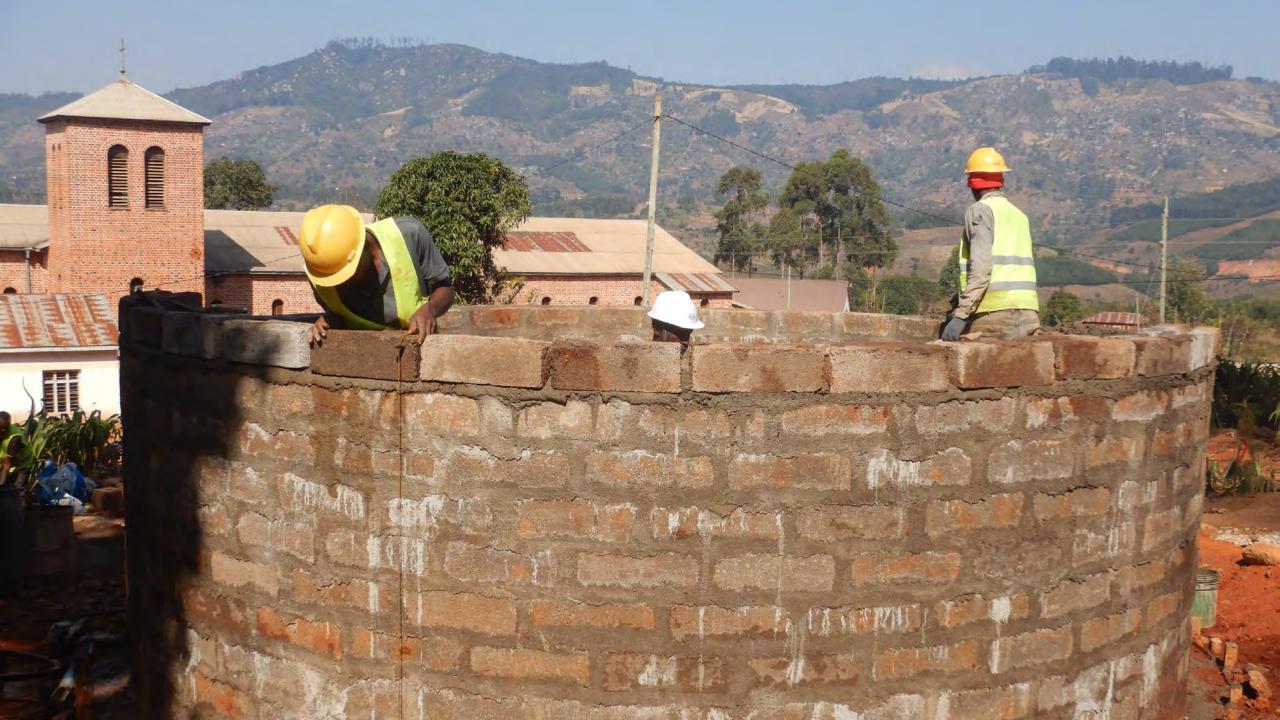

## Water, Sanitation, Hygiene (WASH) Improvements at the Mpapa Health Center, Tanzania

Progress of work performed August 2022 - October 2022





In collaboration with Sanitation and Water Action (SAWA), a Tanzaniabased WASH NGO, and with generous support from our donors and partners, WEFTA is working to improve WASH resources for the Mpapa Health Center, a Catholic-run healthcare facility in the Mbinga Diocese of Tanzania.





## Trenching for the Distribution Line







## Water Storage Tank Construction



















































































#### Community Water Point Construction

















# Completed Community Water Points













# Facility Plumbing and Fixture Improvements















# Spring Capture Fencing and Protection

















We are grateful for our generous donors in supporting this project. Funding to complete the first phase of the water supply portion of this project (source capture, transmission line, water storage, and community tap stands) is in place.

We are seeking donors to fund the second phase of the water supply portion of this project which will include water treatment, followed by the third phase of the project: wastewater system construction.

If you would like to help, please consider <u>making a</u> <u>donation</u>, or contact us for m