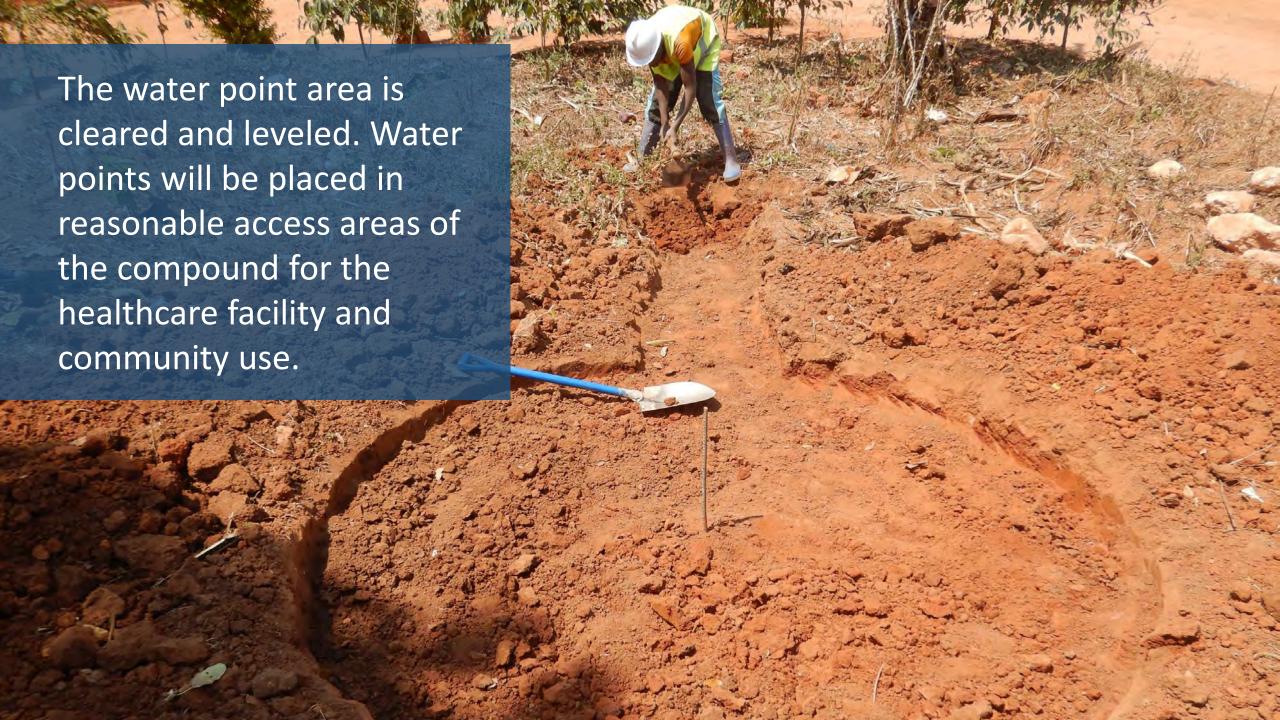

## Water, Sanitation, Hygiene (WASH) Improvements at the Mpapa Health Center, Tanzania

Progress of work performed August 2022 - October 2022





In collaboration with Sanitation and Water Action (SAWA), a Tanzaniabased WASH NGO, and with generous support from our donors and partners, WEFTA is working to improve WASH resources for the Mpapa Health Center, a Catholic-run healthcare facility in the Mbinga Diocese of Tanzania.





## Trenching for the Distribution Line







## Water Storage Tank Construction



















































































#### Community Water Point Construction

















# Completed Community Water Points













# Facility Plumbing and Fixture Improvements















# Spring Capture Fencing and Protection

















We are grateful for our generous donors in supporting this project. Funding to complete the first phase of the water supply portion of this project (source capture, transmission line, water storage, and community tap stands) is in place.

We are seeking donors to fund the second phase of the water supply portion of this project which will include water treatment, followed by the third phase of the project: wastewater system construction.

If you would like to help, please consider <u>making a</u> <u>donation</u>, or contact us for more information at *info@wefta.net*.

### Progress Report #3 Coming Soon!