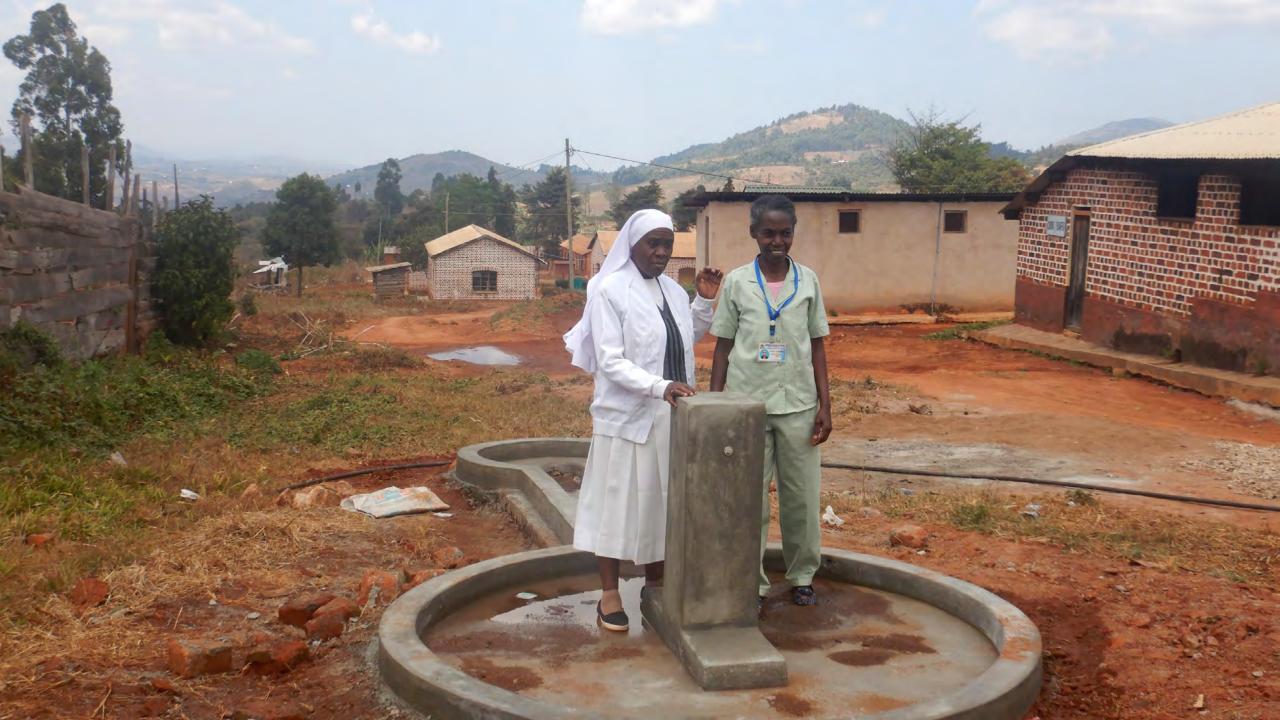

## Water, Sanitation, Hygiene (WASH) Improvements at the Mpapa Health Center, Tanzania

Progress of work performed August 2022 - October 2022





In collaboration with Sanitation and Water Action (SAWA), a Tanzaniabased WASH NGO, and with generous support from our donors and partners, WEFTA is working to improve WASH resources for the Mpapa Health Center, a Catholic-run healthcare facility in the Mbinga Diocese of Tanzania.





## Trenching for the Distribution Line







## Water Storage Tank Construction



















































































#### Community Water Point Construction

















# Completed Community Water Points













# Facility Plumbing and Fixture Improvements















# Spring Capture Fencing and Protection

















We are grateful for our generous donors in supporting this project. Funding to complete the first phase of the water supply portion of this project (source capture, transmission line, water storage, and community tap stands) is in place.

We are seeking donors to fund the second phase of the water supply portion of this project which will include water treatment, followed by the third phase of the project: wastewater system construction.

If you would like to help, please consider <u>making a</u> <u>donation</u>, or contact us for more information at *info@wefta.net*.

### Progress Report #3 Coming Soon!