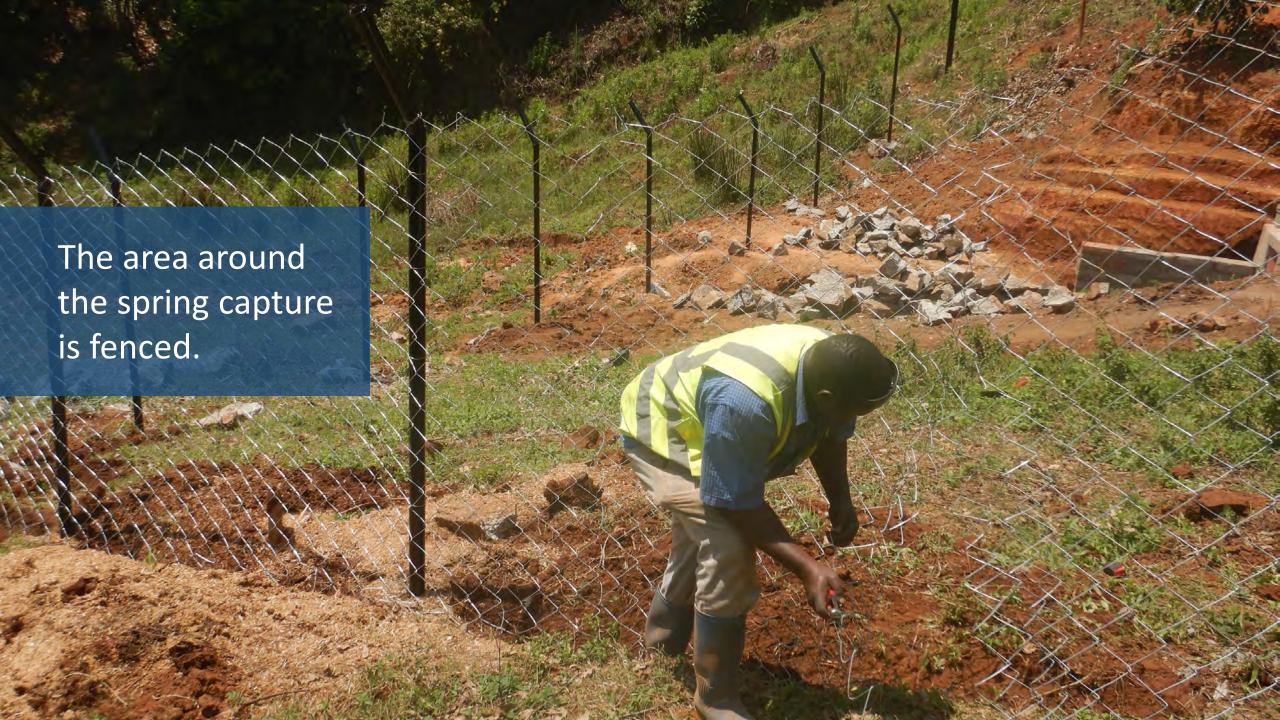

# Spring Capture Fencing and Protection

We are grateful for our generous donors in supporting this project. Funding to complete the first phase of the water supply portion of this project (source capture, transmission line, water storage, and community tap stands) is in place.