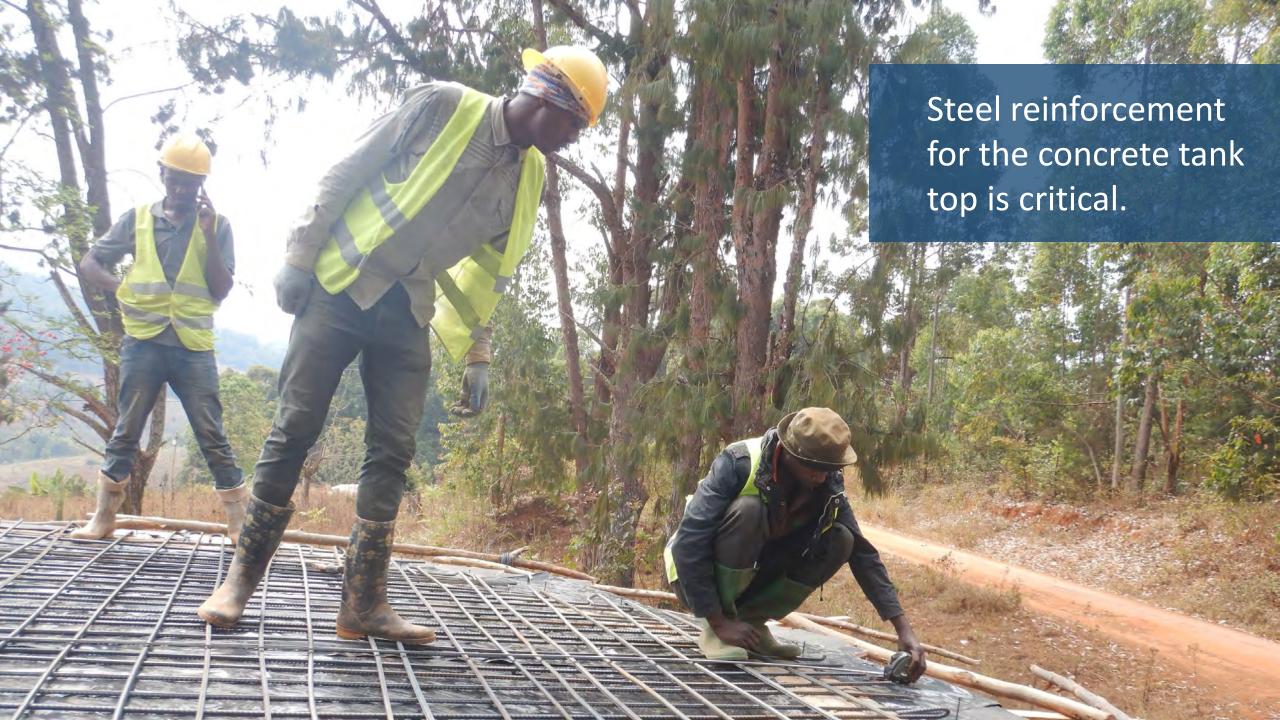

## Water, Sanitation, Hygiene (WASH) Improvements at the Mpapa Health Center, Tanzania

Progress of work performed August 2022 - October 2022





In collaboration with Sanitation and Water Action (SAWA), a Tanzaniabased WASH NGO, and with generous support from our donors and partners, WEFTA is working to improve WASH resources for the Mpapa Health Center, a Catholic-run healthcare facility in the Mbinga Diocese of Tanzania.





## Trenching for the Distribution Line







## Water Storage Tank Construction



















































































#### Community Water Point Construction

















# Completed Community Water Points













# Facility Plumbing and Fixture Improvements















# Spring Capture Fencing and Protection

















We are grateful for our generous donors in supporting this project. Funding to complete the first phase of the water supply portion of this project (source capture, transmission line, water storage, and community tap stands) is in place.

We are seeking donors to fund the second phase of the water supply portion of this project which will include water treatment, followed by the third phase of the project: wastewater system construction.

If you would like to help, please consider <u>making a</u> <u>donation</u>, or contact us for more information at *in