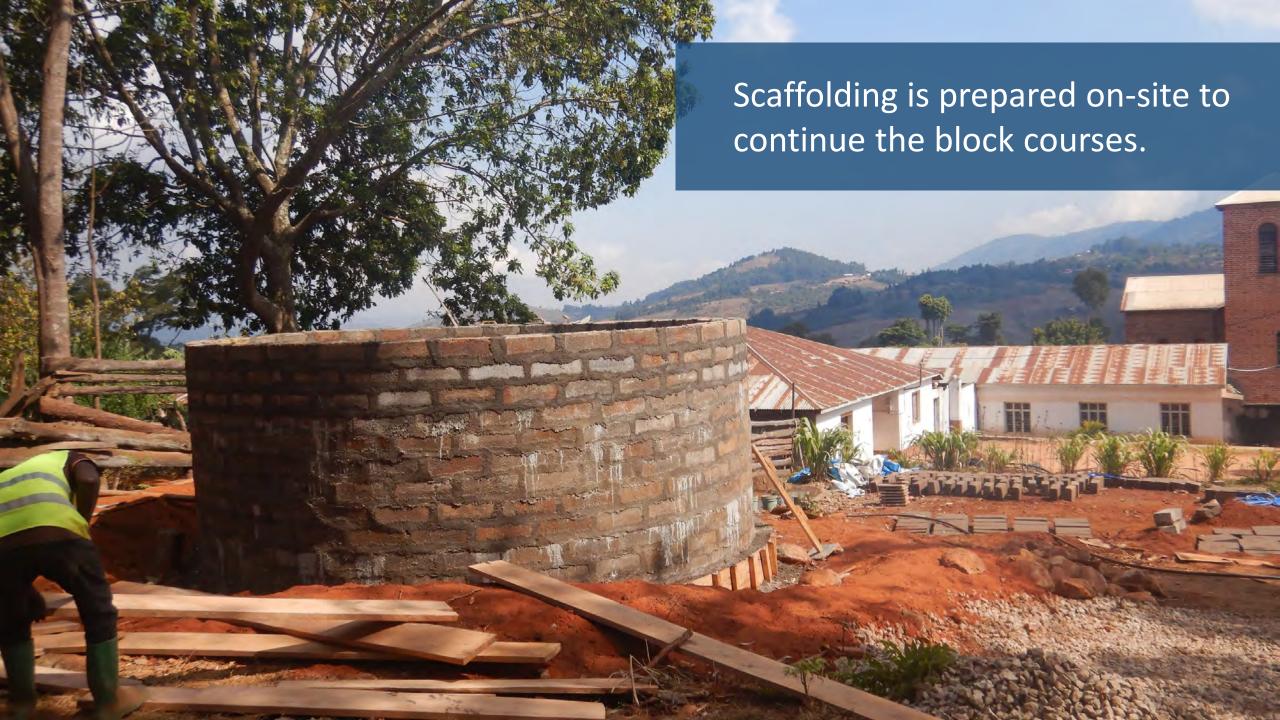

## Water, Sanitation, Hygiene (WASH) Improvements at the Mpapa Health Center, Tanzania

Progress of work performed August 2022 - October 2022





In collaboration with Sanitation and Water Action (SAWA), a Tanzaniabased WASH NGO, and with generous support from our donors and partners, WEFTA is working to improve WASH resources for the Mpapa Health Center, a Catholic-run healthcare facility in the Mbinga Diocese of Tanzania.





## Trenching for the Distribution Line







## Water Storage Tank Construction



















































































#### Community Water Point Construction

















# Completed Community Water Points













# Facility Plumbing and Fixture Improvements















# Spring Capture Fencing and Protection

















We are grateful for our generous donors in supporting this project. Funding to complete the first phase of the water supply portion of this project (source capture, transmission line, water storage, and community tap stands) is in place.

We are seeking donors to fund the second phase of the water supply portion of this project which will include water treatment, followed by the third phase of the project: wastewater system construction.

If you would like to help, please consider <u>making a</u> <u>donation</u>, or contact us for mor