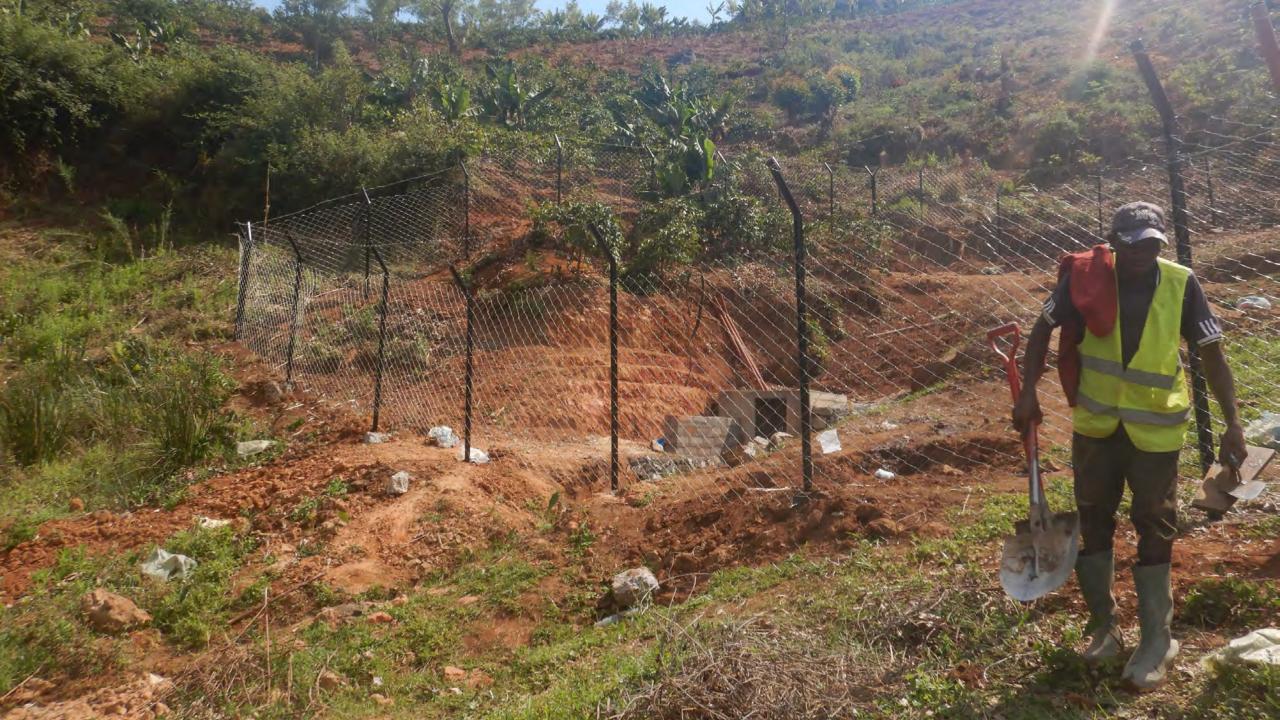

# Spring Capture Fencing and Protection

We are grateful for our generous donors in supporting this project. Funding to complete the first phase of the water supply portion of this project (source capture, transmission line, water storage, and community tap stands) is in place.