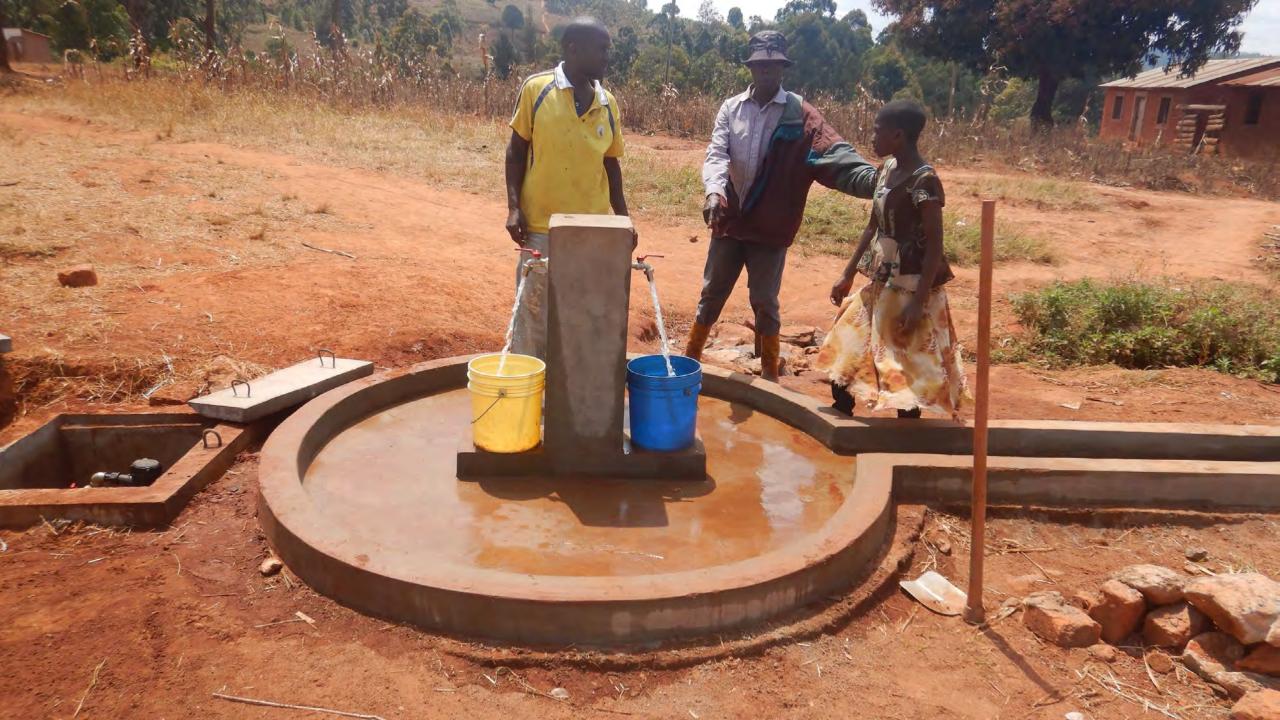

## Water, Sanitation, Hygiene (WASH) Improvements at the Mpapa Health Center, Tanzania

Progress of work performed August 2022 - October 2022





In collaboration with Sanitation and Water Action (SAWA), a Tanzaniabased WASH NGO, and with generous support from our donors and partners, WEFTA is working to improve WASH resources for the Mpapa Health Center, a Catholic-run healthcare facility in the Mbinga Diocese of Tanzania.





## Trenching for the Distribution Line







## Water Storage Tank Construction



















































































#### Community Water Point Construction

















# Completed Community Water Points













# Facility Plumbing and Fixture Improvements















# Spring Capture Fencing and Protection

















We are grateful for our generous donors in supporting this project. Funding to complete the first phase of the water supply portion of this project (source capture, transmission line, water storage, and community tap stands) is in place.

We are seeking donors to fund the second phase of the water supply portion of this project which will include water treatment, followed by the third phase of the project: wastewater system construction.

If you would like to help, please consider <u>making a</u> <u>donation</u>, or contact us for more information at *info@wefta.net*.

### Progress Report #3 Coming Soon!