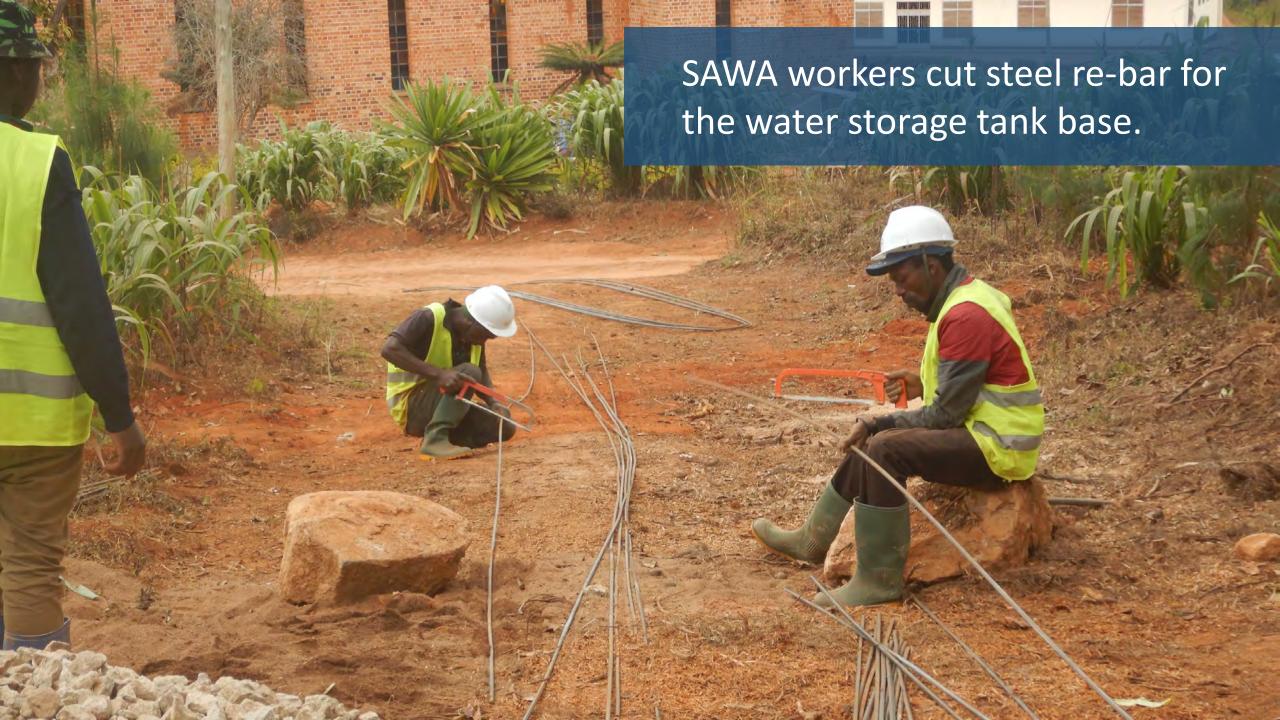

## Water, Sanitation, Hygiene (WASH) Improvements at the Mpapa Health Center, Tanzania

Progress of work performed August 2022 - October 2022





In collaboration with Sanitation and Water Action (SAWA), a Tanzaniabased WASH NGO, and with generous support from our donors and partners, WEFTA is working to improve WASH resources for the Mpapa Health Center, a Catholic-run healthcare facility in the Mbinga Diocese of Tanzania.





## Trenching for the Distribution Line







## Water Storage Tank Construction



















































































#### Community Water Point Construction

















# Completed Community Water Points













# Facility Plumbing and Fixture Improvements















# Spring Capture Fencing and Protection

















We are grateful for our generous donors in supporting this project. Funding to complete the first phase of the water supply portion of this project (source capture, transmission line, water storage, and community tap stands) is in place.

We are seeking donors to fund the second phase of the water supply portion of this project which will include water treatment, followed by the third phase of the project: wastewater system construction.

If you would like to help, please consider <u>making a</u> <u>donatio