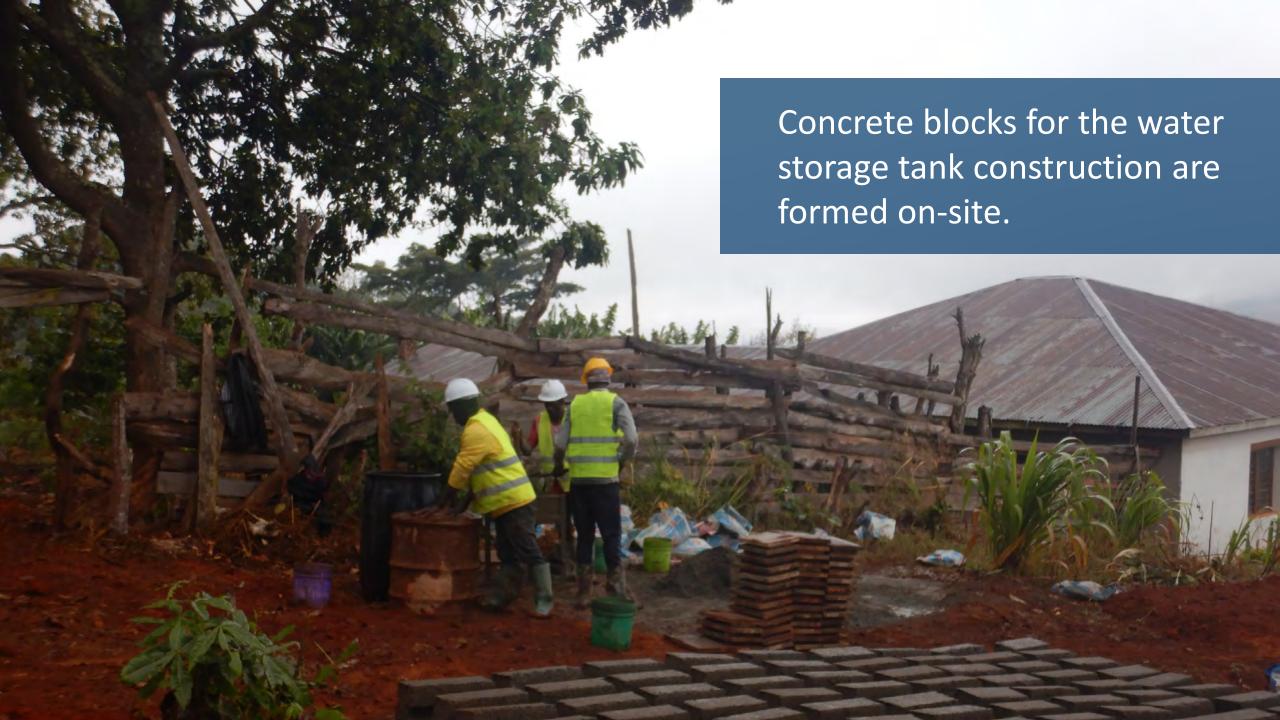

## Water, Sanitation, Hygiene (WASH) Improvements at the Mpapa Health Center, Tanzania

Progress of work performed August 2022 - October 2022





In collaboration with Sanitation and Water Action (SAWA), a Tanzaniabased WASH NGO, and with generous support from our donors and partners, WEFTA is working to improve WASH resources for the Mpapa Health Center, a Catholic-run healthcare facility in the Mbinga Diocese of Tanzania.





## Trenching for the Distribution Line







## Water Storage Tank Construction



















































































#### Community Water Point Construction

















# Completed Community Water Points













# Facility Plumbing and Fixture Improvements















# Spring Capture Fencing and Protection

















We are grateful for our generous donors in supporting this project. Funding to complete the first phase of the water supply portion of this project (source capture, transmission line, water storage, and community tap stands) is in place.

We are seeking donors to fund the second phase of the water supply portion of this project which will include water treatment, followed by the third phase of the project: wastewater system construction.

If you would like to help, please consider <u>making a<