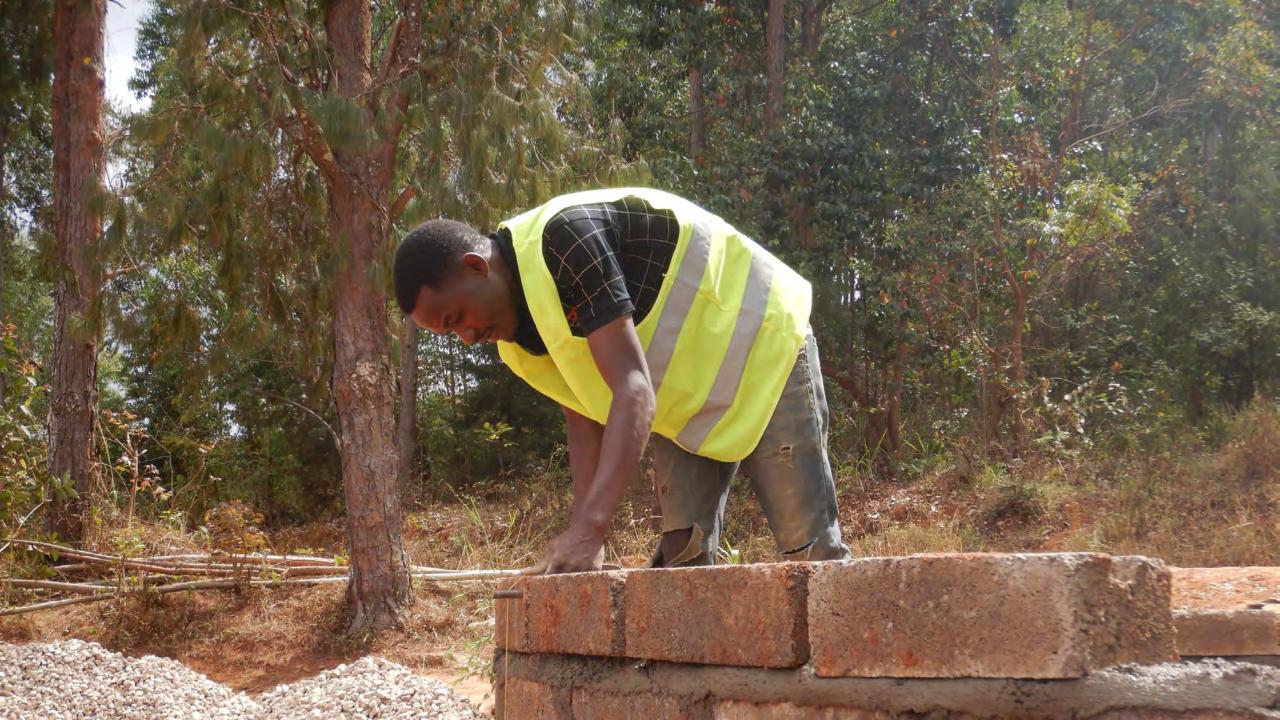

## Water, Sanitation, Hygiene (WASH) Improvements at the Mpapa Health Center, Tanzania

Progress of work performed August 2022 - October 2022





In collaboration with Sanitation and Water Action (SAWA), a Tanzaniabased WASH NGO, and with generous support from our donors and partners, WEFTA is working to improve WASH resources for the Mpapa Health Center, a Catholic-run healthcare facility in the Mbinga Diocese of Tanzania.





## Trenching for the Distribution Line







## Water Storage Tank Construction



















































































#### Community Water Point Construction

















# Completed Community Water Points













# Facility Plumbing and Fixture Improvements















# Spring Capture Fencing and Protection

















We are grateful for our generous donors in supporting this project. Funding to complete the first phase of the water supply portion of this project (source capture, transmission line, water storage, and community tap stands) is in place.

We are seeking donors to fund the second phase of the water supply portion of this project which will include water treatment, followed by the third phase of the project: wastewater system construction.

If you would like to help, please consider <u>making a</u> <u>donation</u>, or contact us