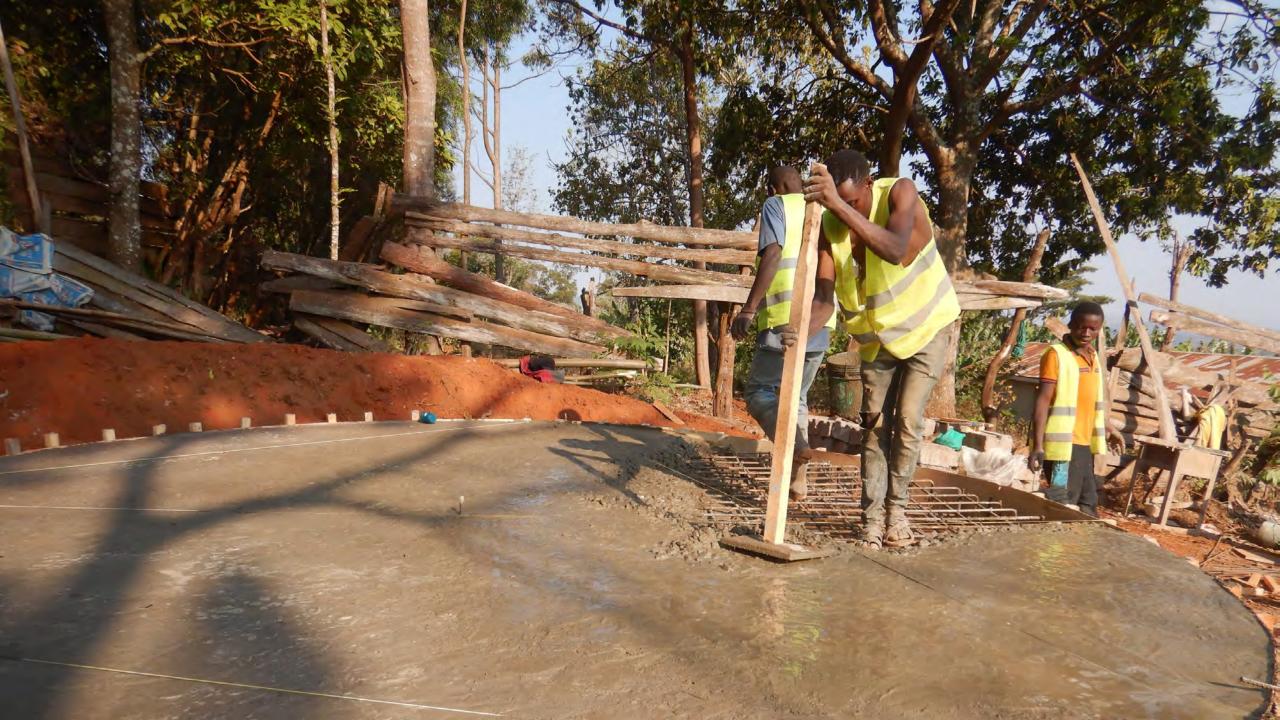

## Water, Sanitation, Hygiene (WASH) Improvements at the Mpapa Health Center, Tanzania

Progress of work performed August 2022 - October 2022





In collaboration with Sanitation and Water Action (SAWA), a Tanzaniabased WASH NGO, and with generous support from our donors and partners, WEFTA is working to improve WASH resources for the Mpapa Health Center, a Catholic-run healthcare facility in the Mbinga Diocese of Tanzania.





## Trenching for the Distribution Line







## Water Storage Tank Construction



















































































#### Community Water Point Construction

















# Completed Community Water Points













# Facility Plumbing and Fixture Improvements















# Spring Capture Fencing and Protection

















We are grateful for our generous donors in supporting this project. Funding to complete the first phase of the water supply portion of this project (source capture, transmission line, water storage, and community tap stands) is in place.

We are seeking donors to fund the second phase of the water supply portion of this project which will include water treatment, followed by the third phase of the project: wastewater system construction.

If you would like to help, please consider <u>making a</u> <u>donation</u>, or