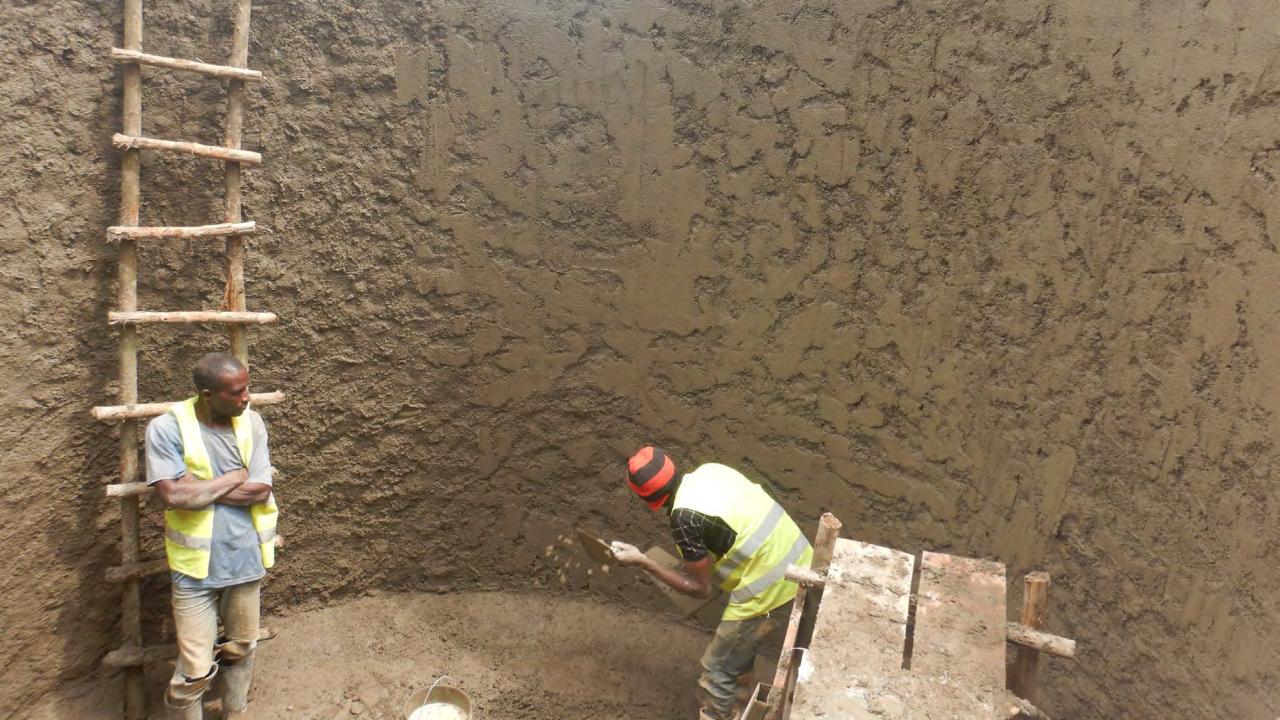

## Water, Sanitation, Hygiene (WASH) Improvements at the Mpapa Health Center, Tanzania

Progress of work performed August 2022 - October 2022





In collaboration with Sanitation and Water Action (SAWA), a Tanzaniabased WASH NGO, and with generous support from our donors and partners, WEFTA is working to improve WASH resources for the Mpapa Health Center, a Catholic-run healthcare facility in the Mbinga Diocese of Tanzania.





## Trenching for the Distribution Line







## Water Storage Tank Construction



















































































#### Community Water Point Construction

















# Completed Community Water Points













# Facility Plumbing and Fixture Improvements















# Spring Capture Fencing and Protection

















We are grateful for our generous donors in supporting this project. Funding to complete the first phase of the water supply portion of this project (source capture, transmission line, water storage, and community tap stands) is in place.

We are seeking donors to fund the second phase of the water supply portion of this project which will include water treatment, followed by the third phase of the project: wastewater system construction.

If you would like to help, please consider <u>making a</u> <u>donation</u>, or contact us for more informatio