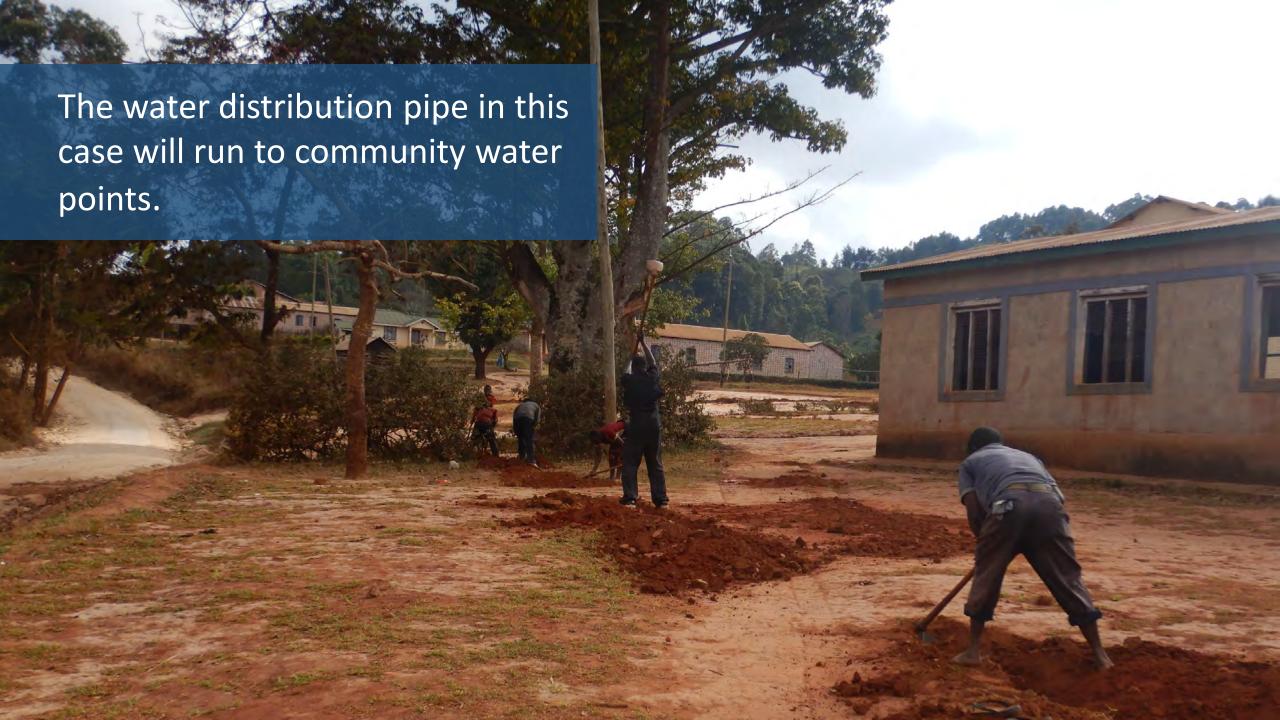

## Water, Sanitation, Hygiene (WASH) Improvements at the Mpapa Health Center, Tanzania

Progress of work performed August 2022 - October 2022





In collaboration with Sanitation and Water Action (SAWA), a Tanzaniabased WASH NGO, and with generous support from our donors and partners, WEFTA is working to improve WASH resources for the Mpapa Health Center, a Catholic-run healthcare facility in the Mbinga Diocese of Tanzania.





## Trenching for the Distribution Line







## Water Storage Tank Construction



















































































#### Community Water Point Construction

















# Completed Community Water Points













# Facility Plumbing and Fixture Improvements















# Spring Capture Fencing and Protection

















We are grateful for our generous donors in supporting this project. Funding to complete the first phase of the water supply portion of this project (source capture, transmission line, water storage, and community tap stands) is in place.

We are seeking donors to fund the second phase of the water supply portion of this project which will include water treatment, followed by the third phase of the project: wastewater system construction.

If you would li