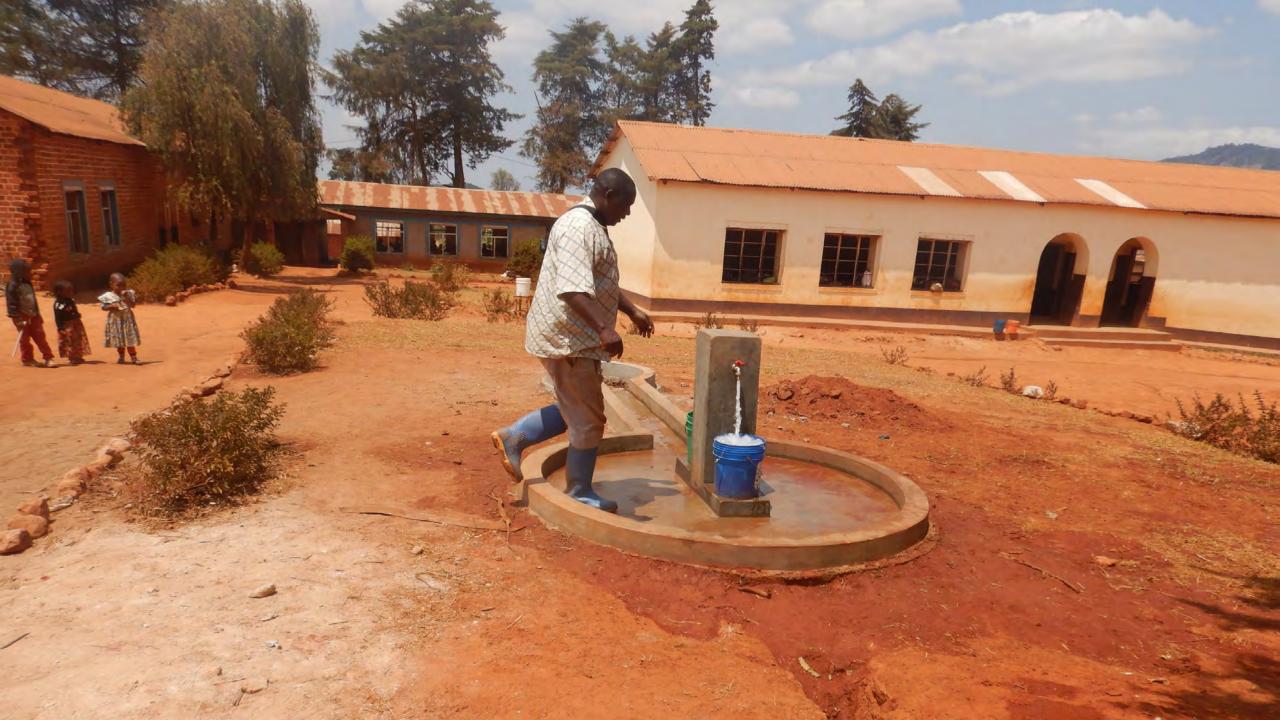

## Water, Sanitation, Hygiene (WASH) Improvements at the Mpapa Health Center, Tanzania

Progress of work performed August 2022 - October 2022





In collaboration with Sanitation and Water Action (SAWA), a Tanzaniabased WASH NGO, and with generous support from our donors and partners, WEFTA is working to improve WASH resources for the Mpapa Health Center, a Catholic-run healthcare facility in the Mbinga Diocese of Tanzania.





## Trenching for the Distribution Line







## Water Storage Tank Construction



















































































#### Community Water Point Construction

















# Completed Community Water Points













# Facility Plumbing and Fixture Improvements















# Spring Capture Fencing and Protection

















We are grateful for our generous donors in supporting this project. Funding to complete the first phase of the water supply portion of this project (source capture, transmission line, water storage, and community tap stands) is in place.

We are seeking donors to fund the second phase of the water supply portion of this project which will include water treatment, followed by the third phase of the project: wastewater system construction.

If you would like to help, please consider <u>making a</u> <u>donation</u>, or contact us for more information at *info@wefta.net*.

### Progress Report #3 Coming Soon!